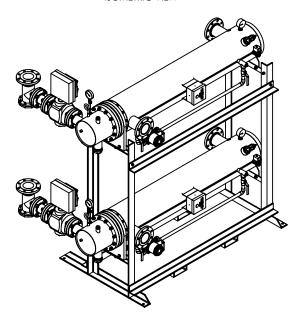

ISOMETRIC VIEW

## NOTES:

- 1/ DIMENSIONS IN INCHES, AND SUBJECT TO CHANGE WITHOUT NOTICE.
- 2/ DIM 'B', 'C', 'D', 'E' ARE TO BE APPROXIMATED ONLY, CONSULT FACTORY FOR TIGHT DIMENSIONS.

| Ace Heaters, LLC                                                                                                                                                                                                                                                                                                                                                                                                                                                                                                                                                                                                                                                                                                                                                                                                                                                                                                                                                                                                                                                                                                                                                                                                                                                                                                                                                                                                                                                                                                                                                                                                                                                                                                                                                                                                                                                                                                                                                                                                                                                                                                               |               |                       |                                                      |              |        |  |  |  |  |  |  |  |
|--------------------------------------------------------------------------------------------------------------------------------------------------------------------------------------------------------------------------------------------------------------------------------------------------------------------------------------------------------------------------------------------------------------------------------------------------------------------------------------------------------------------------------------------------------------------------------------------------------------------------------------------------------------------------------------------------------------------------------------------------------------------------------------------------------------------------------------------------------------------------------------------------------------------------------------------------------------------------------------------------------------------------------------------------------------------------------------------------------------------------------------------------------------------------------------------------------------------------------------------------------------------------------------------------------------------------------------------------------------------------------------------------------------------------------------------------------------------------------------------------------------------------------------------------------------------------------------------------------------------------------------------------------------------------------------------------------------------------------------------------------------------------------------------------------------------------------------------------------------------------------------------------------------------------------------------------------------------------------------------------------------------------------------------------------------------------------------------------------------------------------|---------------|-----------------------|------------------------------------------------------|--------------|--------|--|--|--|--|--|--|--|
| This document information fro Do not reprodu without prior with prior without prior wi | m AH<br>ce or | S, LLC.<br>distribute | ASME Se<br>Design Pres<br>Test Pressur<br>Max Design | A.I:         |        |  |  |  |  |  |  |  |
| SCALE: NA                                                                                                                                                                                                                                                                                                                                                                                                                                                                                                                                                                                                                                                                                                                                                                                                                                                                                                                                                                                                                                                                                                                                                                                                                                                                                                                                                                                                                                                                                                                                                                                                                                                                                                                                                                                                                                                                                                                                                                                                                                                                                                                      | File          | name: SII             | HDW - CC                                             | SHEET 2 OF 2 |        |  |  |  |  |  |  |  |
| Dwg By: JL Orig Date                                                                                                                                                                                                                                                                                                                                                                                                                                                                                                                                                                                                                                                                                                                                                                                                                                                                                                                                                                                                                                                                                                                                                                                                                                                                                                                                                                                                                                                                                                                                                                                                                                                                                                                                                                                                                                                                                                                                                                                                                                                                                                           |               | 12/30/15              | Rev Date:                                            | Checke       | d By:  |  |  |  |  |  |  |  |
| MINIPACK SYSTEM - HORIZONTAL - DW STEAM - WARREN ELECT. VALVE PACKAGE - DUAL UNIT ON DUAL RACK Dwg #: SIHDWSE-2-DR-WARREN-DIM   SO:   REV 01                                                                                                                                                                                                                                                                                                                                                                                                                                                                                                                                                                                                                                                                                                                                                                                                                                                                                                                                                                                                                                                                                                                                                                                                                                                                                                                                                                                                                                                                                                                                                                                                                                                                                                                                                                                                                                                                                                                                                                                   |               |                       |                                                      |              |        |  |  |  |  |  |  |  |
| 10wg #: 31H                                                                                                                                                                                                                                                                                                                                                                                                                                                                                                                                                                                                                                                                                                                                                                                                                                                                                                                                                                                                                                                                                                                                                                                                                                                                                                                                                                                                                                                                                                                                                                                                                                                                                                                                                                                                                                                                                                                                                                                                                                                                                                                    | D113          | E-Z-DR-WA             | KKEIN-DIM                                            | 30.          | KEV UI |  |  |  |  |  |  |  |