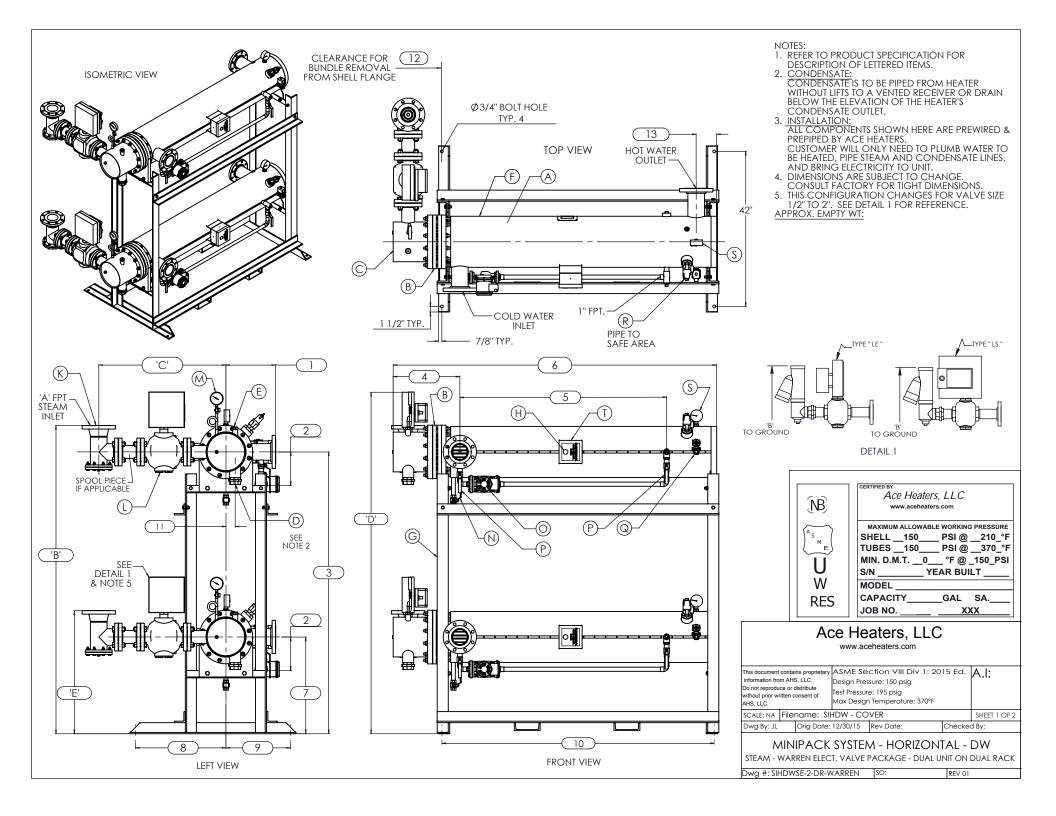

ISOMETRIC VIEW

## NOTES:

- 1/ DIMENSIONS IN INCHES, AND SUBJECT TO CHANGE WITHOUT NOTICE.
- 2/ DIM 'B', 'C', 'D', 'E' ARE TO BE APPROXIMATED ONLY, CONSULT FACTORY FOR TIGHT DIMENSIONS.

| Ace Heaters, LLC                                                                                                                                                                                                                                                                                                                                                                                                                                                                                                                                                                                                                                                                                                                                                                                                                                                                                                                                                                                                                                                                                                                                                                                                                                                                                                                                                                                                                                                                                                                                                                                                                                                                                                                                                                                                                                                                                                                                                                                                                                                                                                               |               |                       |                                                      |              |        |  |  |  |  |  |  |  |
|--------------------------------------------------------------------------------------------------------------------------------------------------------------------------------------------------------------------------------------------------------------------------------------------------------------------------------------------------------------------------------------------------------------------------------------------------------------------------------------------------------------------------------------------------------------------------------------------------------------------------------------------------------------------------------------------------------------------------------------------------------------------------------------------------------------------------------------------------------------------------------------------------------------------------------------------------------------------------------------------------------------------------------------------------------------------------------------------------------------------------------------------------------------------------------------------------------------------------------------------------------------------------------------------------------------------------------------------------------------------------------------------------------------------------------------------------------------------------------------------------------------------------------------------------------------------------------------------------------------------------------------------------------------------------------------------------------------------------------------------------------------------------------------------------------------------------------------------------------------------------------------------------------------------------------------------------------------------------------------------------------------------------------------------------------------------------------------------------------------------------------|---------------|-----------------------|------------------------------------------------------|--------------|--------|--|--|--|--|--|--|--|
| This document information fro Do not reprodu without prior with prior without prior wi | m AH<br>ce or | S, LLC.<br>distribute | ASME Se<br>Design Pres<br>Test Pressur<br>Max Design | A.I:         |        |  |  |  |  |  |  |  |
| SCALE: NA                                                                                                                                                                                                                                                                                                                                                                                                                                                                                                                                                                                                                                                                                                                                                                                                                                                                                                                                                                                                                                                                                                                                                                                                                                                                                                                                                                                                                                                                                                                                                                                                                                                                                                                                                                                                                                                                                                                                                                                                                                                                                                                      | File          | name: SII             | HDW - CC                                             | SHEET 2 OF 2 |        |  |  |  |  |  |  |  |
| Dwg By: JL Orig Date                                                                                                                                                                                                                                                                                                                                                                                                                                                                                                                                                                                                                                                                                                                                                                                                                                                                                                                                                                                                                                                                                                                                                                                                                                                                                                                                                                                                                                                                                                                                                                                                                                                                                                                                                                                                                                                                                                                                                                                                                                                                                                           |               | 12/30/15              | Rev Date:                                            | Checke       | d By:  |  |  |  |  |  |  |  |
| MINIPACK SYSTEM - HORIZONTAL - DW STEAM - WARREN ELECT. VALVE PACKAGE - DUAL UNIT ON DUAL RACK Dwg #: SIHDWSE-2-DR-WARREN-DIM   SO:   REV 01                                                                                                                                                                                                                                                                                                                                                                                                                                                                                                                                                                                                                                                                                                                                                                                                                                                                                                                                                                                                                                                                                                                                                                                                                                                                                                                                                                                                                                                                                                                                                                                                                                                                                                                                                                                                                                                                                                                                                                                   |               |                       |                                                      |              |        |  |  |  |  |  |  |  |
| 10wg #: 31H                                                                                                                                                                                                                                                                                                                                                                                                                                                                                                                                                                                                                                                                                                                                                                                                                                                                                                                                                                                                                                                                                                                                                                                                                                                                                                                                                                                                                                                                                                                                                                                                                                                                                                                                                                                                                                                                                                                                                                                                                                                                                                                    | D113          | E-Z-DR-WA             | KKEIN-DIM                                            | 30.          | KEV UI |  |  |  |  |  |  |  |