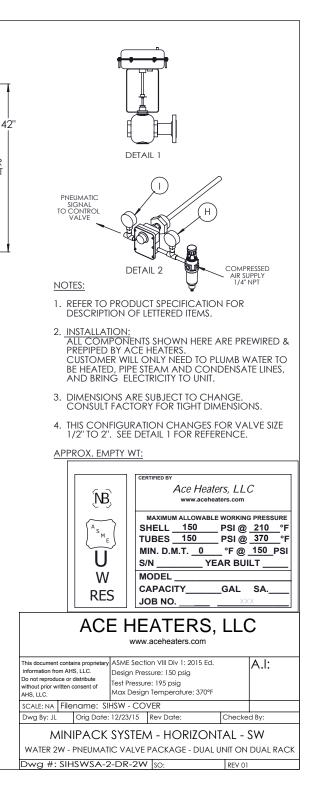

|                                                                  | MP SIZE                                                                                                                                                                                                                                                                                                                                                                                                                                                                                                                                                 | 4                                                                                                                                                                                                                                                                                                                                                                                                                                                                                             | 5                                                                                                                                                                                                                                                                                                                                                                                                                                                                 | 6                                                                                                                                                                                                                                                                                                                                                                                                                 | 8                                                                                                                                                                                                                                                                                                                                                                                                                                                                                                 | 8L                                                                                                                                                                            | 10                                                                                                                                                                                                                         | 10L                                                                                                                                                                                                 | 12                                                                                                                                                                                                                                                                                                                                                                                                                                                                                                                                                                                                                                                                                                                                                                                                                                                                                                                                                                                                                                                                                                                                                                                                                                                                                                                                                                                                                                                                                                                                                                                                                                                                                                                                                                                                                                                                                                                                                                                                                                                                                                                                                                                                                                                                                                                                                                                                                                                                                                                                                                                               | 12L                                                                                                                                                                                                                                                                                                                                                                                                                                                                                                                                                                                                                                                                                                                                                                                                                                               | 14                                                                                                                                                                                           | 14L                                                                                                                                                                                          | 16                                                                                                                                                                       | 16L                                                                                                                                                                      |
|------------------------------------------------------------------|---------------------------------------------------------------------------------------------------------------------------------------------------------------------------------------------------------------------------------------------------------------------------------------------------------------------------------------------------------------------------------------------------------------------------------------------------------------------------------------------------------------------------------------------------------|-----------------------------------------------------------------------------------------------------------------------------------------------------------------------------------------------------------------------------------------------------------------------------------------------------------------------------------------------------------------------------------------------------------------------------------------------------------------------------------------------|-------------------------------------------------------------------------------------------------------------------------------------------------------------------------------------------------------------------------------------------------------------------------------------------------------------------------------------------------------------------------------------------------------------------------------------------------------------------|-------------------------------------------------------------------------------------------------------------------------------------------------------------------------------------------------------------------------------------------------------------------------------------------------------------------------------------------------------------------------------------------------------------------|---------------------------------------------------------------------------------------------------------------------------------------------------------------------------------------------------------------------------------------------------------------------------------------------------------------------------------------------------------------------------------------------------------------------------------------------------------------------------------------------------|-------------------------------------------------------------------------------------------------------------------------------------------------------------------------------|----------------------------------------------------------------------------------------------------------------------------------------------------------------------------------------------------------------------------|-----------------------------------------------------------------------------------------------------------------------------------------------------------------------------------------------------|--------------------------------------------------------------------------------------------------------------------------------------------------------------------------------------------------------------------------------------------------------------------------------------------------------------------------------------------------------------------------------------------------------------------------------------------------------------------------------------------------------------------------------------------------------------------------------------------------------------------------------------------------------------------------------------------------------------------------------------------------------------------------------------------------------------------------------------------------------------------------------------------------------------------------------------------------------------------------------------------------------------------------------------------------------------------------------------------------------------------------------------------------------------------------------------------------------------------------------------------------------------------------------------------------------------------------------------------------------------------------------------------------------------------------------------------------------------------------------------------------------------------------------------------------------------------------------------------------------------------------------------------------------------------------------------------------------------------------------------------------------------------------------------------------------------------------------------------------------------------------------------------------------------------------------------------------------------------------------------------------------------------------------------------------------------------------------------------------------------------------------------------------------------------------------------------------------------------------------------------------------------------------------------------------------------------------------------------------------------------------------------------------------------------------------------------------------------------------------------------------------------------------------------------------------------------------------------------------|---------------------------------------------------------------------------------------------------------------------------------------------------------------------------------------------------------------------------------------------------------------------------------------------------------------------------------------------------------------------------------------------------------------------------------------------------------------------------------------------------------------------------------------------------------------------------------------------------------------------------------------------------------------------------------------------------------------------------------------------------------------------------------------------------------------------------------------------------|----------------------------------------------------------------------------------------------------------------------------------------------------------------------------------------------|----------------------------------------------------------------------------------------------------------------------------------------------------------------------------------------------|--------------------------------------------------------------------------------------------------------------------------------------------------------------------------|--------------------------------------------------------------------------------------------------------------------------------------------------------------------------|
| ITEMS                                                            | 1                                                                                                                                                                                                                                                                                                                                                                                                                                                                                                                                                       | 9 1/2                                                                                                                                                                                                                                                                                                                                                                                                                                                                                         | 11 7/16                                                                                                                                                                                                                                                                                                                                                                                                                                                           | 12                                                                                                                                                                                                                                                                                                                                                                                                                | 11 1/2                                                                                                                                                                                                                                                                                                                                                                                                                                                                                            | 11 1/2                                                                                                                                                                        | 13 3/8                                                                                                                                                                                                                     | 13 3/8                                                                                                                                                                                              | 14 3/8                                                                                                                                                                                                                                                                                                                                                                                                                                                                                                                                                                                                                                                                                                                                                                                                                                                                                                                                                                                                                                                                                                                                                                                                                                                                                                                                                                                                                                                                                                                                                                                                                                                                                                                                                                                                                                                                                                                                                                                                                                                                                                                                                                                                                                                                                                                                                                                                                                                                                                                                                                                           | 14 3/8                                                                                                                                                                                                                                                                                                                                                                                                                                                                                                                                                                                                                                                                                                                                                                                                                                            | 15 3/4                                                                                                                                                                                       | 15 3/4                                                                                                                                                                                       | 17 5/8                                                                                                                                                                   | 17 5/8                                                                                                                                                                   |
| DIMENSION                                                        | 2                                                                                                                                                                                                                                                                                                                                                                                                                                                                                                                                                       | 6 5/16                                                                                                                                                                                                                                                                                                                                                                                                                                                                                        | 7 11/16                                                                                                                                                                                                                                                                                                                                                                                                                                                           | 8 3/16                                                                                                                                                                                                                                                                                                                                                                                                            | 10 1/8                                                                                                                                                                                                                                                                                                                                                                                                                                                                                            | 10 1/8                                                                                                                                                                        | 10 13/16                                                                                                                                                                                                                   | 10 13/16                                                                                                                                                                                            | 12 1/2                                                                                                                                                                                                                                                                                                                                                                                                                                                                                                                                                                                                                                                                                                                                                                                                                                                                                                                                                                                                                                                                                                                                                                                                                                                                                                                                                                                                                                                                                                                                                                                                                                                                                                                                                                                                                                                                                                                                                                                                                                                                                                                                                                                                                                                                                                                                                                                                                                                                                                                                                                                           | 12 1/2                                                                                                                                                                                                                                                                                                                                                                                                                                                                                                                                                                                                                                                                                                                                                                                                                                            | 12 1/4                                                                                                                                                                                       | 12 1/4                                                                                                                                                                                       | 14                                                                                                                                                                       | 14                                                                                                                                                                       |
|                                                                  | 3                                                                                                                                                                                                                                                                                                                                                                                                                                                                                                                                                       |                                                                                                                                                                                                                                                                                                                                                                                                                                                                                               | 59 15/16                                                                                                                                                                                                                                                                                                                                                                                                                                                          |                                                                                                                                                                                                                                                                                                                                                                                                                   | 62 3/8                                                                                                                                                                                                                                                                                                                                                                                                                                                                                            | 62 3/8                                                                                                                                                                        | 76 1/16                                                                                                                                                                                                                    | 76 1/16                                                                                                                                                                                             | 77 3/4                                                                                                                                                                                                                                                                                                                                                                                                                                                                                                                                                                                                                                                                                                                                                                                                                                                                                                                                                                                                                                                                                                                                                                                                                                                                                                                                                                                                                                                                                                                                                                                                                                                                                                                                                                                                                                                                                                                                                                                                                                                                                                                                                                                                                                                                                                                                                                                                                                                                                                                                                                                           | 77 3/4                                                                                                                                                                                                                                                                                                                                                                                                                                                                                                                                                                                                                                                                                                                                                                                                                                            | 77 1/2                                                                                                                                                                                       | 77 1/2                                                                                                                                                                                       | 79 1/4                                                                                                                                                                   | 79 1/4                                                                                                                                                                   |
|                                                                  | 4                                                                                                                                                                                                                                                                                                                                                                                                                                                                                                                                                       | 12 7/8                                                                                                                                                                                                                                                                                                                                                                                                                                                                                        | 12 7/8                                                                                                                                                                                                                                                                                                                                                                                                                                                            | 13 3/8                                                                                                                                                                                                                                                                                                                                                                                                            | 14 7/8                                                                                                                                                                                                                                                                                                                                                                                                                                                                                            | 14 7/8                                                                                                                                                                        | 16 3/8                                                                                                                                                                                                                     | 15 11/16                                                                                                                                                                                            | 22 5/16                                                                                                                                                                                                                                                                                                                                                                                                                                                                                                                                                                                                                                                                                                                                                                                                                                                                                                                                                                                                                                                                                                                                                                                                                                                                                                                                                                                                                                                                                                                                                                                                                                                                                                                                                                                                                                                                                                                                                                                                                                                                                                                                                                                                                                                                                                                                                                                                                                                                                                                                                                                          | 22 5/16                                                                                                                                                                                                                                                                                                                                                                                                                                                                                                                                                                                                                                                                                                                                                                                                                                           | 23 7/16                                                                                                                                                                                      | 23 11/16                                                                                                                                                                                     | 26 15/16                                                                                                                                                                 | 26 15/16                                                                                                                                                                 |
|                                                                  | 5                                                                                                                                                                                                                                                                                                                                                                                                                                                                                                                                                       | 30                                                                                                                                                                                                                                                                                                                                                                                                                                                                                            | 23                                                                                                                                                                                                                                                                                                                                                                                                                                                                | 30 1/4                                                                                                                                                                                                                                                                                                                                                                                                            | 24 3/4                                                                                                                                                                                                                                                                                                                                                                                                                                                                                            | 30 3/4                                                                                                                                                                        | 25                                                                                                                                                                                                                         | 31 11/16                                                                                                                                                                                            | 24 1/2                                                                                                                                                                                                                                                                                                                                                                                                                                                                                                                                                                                                                                                                                                                                                                                                                                                                                                                                                                                                                                                                                                                                                                                                                                                                                                                                                                                                                                                                                                                                                                                                                                                                                                                                                                                                                                                                                                                                                                                                                                                                                                                                                                                                                                                                                                                                                                                                                                                                                                                                                                                           | 36 1/2                                                                                                                                                                                                                                                                                                                                                                                                                                                                                                                                                                                                                                                                                                                                                                                                                                            | 30 1/2                                                                                                                                                                                       | 45 3/4                                                                                                                                                                                       | 40 1/2                                                                                                                                                                   | 54 1/2                                                                                                                                                                   |
|                                                                  | 6                                                                                                                                                                                                                                                                                                                                                                                                                                                                                                                                                       | 56                                                                                                                                                                                                                                                                                                                                                                                                                                                                                            | 49                                                                                                                                                                                                                                                                                                                                                                                                                                                                | 57 3/8                                                                                                                                                                                                                                                                                                                                                                                                            | 53 7/8                                                                                                                                                                                                                                                                                                                                                                                                                                                                                            | 59 7/8                                                                                                                                                                        | 55 1/2                                                                                                                                                                                                                     | 61 1/2                                                                                                                                                                                              | 57 15/16                                                                                                                                                                                                                                                                                                                                                                                                                                                                                                                                                                                                                                                                                                                                                                                                                                                                                                                                                                                                                                                                                                                                                                                                                                                                                                                                                                                                                                                                                                                                                                                                                                                                                                                                                                                                                                                                                                                                                                                                                                                                                                                                                                                                                                                                                                                                                                                                                                                                                                                                                                                         | 69 15/16                                                                                                                                                                                                                                                                                                                                                                                                                                                                                                                                                                                                                                                                                                                                                                                                                                          | 69 7/8                                                                                                                                                                                       | 85 1/8                                                                                                                                                                                       | 83 5/8                                                                                                                                                                   | 97 5/8                                                                                                                                                                   |
|                                                                  | 7                                                                                                                                                                                                                                                                                                                                                                                                                                                                                                                                                       | 21 9/16                                                                                                                                                                                                                                                                                                                                                                                                                                                                                       | 22 15/16                                                                                                                                                                                                                                                                                                                                                                                                                                                          | 23 7/16                                                                                                                                                                                                                                                                                                                                                                                                           | 25 3/8                                                                                                                                                                                                                                                                                                                                                                                                                                                                                            | 25 3/8                                                                                                                                                                        | 26 3/16                                                                                                                                                                                                                    | 26 3/16                                                                                                                                                                                             | 27 7/8                                                                                                                                                                                                                                                                                                                                                                                                                                                                                                                                                                                                                                                                                                                                                                                                                                                                                                                                                                                                                                                                                                                                                                                                                                                                                                                                                                                                                                                                                                                                                                                                                                                                                                                                                                                                                                                                                                                                                                                                                                                                                                                                                                                                                                                                                                                                                                                                                                                                                                                                                                                           | 27 7/8                                                                                                                                                                                                                                                                                                                                                                                                                                                                                                                                                                                                                                                                                                                                                                                                                                            | 27 5/8                                                                                                                                                                                       | 27 5/8                                                                                                                                                                                       | 29 3/8                                                                                                                                                                   | 29 3/8                                                                                                                                                                   |
|                                                                  | 8                                                                                                                                                                                                                                                                                                                                                                                                                                                                                                                                                       | 26 1/2                                                                                                                                                                                                                                                                                                                                                                                                                                                                                        | 26 1/2                                                                                                                                                                                                                                                                                                                                                                                                                                                            | 26 1/2                                                                                                                                                                                                                                                                                                                                                                                                            | 26 1/2                                                                                                                                                                                                                                                                                                                                                                                                                                                                                            | 26 1/2                                                                                                                                                                        | 26 1/2                                                                                                                                                                                                                     | 26 1/2                                                                                                                                                                                              | 26 1/2                                                                                                                                                                                                                                                                                                                                                                                                                                                                                                                                                                                                                                                                                                                                                                                                                                                                                                                                                                                                                                                                                                                                                                                                                                                                                                                                                                                                                                                                                                                                                                                                                                                                                                                                                                                                                                                                                                                                                                                                                                                                                                                                                                                                                                                                                                                                                                                                                                                                                                                                                                                           | 26 1/2                                                                                                                                                                                                                                                                                                                                                                                                                                                                                                                                                                                                                                                                                                                                                                                                                                            | 26 1/2                                                                                                                                                                                       | 26 1/2                                                                                                                                                                                       | 26 1/2                                                                                                                                                                   | 26 1/2                                                                                                                                                                   |
|                                                                  | 9                                                                                                                                                                                                                                                                                                                                                                                                                                                                                                                                                       | 15 1/2                                                                                                                                                                                                                                                                                                                                                                                                                                                                                        | 15 1/2                                                                                                                                                                                                                                                                                                                                                                                                                                                            | 15 1/2                                                                                                                                                                                                                                                                                                                                                                                                            | 15 1/2                                                                                                                                                                                                                                                                                                                                                                                                                                                                                            | 15 1/2                                                                                                                                                                        | 15 1/2                                                                                                                                                                                                                     | 15 1/2                                                                                                                                                                                              | 15 1/2                                                                                                                                                                                                                                                                                                                                                                                                                                                                                                                                                                                                                                                                                                                                                                                                                                                                                                                                                                                                                                                                                                                                                                                                                                                                                                                                                                                                                                                                                                                                                                                                                                                                                                                                                                                                                                                                                                                                                                                                                                                                                                                                                                                                                                                                                                                                                                                                                                                                                                                                                                                           | 15 1/2                                                                                                                                                                                                                                                                                                                                                                                                                                                                                                                                                                                                                                                                                                                                                                                                                                            | 15 1/2                                                                                                                                                                                       | 15 1/2                                                                                                                                                                                       | 15 1/2                                                                                                                                                                   | 15 1/2                                                                                                                                                                   |
|                                                                  | 10                                                                                                                                                                                                                                                                                                                                                                                                                                                                                                                                                      | 42 3/4                                                                                                                                                                                                                                                                                                                                                                                                                                                                                        | 35 3/4                                                                                                                                                                                                                                                                                                                                                                                                                                                            |                                                                                                                                                                                                                                                                                                                                                                                                                   | 39 1/8                                                                                                                                                                                                                                                                                                                                                                                                                                                                                            | 44 7/8                                                                                                                                                                        | 39 3/4                                                                                                                                                                                                                     | 45 3/4                                                                                                                                                                                              | 42                                                                                                                                                                                                                                                                                                                                                                                                                                                                                                                                                                                                                                                                                                                                                                                                                                                                                                                                                                                                                                                                                                                                                                                                                                                                                                                                                                                                                                                                                                                                                                                                                                                                                                                                                                                                                                                                                                                                                                                                                                                                                                                                                                                                                                                                                                                                                                                                                                                                                                                                                                                               | 54 1/4                                                                                                                                                                                                                                                                                                                                                                                                                                                                                                                                                                                                                                                                                                                                                                                                                                            | 49 3/4                                                                                                                                                                                       | 65                                                                                                                                                                                           | 62 1/4                                                                                                                                                                   | 76 1/4                                                                                                                                                                   |
|                                                                  | 11                                                                                                                                                                                                                                                                                                                                                                                                                                                                                                                                                      | 1                                                                                                                                                                                                                                                                                                                                                                                                                                                                                             | 1 3/8                                                                                                                                                                                                                                                                                                                                                                                                                                                             | 1 1/2                                                                                                                                                                                                                                                                                                                                                                                                             | 2 1/16                                                                                                                                                                                                                                                                                                                                                                                                                                                                                            | 2 1/16                                                                                                                                                                        | 2 1/2                                                                                                                                                                                                                      | 2 1/2                                                                                                                                                                                               | 3 1/16                                                                                                                                                                                                                                                                                                                                                                                                                                                                                                                                                                                                                                                                                                                                                                                                                                                                                                                                                                                                                                                                                                                                                                                                                                                                                                                                                                                                                                                                                                                                                                                                                                                                                                                                                                                                                                                                                                                                                                                                                                                                                                                                                                                                                                                                                                                                                                                                                                                                                                                                                                                           | 3 1/16                                                                                                                                                                                                                                                                                                                                                                                                                                                                                                                                                                                                                                                                                                                                                                                                                                            | 3 1/8                                                                                                                                                                                        | 3 1/8                                                                                                                                                                                        | 3 1/4                                                                                                                                                                    | 3 1/4                                                                                                                                                                    |
|                                                                  | 12                                                                                                                                                                                                                                                                                                                                                                                                                                                                                                                                                      | 37                                                                                                                                                                                                                                                                                                                                                                                                                                                                                            | 31                                                                                                                                                                                                                                                                                                                                                                                                                                                                | 38                                                                                                                                                                                                                                                                                                                                                                                                                | 33                                                                                                                                                                                                                                                                                                                                                                                                                                                                                                | 39                                                                                                                                                                            | 34                                                                                                                                                                                                                         | 40                                                                                                                                                                                                  | 35                                                                                                                                                                                                                                                                                                                                                                                                                                                                                                                                                                                                                                                                                                                                                                                                                                                                                                                                                                                                                                                                                                                                                                                                                                                                                                                                                                                                                                                                                                                                                                                                                                                                                                                                                                                                                                                                                                                                                                                                                                                                                                                                                                                                                                                                                                                                                                                                                                                                                                                                                                                               | 47                                                                                                                                                                                                                                                                                                                                                                                                                                                                                                                                                                                                                                                                                                                                                                                                                                                | 42                                                                                                                                                                                           | 57                                                                                                                                                                                           | 53                                                                                                                                                                       | 67                                                                                                                                                                       |
| INLET PIPI                                                       |                                                                                                                                                                                                                                                                                                                                                                                                                                                                                                                                                         | 2 THR.                                                                                                                                                                                                                                                                                                                                                                                                                                                                                        | 2 1/2 FLG.                                                                                                                                                                                                                                                                                                                                                                                                                                                        | 2 1/2 FLG.                                                                                                                                                                                                                                                                                                                                                                                                        | 3 FLG.                                                                                                                                                                                                                                                                                                                                                                                                                                                                                            | 3 FLG.                                                                                                                                                                        | 4 FLG.                                                                                                                                                                                                                     | 4 FLG.                                                                                                                                                                                              | 4 FLG.                                                                                                                                                                                                                                                                                                                                                                                                                                                                                                                                                                                                                                                                                                                                                                                                                                                                                                                                                                                                                                                                                                                                                                                                                                                                                                                                                                                                                                                                                                                                                                                                                                                                                                                                                                                                                                                                                                                                                                                                                                                                                                                                                                                                                                                                                                                                                                                                                                                                                                                                                                                           | 4 FLG.                                                                                                                                                                                                                                                                                                                                                                                                                                                                                                                                                                                                                                                                                                                                                                                                                                            | 5 FLG.                                                                                                                                                                                       | 5 FLG.                                                                                                                                                                                       | 6 FLG.                                                                                                                                                                   | 6 FLG.                                                                                                                                                                   |
| OUTLET PIF                                                       | PESIZE                                                                                                                                                                                                                                                                                                                                                                                                                                                                                                                                                  | 2 THR.                                                                                                                                                                                                                                                                                                                                                                                                                                                                                        |                                                                                                                                                                                                                                                                                                                                                                                                                                                                   |                                                                                                                                                                                                                                                                                                                                                                                                                   |                                                                                                                                                                                                                                                                                                                                                                                                                                                                                                   |                                                                                                                                                                               |                                                                                                                                                                                                                            |                                                                                                                                                                                                     | 1                                                                                                                                                                                                                                                                                                                                                                                                                                                                                                                                                                                                                                                                                                                                                                                                                                                                                                                                                                                                                                                                                                                                                                                                                                                                                                                                                                                                                                                                                                                                                                                                                                                                                                                                                                                                                                                                                                                                                                                                                                                                                                                                                                                                                                                                                                                                                                                                                                                                                                                                                                                                |                                                                                                                                                                                                                                                                                                                                                                                                                                                                                                                                                                                                                                                                                                                                                                                                                                                   |                                                                                                                                                                                              |                                                                                                                                                                                              |                                                                                                                                                                          |                                                                                                                                                                          |
|                                                                  |                                                                                                                                                                                                                                                                                                                                                                                                                                                                                                                                                         |                                                                                                                                                                                                                                                                                                                                                                                                                                                                                               | 2 1/2 FLG.                                                                                                                                                                                                                                                                                                                                                                                                                                                        | 2 1/2 FLG.                                                                                                                                                                                                                                                                                                                                                                                                        | 3 FLG.                                                                                                                                                                                                                                                                                                                                                                                                                                                                                            | 3 FLG.                                                                                                                                                                        | 4 FLG.                                                                                                                                                                                                                     | 4 FLG.                                                                                                                                                                                              | 4 FLG.                                                                                                                                                                                                                                                                                                                                                                                                                                                                                                                                                                                                                                                                                                                                                                                                                                                                                                                                                                                                                                                                                                                                                                                                                                                                                                                                                                                                                                                                                                                                                                                                                                                                                                                                                                                                                                                                                                                                                                                                                                                                                                                                                                                                                                                                                                                                                                                                                                                                                                                                                                                           | 4 FLG.                                                                                                                                                                                                                                                                                                                                                                                                                                                                                                                                                                                                                                                                                                                                                                                                                                            | 5 FLG.                                                                                                                                                                                       | 5 FLG.                                                                                                                                                                                       | 6 FLG.                                                                                                                                                                   | 6 FLG.                                                                                                                                                                   |
| VALVE SIZE<br>'A'                                                | ITEM                                                                                                                                                                                                                                                                                                                                                                                                                                                                                                                                                    |                                                                                                                                                                                                                                                                                                                                                                                                                                                                                               |                                                                                                                                                                                                                                                                                                                                                                                                                                                                   |                                                                                                                                                                                                                                                                                                                                                                                                                   |                                                                                                                                                                                                                                                                                                                                                                                                                                                                                                   | V/                                                                                                                                                                            | ALVE SIZE A                                                                                                                                                                                                                | ND OVERA                                                                                                                                                                                            | ALL LOC ATI                                                                                                                                                                                                                                                                                                                                                                                                                                                                                                                                                                                                                                                                                                                                                                                                                                                                                                                                                                                                                                                                                                                                                                                                                                                                                                                                                                                                                                                                                                                                                                                                                                                                                                                                                                                                                                                                                                                                                                                                                                                                                                                                                                                                                                                                                                                                                                                                                                                                                                                                                                                      | ON                                                                                                                                                                                                                                                                                                                                                                                                                                                                                                                                                                                                                                                                                                                                                                                                                                                | •                                                                                                                                                                                            | 1                                                                                                                                                                                            |                                                                                                                                                                          | •                                                                                                                                                                        |
|                                                                  | 'C'                                                                                                                                                                                                                                                                                                                                                                                                                                                                                                                                                     | 15 9/16                                                                                                                                                                                                                                                                                                                                                                                                                                                                                       | 16 1/16                                                                                                                                                                                                                                                                                                                                                                                                                                                           | 16 5/16                                                                                                                                                                                                                                                                                                                                                                                                           | 17 5/16                                                                                                                                                                                                                                                                                                                                                                                                                                                                                           | V/<br>17 5/16                                                                                                                                                                 | ALVE SIZE A                                                                                                                                                                                                                | ND OVER <i>A</i><br>19 13/16                                                                                                                                                                        | ALL LOC ATI<br>21 5/16                                                                                                                                                                                                                                                                                                                                                                                                                                                                                                                                                                                                                                                                                                                                                                                                                                                                                                                                                                                                                                                                                                                                                                                                                                                                                                                                                                                                                                                                                                                                                                                                                                                                                                                                                                                                                                                                                                                                                                                                                                                                                                                                                                                                                                                                                                                                                                                                                                                                                                                                                                           | ON<br>21 5/16                                                                                                                                                                                                                                                                                                                                                                                                                                                                                                                                                                                                                                                                                                                                                                                                                                     | 23 5/16                                                                                                                                                                                      | 23 5/16                                                                                                                                                                                      | 25 5/16                                                                                                                                                                  | 25 5/16                                                                                                                                                                  |
|                                                                  | 'C'<br>'D'                                                                                                                                                                                                                                                                                                                                                                                                                                                                                                                                              | 15 9/16<br>74 3/8                                                                                                                                                                                                                                                                                                                                                                                                                                                                             | 16 1/16<br>75 3/4                                                                                                                                                                                                                                                                                                                                                                                                                                                 | 16 5/16<br>76 1/4                                                                                                                                                                                                                                                                                                                                                                                                 | 17 5/16<br>78 3/16                                                                                                                                                                                                                                                                                                                                                                                                                                                                                | V/<br>17 5/16<br>78 3/16                                                                                                                                                      | ALVE SIZE A<br>19 13/16<br>91 7/8                                                                                                                                                                                          | ND OVER <i>A</i><br>19 13/16<br>91 7/8                                                                                                                                                              | ALL LOC ATI<br>21 5/16<br>93 9/16                                                                                                                                                                                                                                                                                                                                                                                                                                                                                                                                                                                                                                                                                                                                                                                                                                                                                                                                                                                                                                                                                                                                                                                                                                                                                                                                                                                                                                                                                                                                                                                                                                                                                                                                                                                                                                                                                                                                                                                                                                                                                                                                                                                                                                                                                                                                                                                                                                                                                                                                                                | ON<br>21 5/16<br>93 9/16                                                                                                                                                                                                                                                                                                                                                                                                                                                                                                                                                                                                                                                                                                                                                                                                                          | 23 5/16<br>93 5/16                                                                                                                                                                           | 23 5/16<br>93 5/16                                                                                                                                                                           | 25 5/16<br>95 1/16                                                                                                                                                       | 25 5/16<br>95 1/16                                                                                                                                                       |
| 'A'<br>1/2''                                                     | 'C'<br>'D'<br>'C'                                                                                                                                                                                                                                                                                                                                                                                                                                                                                                                                       | 15 9/16<br>74 3/8<br>16 9/16                                                                                                                                                                                                                                                                                                                                                                                                                                                                  | 16 1/16<br>75 3/4<br>17 1/16                                                                                                                                                                                                                                                                                                                                                                                                                                      | 16 5/16<br>76 1/4<br>17 5/16                                                                                                                                                                                                                                                                                                                                                                                      | 17 5/16<br>78 3/16<br>18 5/16                                                                                                                                                                                                                                                                                                                                                                                                                                                                     | V/<br>17 5/16<br>78 3/16<br>18 5/16                                                                                                                                           | ALVE SIZE A<br>19 13/16<br>91 7/8<br>20 13/16                                                                                                                                                                              | ND OVERA<br>19 13/16<br>91 7/8<br>20 13/16                                                                                                                                                          | 21 5/16<br>93 9/16<br>22 5/16                                                                                                                                                                                                                                                                                                                                                                                                                                                                                                                                                                                                                                                                                                                                                                                                                                                                                                                                                                                                                                                                                                                                                                                                                                                                                                                                                                                                                                                                                                                                                                                                                                                                                                                                                                                                                                                                                                                                                                                                                                                                                                                                                                                                                                                                                                                                                                                                                                                                                                                                                                    | ON<br>21 5/16<br>93 9/16<br>22 5/16                                                                                                                                                                                                                                                                                                                                                                                                                                                                                                                                                                                                                                                                                                                                                                                                               | 23 5/16<br>93 5/16<br>24 5/16                                                                                                                                                                | 23 5/16<br>93 5/16<br>24 5/16                                                                                                                                                                | 25 5/16<br>95 1/16<br>26 5/16                                                                                                                                            | 25 5/16<br>95 1/16<br>26 5/16                                                                                                                                            |
| 'A'                                                              | 'C'<br>'D'<br>'C'<br>'D'                                                                                                                                                                                                                                                                                                                                                                                                                                                                                                                                | 15 9/16<br>74 3/8<br>16 9/16<br>74 3/8                                                                                                                                                                                                                                                                                                                                                                                                                                                        | 16 1/16<br>75 3/4<br>17 1/16<br>75 3/4                                                                                                                                                                                                                                                                                                                                                                                                                            | 16 5/16<br>76 1/4<br>17 5/16<br>76 1/4                                                                                                                                                                                                                                                                                                                                                                            | 17 5/16<br>78 3/16<br>18 5/16<br>78 3/16                                                                                                                                                                                                                                                                                                                                                                                                                                                          | V/<br>17 5/16<br>78 3/16<br>18 5/16<br>78 3/16                                                                                                                                | ALVE SIZE A<br>19 13/16<br>91 7/8<br>20 13/16<br>91 7/8                                                                                                                                                                    | ND OVER <i>A</i><br>19 13/16<br>91 7/8<br>20 13/16<br>91 7/8                                                                                                                                        | ALL LOCATI<br>21 5/16<br>93 9/16<br>22 5/16<br>93 9/16                                                                                                                                                                                                                                                                                                                                                                                                                                                                                                                                                                                                                                                                                                                                                                                                                                                                                                                                                                                                                                                                                                                                                                                                                                                                                                                                                                                                                                                                                                                                                                                                                                                                                                                                                                                                                                                                                                                                                                                                                                                                                                                                                                                                                                                                                                                                                                                                                                                                                                                                           | ON<br>21 5/16<br>93 9/16<br>22 5/16<br>93 9/16                                                                                                                                                                                                                                                                                                                                                                                                                                                                                                                                                                                                                                                                                                                                                                                                    | 23 5/16<br>93 5/16<br>24 5/16<br>93 5/16                                                                                                                                                     | 23 5/16<br>93 5/16<br>24 5/16<br>93 5/16                                                                                                                                                     | 25 5/16<br>95 1/16<br>26 5/16<br>95 1/16                                                                                                                                 | 25 5/16<br>95 1/16<br>26 5/16<br>95 1/16                                                                                                                                 |
| 'A'<br>1/2''                                                     | 'C'<br>'D'<br>'C'<br>'D'<br>'C'                                                                                                                                                                                                                                                                                                                                                                                                                                                                                                                         | 15 9/16<br>74 3/8<br>16 9/16<br>74 3/8<br>16 9/16                                                                                                                                                                                                                                                                                                                                                                                                                                             | 16 1/16<br>75 3/4<br>17 1/16<br>75 3/4<br>17 1/16                                                                                                                                                                                                                                                                                                                                                                                                                 | 16 5/16<br>76 1/4<br>17 5/16<br>76 1/4<br>17 5/16                                                                                                                                                                                                                                                                                                                                                                 | 17 5/16<br>78 3/16<br>18 5/16<br>78 3/16<br>18 5/16                                                                                                                                                                                                                                                                                                                                                                                                                                               | V/<br>17 5/16<br>78 3/16<br>18 5/16<br>78 3/16<br>18 5/16                                                                                                                     | ALVE SIZE A<br>19 13/16<br>91 7/8<br>20 13/16<br>91 7/8<br>20 13/16                                                                                                                                                        | ND OVER <i>A</i><br>19 13/16<br>91 7/8<br>20 13/16<br>91 7/8<br>20 13/16                                                                                                                            | 21 5/16<br>93 9/16<br>22 5/16<br>93 9/16<br>22 5/16<br>22 5/16                                                                                                                                                                                                                                                                                                                                                                                                                                                                                                                                                                                                                                                                                                                                                                                                                                                                                                                                                                                                                                                                                                                                                                                                                                                                                                                                                                                                                                                                                                                                                                                                                                                                                                                                                                                                                                                                                                                                                                                                                                                                                                                                                                                                                                                                                                                                                                                                                                                                                                                                   | ON<br>21 5/16<br>93 9/16<br>22 5/16<br>93 9/16<br>22 5/16                                                                                                                                                                                                                                                                                                                                                                                                                                                                                                                                                                                                                                                                                                                                                                                         | 23 5/16<br>93 5/16<br>24 5/16<br>93 5/16<br>24 5/16                                                                                                                                          | 23 5/16<br>93 5/16<br>24 5/16<br>93 5/16<br>24 5/16                                                                                                                                          | 25 5/16<br>95 1/16<br>26 5/16<br>95 1/16<br>26 5/16                                                                                                                      | 25 5/16<br>95 1/16<br>26 5/16<br>95 1/16<br>26 5/16                                                                                                                      |
| 'A'<br>1/2"<br>3/4"                                              | 'C'<br>'D'<br>'C'<br>'D'<br>'C'<br>'D'                                                                                                                                                                                                                                                                                                                                                                                                                                                                                                                  | 15 9/16<br>74 3/8<br>16 9/16<br>74 3/8<br>16 9/16<br>74 3/8                                                                                                                                                                                                                                                                                                                                                                                                                                   | 16 1/16<br>75 3/4<br>17 1/16<br>75 3/4<br>17 1/16<br>75 3/4                                                                                                                                                                                                                                                                                                                                                                                                       | 16 5/16<br>76 1/4<br>17 5/16<br>76 1/4<br>17 5/16<br>76 1/4                                                                                                                                                                                                                                                                                                                                                       | 17 5/16<br>78 3/16<br>18 5/16<br>78 3/16<br>18 5/16<br>78 3/16                                                                                                                                                                                                                                                                                                                                                                                                                                    | V/<br>78 3/16<br>18 5/16<br>78 3/16<br>18 5/16<br>18 5/16<br>78 3/16                                                                                                          | ALVE SIZE A<br>19 13/16<br>91 7/8<br>20 13/16<br>91 7/8<br>20 13/16<br>91 7/8                                                                                                                                              | ND OVERA<br>19 13/16<br>91 7/8<br>20 13/16<br>91 7/8<br>20 13/16<br>91 7/8                                                                                                                          | ALL LOC ATI<br>21 5/16<br>93 9/16<br>22 5/16<br>93 9/16<br>22 5/16<br>93 9/16                                                                                                                                                                                                                                                                                                                                                                                                                                                                                                                                                                                                                                                                                                                                                                                                                                                                                                                                                                                                                                                                                                                                                                                                                                                                                                                                                                                                                                                                                                                                                                                                                                                                                                                                                                                                                                                                                                                                                                                                                                                                                                                                                                                                                                                                                                                                                                                                                                                                                                                    | ON<br>21 5/16<br>93 9/16<br>22 5/16<br>93 9/16<br>22 5/16<br>93 9/16                                                                                                                                                                                                                                                                                                                                                                                                                                                                                                                                                                                                                                                                                                                                                                              | 23 5/16<br>93 5/16<br>24 5/16<br>93 5/16<br>24 5/16<br>93 5/16                                                                                                                               | 23 5/16<br>93 5/16<br>24 5/16<br>93 5/16<br>24 5/16<br>93 5/16                                                                                                                               | 25 5/16<br>95 1/16<br>26 5/16<br>95 1/16<br>26 5/16<br>95 1/16                                                                                                           | 25 5/16<br>95 1/16<br>26 5/16<br>95 1/16<br>26 5/16<br>95 1/16                                                                                                           |
| 'A'<br>1/2"<br>3/4"                                              | 'C'<br>'D'<br>'C'<br>'C'<br>'C'<br>'C'                                                                                                                                                                                                                                                                                                                                                                                                                                                                                                                  | 15         9/16           74         3/8           16         9/16           74         3/8           16         9/16           74         3/8           16         9/16           74         3/8           16         9/16                                                                                                                                                                                                                                                                   | 16 1/16<br>75 3/4<br>17 1/16<br>75 3/4<br>17 1/16<br>75 3/4<br>17 1/16                                                                                                                                                                                                                                                                                                                                                                                            | 16 5/16<br>76 1/4<br>17 5/16<br>76 1/4<br>17 5/16<br>76 1/4<br>17 5/16                                                                                                                                                                                                                                                                                                                                            | 17 5/16<br>78 3/16<br>18 5/16<br>78 3/16<br>18 5/16<br>78 3/16<br>18 5/16                                                                                                                                                                                                                                                                                                                                                                                                                         | V/<br>17 5/16<br>78 3/16<br>18 5/16<br>78 3/16<br>18 5/16<br>78 3/16<br>18 5/16                                                                                               | ALVE SIZE A<br>19 13/16<br>91 7/8<br>20 13/16<br>91 7/8<br>20 13/16<br>91 7/8<br>20 13/16<br>91 3/16                                                                                                                       | ND OVERA<br>91 7/8<br>20 13/16<br>91 7/8<br>20 13/16<br>91 7/8<br>20 13/16<br>91 7/8<br>20 13/16                                                                                                    | 21 5/16<br>93 9/16<br>22 5/16<br>93 9/16<br>22 5/16<br>93 9/16<br>22 5/16<br>93 9/16<br>22 5/16                                                                                                                                                                                                                                                                                                                                                                                                                                                                                                                                                                                                                                                                                                                                                                                                                                                                                                                                                                                                                                                                                                                                                                                                                                                                                                                                                                                                                                                                                                                                                                                                                                                                                                                                                                                                                                                                                                                                                                                                                                                                                                                                                                                                                                                                                                                                                                                                                                                                                                  | ON<br>21 5/16<br>93 9/16<br>22 5/16<br>93 9/16<br>22 5/16<br>93 9/16<br>22 5/16<br>93 9/16                                                                                                                                                                                                                                                                                                                                                                                                                                                                                                                                                                                                                                                                                                                                                        | 23 5/16<br>93 5/16<br>24 5/16<br>93 5/16<br>24 5/16<br>93 5/16<br>24 5/16                                                                                                                    | 23 5/16<br>93 5/16<br>24 5/16<br>93 5/16<br>24 5/16<br>93 5/16<br>24 5/16                                                                                                                    | 25 5/16<br>95 1/16<br>26 5/16<br>95 1/16<br>26 5/16<br>95 1/16<br>26 5/16                                                                                                | 25 5/16<br>95 1/16<br>26 5/16<br>95 1/16<br>26 5/16<br>95 1/16<br>26 5/16                                                                                                |
| 'A'<br>1/2"<br>3/4"<br>1"                                        | С'<br>'D'<br>'C'<br>'D'<br>'C'<br>'D'<br>'C'<br>'C'<br>'D'                                                                                                                                                                                                                                                                                                                                                                                                                                                                                              | 15         9/16           74         3/8           16         9/16           74         3/8           16         9/16           74         3/8           16         9/16           74         3/8           16         9/16           74         3/8                                                                                                                                                                                                                                          | 16 1/16<br>75 3/4<br>17 1/16<br>75 3/4<br>17 1/16<br>75 3/4<br>17 1/16<br>75 3/4                                                                                                                                                                                                                                                                                                                                                                                  | 16 5/16<br>76 1/4<br>17 5/16<br>76 1/4<br>17 5/16<br>76 1/4<br>17 5/16<br>76 1/4                                                                                                                                                                                                                                                                                                                                  | 17 5/16<br>78 3/16<br>18 5/16<br>78 3/16<br>18 5/16<br>78 3/16<br>18 5/16<br>78 3/16                                                                                                                                                                                                                                                                                                                                                                                                              | V/<br>17 5/16<br>78 3/16<br>18 5/16<br>78 3/16<br>18 5/16<br>78 3/16<br>18 5/16<br>78 3/16                                                                                    | ALVE SIZE A<br>19 13/16<br>91 7/8<br>20 13/16<br>91 7/8<br>20 13/16<br>91 7/8<br>20 13/16<br>91 3/16<br>91 7/8                                                                                                             | ND OVERA<br>91 7/8<br>20 13/16<br>91 7/8<br>20 13/16<br>91 7/8<br>20 13/16<br>91 7/8<br>20 13/16<br>91 7/8                                                                                          | LL LOC ATI<br>21 5/16<br>93 9/16<br>22 5/16<br>93 9/16<br>22 5/16<br>93 9/16<br>22 5/16<br>93 9/16<br>22 5/16<br>93 9/16                                                                                                                                                                                                                                                                                                                                                                                                                                                                                                                                                                                                                                                                                                                                                                                                                                                                                                                                                                                                                                                                                                                                                                                                                                                                                                                                                                                                                                                                                                                                                                                                                                                                                                                                                                                                                                                                                                                                                                                                                                                                                                                                                                                                                                                                                                                                                                                                                                                                         | ON<br>21 5/16<br>93 9/16<br>22 5/16<br>93 9/16<br>22 5/16<br>93 9/16<br>22 5/16<br>93 9/16<br>22 5/16<br>93 9/16                                                                                                                                                                                                                                                                                                                                                                                                                                                                                                                                                                                                                                                                                                                                  | 23 5/16<br>93 5/16<br>24 5/16<br>93 5/16<br>24 5/16<br>93 5/16<br>24 5/16<br>93 5/16                                                                                                         | 23 5/16<br>93 5/16<br>24 5/16<br>93 5/16<br>24 5/16<br>93 5/16<br>24 5/16<br>93 5/16                                                                                                         | 25 5/16<br>95 1/16<br>26 5/16<br>95 1/16<br>26 5/16<br>95 1/16<br>26 5/16<br>95 1/16                                                                                     | 25 5/16<br>95 1/16<br>26 5/16<br>95 1/16<br>26 5/16<br>95 1/16<br>26 5/16<br>95 1/16                                                                                     |
| 'A'<br>1/2"<br>3/4"<br>1"                                        | 'C'           'D'           'C'                                                                                                                                                                                                                                                                                                                     | 15         9/16           74         3/8           16         9/16           74         3/8           16         9/16           74         3/8           16         9/16           74         3/8           16         9/16           74         3/8           16         9/16                                                                                                                                                                                                                | 16         1/16           75         3/4           17         1/16           75         3/4           17         1/16           75         3/4           17         1/16           75         3/4           17         1/16           75         3/4           17         1/16                                                                                                                                                                                    | 16         5/16           76         1/4           17         5/16           76         1/4           17         5/16           76         1/4           17         5/16           76         1/4           17         5/16           76         1/4           17         5/16           76         1/4           17         5/16                                                                                 | 17 5/16<br>78 3/16<br>18 5/16<br>78 3/16<br>18 5/16<br>78 3/16<br>18 5/16<br>78 3/16<br>18 5/16                                                                                                                                                                                                                                                                                                                                                                                                   | V/<br>17 5/16<br>78 3/16<br>18 5/16<br>78 3/16<br>18 5/16<br>78 3/16<br>18 5/16<br>78 3/16<br>18 5/16<br>78 3/16                                                              | ALVE SIZE A<br>19 13/16<br>91 7/8<br>20 13/16<br>91 7/8<br>20 13/16<br>91 7/8<br>20 13/16<br>91 7/8<br>20 13/16<br>91 7/8<br>20 13/16                                                                                      | ND OVERA<br>91 7/8<br>20 13/16<br>91 7/8<br>20 13/16<br>91 7/8<br>20 13/16<br>91 7/8<br>20 13/16<br>91 7/8<br>20 13/16                                                                              | LL LOC ATI<br>21 5/16<br>93 9/16<br>22 5/16<br>93 9/16<br>22 5/16<br>93 9/16<br>22 5/16<br>93 9/16<br>22 5/16<br>93 9/16<br>22 5/16                                                                                                                                                                                                                                                                                                                                                                                                                                                                                                                                                                                                                                                                                                                                                                                                                                                                                                                                                                                                                                                                                                                                                                                                                                                                                                                                                                                                                                                                                                                                                                                                                                                                                                                                                                                                                                                                                                                                                                                                                                                                                                                                                                                                                                                                                                                                                                                                                                                              | ON<br>21 5/16<br>93 9/16<br>22 5/16<br>93 9/16<br>22 5/16<br>93 9/16<br>22 5/16<br>93 9/16<br>22 5/16<br>93 9/16<br>22 5/16                                                                                                                                                                                                                                                                                                                                                                                                                                                                                                                                                                                                                                                                                                                       | 23 5/16<br>93 5/16<br>24 5/16<br>93 5/16<br>24 5/16<br>93 5/16<br>24 5/16<br>93 5/16<br>24 5/16                                                                                              | 23 5/16<br>93 5/16<br>24 5/16<br>93 5/16<br>24 5/16<br>93 5/16<br>24 5/16<br>93 5/16<br>24 5/16                                                                                              | 25 5/16<br>95 1/16<br>26 5/16<br>95 1/16<br>26 5/16<br>95 1/16<br>26 5/16<br>95 1/16<br>26 5/16                                                                          | 25 5/16<br>95 1/16<br>26 5/16<br>95 1/16<br>26 5/16<br>95 1/16<br>26 5/16<br>95 1/16<br>26 5/16                                                                          |
| 'A'<br>1/2"<br>3/4"<br>1"<br>1 1/4"<br>1 1/2"                    | ַיַי טַ פַ<br>יַטַ פַ יַי פַ<br>יַטַ פַ יַי                                                                                                                                                                                                                                                                                                                                                                                                                                                                                                             | 15         9/16           74         3/8           16         9/16           74         3/8           16         9/16           74         3/8           16         9/16           74         3/8           16         9/16           74         3/8           16         9/16           74         3/8           16         9/16           74         3/8           16         9/16           75         1/8                                                                                 | 16         1/16           75         3/4           17         1/16           75         3/4           17         1/16           75         3/4           17         1/16           75         3/4           17         1/16           75         3/4           17         1/16           75         3/4           17         1/16           76         1/2                                                                                                        | 16         5/16           76         1/4           17         5/16           76         1/4           17         5/16           76         1/4           17         5/16           76         1/4           17         5/16           76         1/4           17         5/16           76         1/4           17         5/16           77         5/16                                                       | 17 5/16<br>78 3/16<br>18 5/16<br>78 3/16<br>18 5/16<br>78 3/16<br>18 5/16<br>78 3/16<br>18 5/16<br>78 15/16                                                                                                                                                                                                                                                                                                                                                                                       | V/<br>17 5/16<br>78 3/16<br>18 5/16<br>78 3/16<br>18 5/16<br>78 3/16<br>18 5/16<br>78 3/16<br>18 5/16<br>78 15/16                                                             | ALVE SIZE A<br>19 13/16<br>91 7/8<br>20 13/16<br>91 7/8<br>20 13/16<br>91 7/8<br>20 13/16<br>91 7/8<br>20 13/16<br>91 7/8<br>20 13/16<br>91 3/16<br>92 5/8                                                                 | ND OVERA<br>91 7/8<br>20 13/16<br>91 7/8<br>20 13/16<br>91 7/8<br>20 13/16<br>91 7/8<br>20 13/16<br>91 7/8<br>20 13/16<br>92 5/8                                                                    | LL LOC ATI<br>21 5/16<br>93 9/16<br>22 5/16<br>93 9/16<br>22 5/16<br>93 9/16<br>22 5/16<br>93 9/16<br>22 5/16<br>93 9/16<br>22 5/16<br>94 5/16                                                                                                                                                                                                                                                                                                                                                                                                                                                                                                                                                                                                                                                                                                                                                                                                                                                                                                                                                                                                                                                                                                                                                                                                                                                                                                                                                                                                                                                                                                                                                                                                                                                                                                                                                                                                                                                                                                                                                                                                                                                                                                                                                                                                                                                                                                                                                                                                                                                   | ON<br>21 5/16<br>93 9/16<br>22 5/16<br>93 9/16<br>22 5/16<br>93 9/16<br>22 5/16<br>93 9/16<br>22 5/16<br>93 9/16<br>22 5/16<br>93 9/16<br>22 5/16<br>93 9/16                                                                                                                                                                                                                                                                                                                                                                                                                                                                                                                                                                                                                                                                                      | 23 5/16<br>93 5/16<br>24 5/16<br>93 5/16<br>24 5/16<br>93 5/16<br>24 5/16<br>93 5/16<br>24 5/16<br>93 5/16<br>24 5/16<br>93 5/16<br>94 1/16                                                  | 23 5/16<br>93 5/16<br>24 5/16<br>93 5/16<br>24 5/16<br>93 5/16<br>24 5/16<br>93 5/16<br>24 5/16<br>93 5/16<br>24 5/16<br>93 5/16<br>94 1/16                                                  | 25 5/16<br>95 1/16<br>26 5/16<br>95 1/16<br>26 5/16<br>95 1/16<br>26 5/16<br>95 1/16<br>26 5/16<br>95 1/16<br>26 5/16<br>95 1/16                                         | 25 5/16<br>95 1/16<br>26 5/16<br>95 1/16<br>26 5/16<br>95 1/16<br>26 5/16<br>95 1/16<br>26 5/16<br>95 1/16                                                               |
| 'A'<br>1/2"<br>3/4"<br>1"<br>1 1/4"                              | <u></u><br><u></u><br><u></u><br><u></u><br><u></u><br><u></u><br><u></u><br><u></u><br><u></u><br><u></u>                                                                                                                                                                                                                                                                                                                                                                                                                                              | 15         9/16           74         3/8           16         9/16           74         3/8           16         9/16           74         3/8           16         9/16           74         3/8           16         9/16           74         3/8           16         9/16           74         3/8           16         9/16           74         3/8           16         9/16           74         3/8           16         9/16           75         1/8           17         15/16   | 16         1/16           75         3/4           17         1/16           75         3/4           17         1/16           75         3/4           17         1/16           75         3/4           17         1/16           75         3/4           17         1/16           75         3/4           17         1/16           76         1/2           18         7/16                                                                              | 16         5/16           76         1/4           17         5/16           76         1/4           17         5/16           76         1/4           17         5/16           76         1/4           17         5/16           76         1/4           17         5/16           76         1/4           17         5/16           77         18           18         11/16                              | 17 5/16<br>78 3/16<br>18 5/16<br>78 3/16<br>18 5/16<br>78 3/16<br>18 5/16<br>78 3/16<br>18 5/16<br>78 15/16<br>19 11/16                                                                                                                                                                                                                                                                                                                                                                           | V/<br>17 5/16<br>78 3/16<br>18 5/16<br>78 3/16<br>18 5/16<br>78 3/16<br>18 5/16<br>78 3/16<br>18 5/16<br>78 15/16<br>19 11/16                                                 | ALVE SIZE A<br>19 13/16<br>91 7/8<br>20 13/16<br>91 7/8<br>20 13/16<br>91 7/8<br>20 13/16<br>91 7/8<br>20 13/16<br>91 7/8<br>20 13/16<br>92 5/8<br>22 3/16                                                                 | ND OVERA<br>91 7/8<br>20 13/16<br>91 7/8<br>20 13/16<br>91 7/8<br>20 13/16<br>91 7/8<br>20 13/16<br>91 7/8<br>20 13/16<br>92 5/8<br>22 3/16                                                         | LL LOC ATI<br>21 5/16<br>93 9/16<br>22 5/16<br>93 9/16<br>22 5/16<br>93 9/16<br>22 5/16<br>93 9/16<br>22 5/16<br>93 9/16<br>22 5/16<br>94 5/16<br>23 11/16                                                                                                                                                                                                                                                                                                                                                                                                                                                                                                                                                                                                                                                                                                                                                                                                                                                                                                                                                                                                                                                                                                                                                                                                                                                                                                                                                                                                                                                                                                                                                                                                                                                                                                                                                                                                                                                                                                                                                                                                                                                                                                                                                                                                                                                                                                                                                                                                                                       | ON<br>21 5/16<br>93 9/16<br>22 5/16<br>23 11/16                                                                                                                                                                                                                                                                                                                                                                                                                                                                                                                                                                                                                                                               | 23 5/16<br>93 5/16<br>24 5/16<br>93 5/16<br>24 5/16<br>93 5/16<br>24 5/16<br>93 5/16<br>24 5/16<br>93 5/16<br>24 5/16<br>94 1/16<br>25 11/16                                                 | 23 5/16<br>93 5/16<br>24 5/16<br>93 5/16<br>24 5/16<br>93 5/16<br>24 5/16<br>93 5/16<br>24 5/16<br>93 5/16<br>24 5/16<br>94 1/16                                                             | 25 5/16<br>95 1/16<br>26 5/16<br>95 1/16<br>26 5/16<br>95 1/16<br>26 5/16<br>95 1/16<br>26 5/16<br>95 1/16<br>26 5/16<br>95 13/16<br>27 11/16                            | 25 5/16<br>95 1/16<br>26 5/16<br>95 1/16<br>26 5/16<br>95 1/16<br>26 5/16<br>95 1/16<br>26 5/16<br>95 13/16<br>27 11/16                                                  |
| 'A'<br>1/2"<br>3/4"<br>1"<br>1 1/4"<br>1 1/2"<br>2"              | <u><u></u><br/><u></u><br/><u></u><br/><u></u><br/><u></u><br/><u></u><br/><u></u><br/><u></u><br/><u></u><br/><u></u><br/><u></u><br/><u></u><br/><u></u><br/></u>                                                                                                                                                                                                                                                                                                                                                                                     | 15         9/16           74         3/8           16         9/16           74         3/8           16         9/16           74         3/8           16         9/16           74         3/8           16         9/16           74         3/8           16         9/16           74         3/8           16         9/16           75         1/8           17         15/16           76         13/16                                                                              | 16         1/16           75         3/4           17         1/16           75         3/4           17         1/16           75         3/4           17         1/16           75         3/4           17         1/16           75         3/4           17         1/16           75         3/4           17         1/16           75         3/4           17         1/16           76         1/2           18         7/16           78         3/16 | 16 5/16<br>76 1/4<br>17 5/16<br>76 1/4<br>17 5/16<br>76 1/4<br>17 5/16<br>76 1/4<br>17 5/16<br>77<br>18 11/16<br>78 11/16                                                                                                                                                                                                                                                                                         | 17 5/16<br>78 3/16<br>18 5/16<br>78 3/16<br>18 5/16<br>78 3/16<br>18 5/16<br>78 3/16<br>18 5/16<br>78 15/16<br>19 11/16<br>80 5/8                                                                                                                                                                                                                                                                                                                                                                 | V/<br>17 5/16<br>78 3/16<br>18 5/16<br>78 3/16<br>18 5/16<br>78 3/16<br>18 5/16<br>78 3/16<br>18 5/16<br>78 15/16<br>19 11/16<br>80 5/8                                       | ALVE SIZE A<br>19 13/16<br>91 7/8<br>20 13/16<br>91 7/8<br>20 13/16<br>91 7/8<br>20 13/16<br>91 7/8<br>20 13/16<br>91 7/8<br>20 13/16<br>92 5/8<br>22 3/16<br>94 5/16                                                      | ND OVERA<br>19 13/16<br>91 7/8<br>20 13/16<br>91 7/8<br>20 13/16<br>91 7/8<br>20 13/16<br>91 7/8<br>20 13/16<br>91 7/8<br>20 13/16<br>92 5/8<br>22 3/16<br>94 5/16                                  | ALL LOC ATI<br>21 5/16<br>93 9/16<br>22 5/16<br>93 9/16<br>22 5/16<br>93 9/16<br>22 5/16<br>93 9/16<br>22 5/16<br>93 9/16<br>22 5/16<br>93 9/16<br>22 5/16<br>94 5/16<br>23 11/16                                                                                                                                                                                                                                                                                                                                                                                                                                                                                                                                                                                                                                                                                                                                                                                                                                                                                                                                                                                                                                                                                                                                                                                                                                                                                                                                                                                                                                                                                                                                                                                                                                                                                                                                                                                                                                                                                                                                                                                                                                                                                                                                                                                                                                                                                                                                                                                                                | ON<br>21 5/16<br>93 9/16<br>22 5/16<br>94 5/16<br>94 5/16<br>94 5/16<br>96 9/16<br>23 11/16 | 23 5/16<br>93 5/16<br>24 5/16<br>93 5/16<br>24 5/16<br>93 5/16<br>24 5/16<br>93 5/16<br>24 5/16<br>93 5/16<br>24 5/16<br>94 1/16<br>25 11/16<br>95 3/4                                       | 23 5/16<br>93 5/16<br>24 5/16<br>93 5/16<br>24 5/16<br>93 5/16<br>24 5/16<br>93 5/16<br>24 5/16<br>93 5/16<br>24 5/16<br>94 1/16<br>25 11/16<br>95 3/4                                       | 25 5/16<br>95 1/16<br>26 5/16<br>95 1/16<br>26 5/16<br>95 1/16<br>26 5/16<br>95 1/16<br>26 5/16<br>95 1/16<br>26 5/16<br>95 13/16<br>27 11/16<br>97 1/2                  | 25 5/16<br>95 1/16<br>26 5/16<br>95 1/16<br>26 5/16<br>95 1/16<br>26 5/16<br>95 1/16<br>26 5/16<br>95 13/16<br>27 11/16<br>97 1/2                                        |
| 'A'<br>1/2"<br>3/4"<br>1"<br>1 1/4"<br>1 1/2"                    | <u></u>                                                                                                                                                                                                                                                                                                                                                                                                                                         | 15         9/16           74         3/8           16         9/16           74         3/8           16         9/16           74         3/8           16         9/16           74         3/8           16         9/16           74         3/8           16         9/16           74         3/8           16         9/16           74         3/8           16         9/16           74         3/8           16         9/16           75         1/8           17         15/16   | 16         1/16           75         3/4           17         1/16           75         3/4           17         1/16           75         3/4           17         1/16           75         3/4           17         1/16           75         3/4           17         1/16           75         3/4           17         1/16           76         1/2           18         7/16           78         3/16           15         3/4                           | 16 5/16<br>76 1/4<br>17 5/16<br>76 1/4<br>17 5/16<br>76 1/4<br>17 5/16<br>76 1/4<br>17 5/16<br>77<br>18 11/16<br>78 11/16<br>16                                                                                                                                                                                                                                                                                   | 17         5/16           78         3/16           18         5/16           78         3/16           18         5/16           78         3/16           18         5/16           78         3/16           18         5/16           78         3/16           18         5/16           78         15/16           78         15/16           78         17                                                                                                                                 | V/<br>17 5/16<br>78 3/16<br>18 5/16<br>78 3/16<br>18 5/16<br>78 3/16<br>18 5/16<br>78 3/16<br>18 5/16<br>78 3/16<br>18 5/16<br>78 15/16<br>19 11/16<br>80 5/8<br>17           | ALVE SIZE A<br>19 13/16<br>91 7/8<br>20 13/16<br>91 7/8<br>20 13/16<br>91 7/8<br>20 13/16<br>91 7/8<br>20 13/16<br>91 7/8<br>20 13/16<br>92 5/8<br>22 3/16<br>94 5/16<br>19 1/2                                            | ND OVERA<br>19 13/16<br>91 7/8<br>20 13/16<br>91 7/8<br>20 13/16<br>91 7/8<br>20 13/16<br>91 7/8<br>20 13/16<br>91 7/8<br>20 13/16<br>92 5/8<br>22 3/16<br>94 5/16<br>19 1/2                        | ALL LOC ATI<br>21 5/16<br>93 9/16<br>22 5/16<br>94 5/16<br>23 11/16<br>96<br>21                                                                                                                                                                                                                                                                                                                                                                                                                                                                                                                                                                                                                                                                                                                                                                                                                                                                                                                                                                                                                                                                                                                                                                                                                                                                                                                                                                                                                                                                                                                                                                                                                                                                                          | ON<br>21 5/16<br>93 9/16<br>22 5/16<br>94 5/16<br>23 11/16<br>96<br>21                                            | 23 5/16<br>93 5/16<br>24 5/16<br>93 5/16<br>24 5/16<br>93 5/16<br>24 5/16<br>93 5/16<br>24 5/16<br>93 5/16<br>24 5/16<br>94 1/16<br>25 11/16<br>95 3/4<br>23                                 | 23 5/16<br>93 5/16<br>24 5/16<br>93 5/16<br>24 5/16<br>93 5/16<br>24 5/16<br>93 5/16<br>24 5/16<br>93 5/16<br>24 5/16<br>94 1/16<br>25 11/16<br>95 3/4<br>23                                 | 25 5/16<br>95 1/16<br>26 5/16<br>95 1/16<br>26 5/16<br>95 1/16<br>26 5/16<br>95 1/16<br>26 5/16<br>95 1/16<br>26 5/16<br>95 13/16<br>27 11/16<br>97 1/2<br>25            | 25 5/16<br>95 1/16<br>26 5/16<br>95 1/16<br>26 5/16<br>95 1/16<br>26 5/16<br>95 1/16<br>26 5/16<br>95 13/16<br>27 11/16<br>97 1/2<br>25                                  |
| 'A'<br>1/2"<br>3/4"<br>1"<br>11/4"<br>11/2"<br>2"<br>2 1/2"      | <u><u></u><u></u><u></u><u></u><u></u><u></u><u></u><u></u><u></u><u></u><u></u><u></u><u></u><u></u><u></u><u></u><u></u><u></u><u></u></u>                                                                                                                                                                                                                                                                                                                                                                                                            | 15         9/16           74         3/8           16         9/16           74         3/8           16         9/16           74         3/8           16         9/16           74         3/8           16         9/16           74         3/8           16         9/16           74         3/8           16         9/16           74         3/8           16         9/16           75         1/8           17         15/16           76         13/16           N/A         N/A | 16         1/16           75         3/4           17         1/16           75         3/4           17         1/16           75         3/4           17         1/16           75         3/4           17         1/16           75         3/4           17         1/16           76         1/2           18         7/16           78         3/4           78         15/16                                                                             | 16 5/16<br>76 1/4<br>17 5/16<br>76 1/4<br>17 5/16<br>76 1/4<br>17 5/16<br>76 1/4<br>17 5/16<br>77<br>18 11/16<br>78 11/16<br>16                                                                                                                                                                                                                                                                                   | 17         5/16           78         3/16           18         5/16           78         3/16           18         5/16           78         3/16           18         5/16           78         3/16           18         5/16           78         3/16           18         5/16           78         15/16           78         15/16           78         15/16           79         11/16           80         5/8           17         3/8                                                 | V/<br>17 5/16<br>78 3/16<br>18 5/16<br>78 3/16<br>18 5/16<br>78 3/16<br>18 5/16<br>78 3/16<br>18 5/16<br>78 15/16<br>19 11/16<br>80 5/8<br>17<br>81 3/8                       | ALVE SIZE A<br>19 13/16<br>91 7/8<br>20 13/16<br>91 7/8<br>20 13/16<br>91 7/8<br>20 13/16<br>91 7/8<br>20 13/16<br>92 5/8<br>22 3/16<br>94 5/16<br>19 1/2<br>95 1/16                                                       | ND OVERA<br>19 13/16<br>91 7/8<br>20 13/16<br>91 7/8<br>20 13/16<br>91 7/8<br>20 13/16<br>91 7/8<br>20 13/16<br>91 7/8<br>20 13/16<br>92 5/8<br>22 3/16<br>94 5/16<br>19 1/2<br>95 1/16             | LL LOC ATI<br>21 5/16<br>93 9/16<br>22 5/16<br>94 5/16<br>96 21<br>96 3/4                                                                                                                                                                                                                                                                                                                                                                                                                                                                                                                                                                                                                                                                                                                                                                                                                                                                                                                                                                                                                                                                                                                                                                                                                                                                                                                                                                                                                                                                                                                                                                                                                                                                                                | ON<br>21 5/16<br>93 9/16<br>22 5/16<br>94 5/16<br>96 3/4<br>96 3/4                          | 23 5/16<br>93 5/16<br>24 5/16<br>93 5/16<br>24 5/16<br>93 5/16<br>24 5/16<br>93 5/16<br>24 5/16<br>93 5/16<br>24 5/16<br>94 1/16<br>25 11/16<br>95 3/4<br>23<br>96 1/2                       | 23 5/16<br>93 5/16<br>24 5/16<br>93 5/16<br>24 5/16<br>93 5/16<br>24 5/16<br>93 5/16<br>24 5/16<br>93 5/16<br>24 5/16<br>94 1/16<br>25 11/16<br>95 3/4<br>23<br>96 1/2                       | 25 5/16<br>95 1/16<br>26 5/16<br>95 1/16<br>26 5/16<br>95 1/16<br>26 5/16<br>95 1/16<br>26 5/16<br>95 1/16<br>26 5/16<br>95 13/16<br>27 11/16<br>97 1/2<br>25<br>98 1/4  | 25 5/16<br>95 1/16<br>26 5/16<br>95 1/16<br>26 5/16<br>95 1/16<br>26 5/16<br>95 1/16<br>26 5/16<br>95 13/16<br>27 11/16<br>97 1/2<br>25<br>98 1/4                        |
| 'A'<br>1/2"<br>3/4"<br>1"<br>11/4"<br>11/4"<br>11/2"<br>2"       | <u></u><br><u></u><br><u></u><br><u></u><br><u></u><br><u></u><br><u></u><br><u></u><br><u></u><br><u></u>                                                                                                                                                                                                                                                                                                                                                                                                                                              | 15         9/16           74         3/8           16         9/16           74         3/8           16         9/16           74         3/8           16         9/16           74         3/8           16         9/16           74         3/8           16         9/16           74         3/8           16         9/16           75         1/8           17         15/16           76         13/16                                                                              | 16 1/16<br>75 3/4<br>17 1/16<br>75 3/4<br>17 1/16<br>75 3/4<br>17 1/16<br>75 3/4<br>17 1/16<br>75 3/4<br>17 1/16<br>76 1/2<br>18 7/16<br>78 3/16<br>78 3/16<br>15 3/4<br>78 15/16                                                                                                                                                                                                                                                                                 | 16         5/16           76         1/4           17         5/16           76         1/4           17         5/16           76         1/4           17         5/16           76         1/4           17         5/16           76         1/4           17         5/16           78         11/16           78         11/16           18         11/16           16         79           7/16         17 | 17 5/16<br>78 3/16<br>18 5/16<br>78 3/16<br>18 5/16<br>78 3/16<br>18 5/16<br>78 3/16<br>18 5/16<br>78 15/16<br>19 11/16<br>80 5/8<br>17<br>81 3/8<br>18                                                                                                                                                                                                                                                                                                                                           | V/<br>17 5/16<br>78 3/16<br>18 5/16<br>78 3/16<br>18 5/16<br>78 3/16<br>18 5/16<br>78 3/16<br>18 5/16<br>78 15/16<br>19 11/16<br>80 5/8<br>17<br>81 3/8<br>18                 | ALVE SIZE A<br>19 13/16<br>91 7/8<br>20 13/16<br>91 7/8<br>20 13/16<br>91 7/8<br>20 13/16<br>91 7/8<br>20 13/16<br>92 5/8<br>22 3/16<br>94 5/16<br>19 1/2<br>95 1/16<br>20 1/2                                             | ND OVERA<br>19 13/16<br>91 7/8<br>20 13/16<br>91 7/8<br>20 13/16<br>91 7/8<br>20 13/16<br>91 7/8<br>20 13/16<br>91 7/8<br>20 13/16<br>92 5/8<br>22 3/16<br>94 5/16<br>19 1/2<br>95 1/16<br>20 1/2   | LL LOC ATI<br>21 5/16<br>93 9/16<br>22 5/16<br>94 5/16<br>96<br>21<br>96 3/4<br>22                                                                                                                                                                                                                                                                                                                                                                                                                                                                                                                                                                                                                                                                                                                                                                                                                                                                                                                                                                                                                                                                                                                                                                                                                                                                                                                                                                                                                                                                                                                                                                                                                                                                                                             | ON<br>21 5/16<br>93 9/16<br>22 5/16<br>94 5/16<br>96<br>21<br>96 3/4<br>22                                        | 23 5/16<br>93 5/16<br>24 5/16<br>93 5/16<br>24 5/16<br>93 5/16<br>24 5/16<br>93 5/16<br>24 5/16<br>93 5/16<br>24 5/16<br>94 1/16<br>25 11/16<br>95 3/4<br>23<br>96 1/2<br>24                 | 23 5/16<br>93 5/16<br>24 5/16<br>93 5/16<br>24 5/16<br>93 5/16<br>24 5/16<br>93 5/16<br>24 5/16<br>93 5/16<br>24 5/16<br>94 1/16<br>25 11/16<br>95 3/4<br>23<br>96 1/2<br>24                 | 25 5/16<br>95 1/16<br>26 5/16<br>95 1/16<br>26 5/16<br>95 1/16<br>26 5/16<br>95 1/16<br>26 5/16<br>95 13/16<br>27 11/16<br>97 1/2<br>25<br>98 1/4<br>26                  | 25 5/16<br>95 1/16<br>26 5/16<br>95 1/16<br>26 5/16<br>95 1/16<br>26 5/16<br>95 1/16<br>26 5/16<br>95 13/16<br>27 11/16<br>97 1/2<br>25<br>98 1/4<br>26                  |
| 'A'<br>1/2"<br>3/4"<br>1"<br>11/4"<br>11/2"<br>2"<br>21/2"<br>3" | <u><u></u><u></u><u></u><u></u><u></u><u></u><u></u><u></u><u></u><u></u><u></u><u></u><u></u><u></u><u></u><u></u><u></u><u></u><u></u></u>                                                                                                                                                                                                                                                                                                                                                                                                            | 15         9/16           74         3/8           16         9/16           74         3/8           16         9/16           74         3/8           16         9/16           74         3/8           16         9/16           74         3/8           16         9/16           74         3/8           16         9/16           74         3/8           16         9/16           75         1/8           17         15/16           76         13/16           N/A         N/A | 16       1/16         75       3/4         17       1/16         75       3/4         17       1/16         75       3/4         17       1/16         75       3/4         17       1/16         75       3/4         17       1/16         76       1/2         18       7/16         78       3/4         78       15/16         N/A       N/A                                                                                                                 | 16         5/16           76         1/4           17         5/16           76         1/4           17         5/16           76         1/4           17         5/16           76         1/4           17         5/16           77         18           18         11/16           16         77           18         11/16           16         79           7/16         17           81         5/16     | 17         5/16           78         3/16           18         5/16           78         3/16           18         5/16           78         3/16           18         5/16           78         3/16           18         5/16           78         3/16           18         5/16           78         15/16           78         15/16           78         15/16           79         11/16           80         5/8           17         3/8                                                 | V/<br>17 5/16<br>78 3/16<br>18 5/16<br>78 3/16<br>18 5/16<br>78 3/16<br>18 5/16<br>78 3/16<br>18 5/16<br>78 15/16<br>19 11/16<br>80 5/8<br>17<br>81 3/8                       | ALVE SIZE A<br>19 13/16<br>91 7/8<br>20 13/16<br>91 7/8<br>20 13/16<br>91 7/8<br>20 13/16<br>91 7/8<br>20 13/16<br>92 5/8<br>22 3/16<br>94 5/16<br>19 1/2<br>95 1/16                                                       | ND OVERA<br>19 13/16<br>91 7/8<br>20 13/16<br>91 7/8<br>20 13/16<br>91 7/8<br>20 13/16<br>91 7/8<br>20 13/16<br>91 7/8<br>20 13/16<br>92 5/8<br>22 3/16<br>94 5/16<br>19 1/2<br>95 1/16<br>20 1/2   | LL LOC ATI<br>21 5/16<br>93 9/16<br>22 5/16<br>94 5/16<br>96 21<br>96 3/4                                                                                                                                                                                                                                                                                                                                                                                                                                                                                                                                                                                                                                                                                                                                                                                                                                                                                                                                                                                                                                                                                                                                                                                                                                                                                                                                                                                                                                                                                                                                                                                                                                                                                                | ON<br>21 5/16<br>93 9/16<br>22 5/16<br>94 5/16<br>96 3/4<br>96 3/4                          | 23 5/16<br>93 5/16<br>24 5/16<br>93 5/16<br>24 5/16<br>93 5/16<br>24 5/16<br>93 5/16<br>24 5/16<br>93 5/16<br>24 5/16<br>94 1/16<br>25 11/16<br>95 3/4<br>23<br>96 1/2                       | 23 5/16<br>93 5/16<br>24 5/16<br>93 5/16<br>24 5/16<br>93 5/16<br>24 5/16<br>93 5/16<br>24 5/16<br>93 5/16<br>24 5/16<br>94 1/16<br>25 11/16<br>95 3/4<br>23<br>96 1/2                       | 25 5/16<br>95 1/16<br>26 5/16<br>95 1/16<br>26 5/16<br>95 1/16<br>26 5/16<br>95 1/16<br>26 5/16<br>95 13/16<br>27 11/16<br>97 1/2<br>25<br>98 1/4<br>26                  | 25 5/16<br>95 1/16<br>26 5/16<br>95 1/16<br>26 5/16<br>95 1/16<br>26 5/16<br>95 1/16<br>26 5/16<br>95 13/16<br>27 11/16<br>97 1/2<br>25<br>98 1/4                        |
| 'A'<br>1/2"<br>3/4"<br>1"<br>11/4"<br>11/2"<br>2"<br>21/2"       | <u>ק</u> טַ פַ טַ פַ טַ פַ טַ<br>ק טַ פַ טַ פַ עַ פַ<br>ק                                                                                                                                                                                                                                                                                                                                                                                                                                                                                               | 15         9/16           74         3/8           16         9/16           74         3/8           16         9/16           74         3/8           16         9/16           74         3/8           16         9/16           74         3/8           16         9/16           74         3/8           16         9/16           74         3/8           16         9/16           75         1/8           17         15/16           76         13/16           N/A         N/A | 16 1/16<br>75 3/4<br>17 1/16<br>75 3/4<br>17 1/16<br>75 3/4<br>17 1/16<br>75 3/4<br>17 1/16<br>75 3/4<br>17 1/16<br>76 1/2<br>18 7/16<br>78 3/16<br>78 3/16<br>15 3/4<br>78 15/16                                                                                                                                                                                                                                                                                 | 16 5/16<br>76 1/4<br>17 5/16<br>76 1/4<br>17 5/16<br>76 1/4<br>17 5/16<br>76 1/4<br>17 5/16<br>77<br>18 11/16<br>18 11/16<br>17<br>81 5/16<br>17<br>81 5/16                                                                                                                                                                                                                                                       | 17         5/16           78         3/16           18         5/16           78         3/16           18         5/16           78         3/16           18         5/16           78         3/16           18         5/16           78         3/16           18         5/16           78         15/16           19         11/16           80         5/8           17         3/8           81         3/8           83         1/4                                                     | V/<br>17 5/16<br>78 3/16<br>18 5/16<br>78 3/16<br>18 5/16<br>78 3/16<br>18 5/16<br>78 3/16<br>18 5/16<br>78 15/16<br>19 11/16<br>80 5/8<br>17<br>81 3/8<br>18<br>83 1/4       | ALVE SIZE A<br>19 13/16<br>91 7/8<br>20 13/16<br>91 7/8<br>20 13/16<br>91 7/8<br>20 13/16<br>91 7/8<br>20 13/16<br>91 7/8<br>20 13/16<br>92 5/8<br>22 3/16<br>94 5/16<br>19 1/2<br>95 1/16<br>20 12/16                     | ND OVERA<br>19 13/16<br>91 7/8<br>20 13/16<br>91 7/8<br>20 13/16<br>91 7/8<br>20 13/16<br>91 7/8<br>20 13/16<br>91 7/8<br>20 13/16<br>92 5/8<br>22 3/16<br>94 5/16<br>19 1/2<br>95 1/16<br>20 12/16 | LL LOC ATI<br>21 5/16<br>73 9/16<br>22 5/16<br>74 5/16<br>75 5/16 | ON<br>21 5/16<br>93 9/16<br>22 5/16<br>94 5/16<br>96<br>21<br>96 3/4<br>22<br>98 5/8                                                    | 23 5/16<br>93 5/16<br>24 5/16<br>93 5/16<br>24 5/16<br>93 5/16<br>24 5/16<br>93 5/16<br>24 5/16<br>93 5/16<br>24 5/16<br>94 1/16<br>25 11/16<br>95 3/4<br>23<br>96 1/2<br>24<br>98 3/8       | 23 5/16<br>93 5/16<br>24 5/16<br>93 5/16<br>24 5/16<br>93 5/16<br>24 5/16<br>93 5/16<br>24 5/16<br>93 5/16<br>24 5/16<br>94 1/16<br>25 11/16<br>95 3/4<br>23<br>96 1/2<br>24<br>98 3/8       | 25 5/16<br>95 1/16<br>26 5/16<br>95 1/16<br>26 5/16<br>95 1/16<br>26 5/16<br>95 1/16<br>26 5/16<br>95 13/16<br>27 11/16<br>97 1/2<br>25<br>98 1/4<br>26<br>100 1/8       | 25 5/16<br>95 1/16<br>26 5/16<br>95 1/16<br>26 5/16<br>95 1/16<br>26 5/16<br>95 1/16<br>26 5/16<br>95 13/16<br>27 11/16<br>97 1/2<br>25<br>98 1/4<br>26<br>100 1/8       |
| 'A'<br>1/2"<br>3/4"<br>1"<br>11/4"<br>11/2"<br>2"<br>21/2"<br>3" | ·C·           ·p·           ·c·           ·p·           ·c·           ·p·           ·p· | 15         9/16           74         3/8           16         9/16           74         3/8           16         9/16           74         3/8           16         9/16           74         3/8           16         9/16           74         3/8           16         9/16           74         3/8           16         9/16           74         3/8           16         9/16           75         1/8           17         15/16           76         13/16           N/A         N/A | 16       1/16         75       3/4         17       1/16         75       3/4         17       1/16         75       3/4         17       1/16         75       3/4         17       1/16         75       3/4         17       1/16         76       1/2         18       7/16         78       3/4         78       15/16         N/A       N/A                                                                                                                 | 16 5/16<br>76 1/4<br>17 5/16<br>76 1/4<br>17 5/16<br>76 1/4<br>17 5/16<br>76 1/4<br>17 5/16<br>77<br>18 11/16<br>18 11/16<br>17<br>81 5/16<br>17<br>81 5/16                                                                                                                                                                                                                                                       | 17         5/16           78         3/16           18         5/16           78         3/16           18         5/16           78         3/16           18         5/16           78         3/16           18         5/16           78         3/16           18         5/16           78         15/16           78         15/16           78         15/16           80         5/8           17         3/8           81         3/8           18         3/4           21         1/4 | V/<br>17 5/16<br>78 3/16<br>18 5/16<br>78 3/16<br>18 5/16<br>78 3/16<br>18 5/16<br>78 3/16<br>18 5/16<br>78 15/16<br>19 11/16<br>80 5/8<br>17<br>81 3/8<br>18<br>83 1/4<br>21 | ALVE SIZE A<br>19 13/16<br>91 7/8<br>20 13/16<br>91 7/8<br>20 13/16<br>91 7/8<br>20 13/16<br>91 7/8<br>20 13/16<br>91 7/8<br>20 13/16<br>92 5/8<br>22 3/16<br>94 5/16<br>19 1/2<br>95 1/16<br>20 1/2<br>96 15/16<br>23 1/2 | ND OVERA<br>19 13/16<br>91 7/8<br>20 13/16<br>91 7/8<br>20 13/16<br>91 7/8<br>20 13/16<br>91 7/8<br>20 13/16<br>92 5/8<br>22 3/16<br>94 5/16<br>19 1/2<br>95 1/16<br>20 1/2<br>96 15/16<br>23 1/2   | LL LOC ATI<br>21 5/16<br>93 9/16<br>22 5/16<br>94 5/16<br>23 11/16<br>96<br>22<br>98 5/8<br>25                                                                                                                                                                                                                                                                                                                                                                                                                                                                                                                                                                                                                                                                                                                                                                                                                                                                                                                                                                                                                                                                                                                                                                                                                                                                                                                                                                                                                                                                                                                                                                                                                                                                                                                                                                                         | ON<br>21 5/16<br>93 9/16<br>22 5/16<br>94 5/16<br>23 11/16<br>96<br>21<br>98 5/8<br>25                            | 23 5/16<br>93 5/16<br>24 5/16<br>93 5/16<br>24 5/16<br>93 5/16<br>24 5/16<br>93 5/16<br>24 5/16<br>93 5/16<br>24 5/16<br>94 1/16<br>25 11/16<br>95 3/4<br>23<br>96 1/2<br>24<br>98 3/8<br>27 | 23 5/16<br>93 5/16<br>24 5/16<br>93 5/16<br>24 5/16<br>93 5/16<br>24 5/16<br>93 5/16<br>24 5/16<br>93 5/16<br>24 5/16<br>94 1/16<br>25 11/16<br>95 3/4<br>23<br>96 1/2<br>24<br>98 3/8<br>27 | 25 5/16<br>95 1/16<br>26 5/16<br>95 1/16<br>26 5/16<br>95 1/16<br>26 5/16<br>95 1/16<br>26 5/16<br>95 13/16<br>27 11/16<br>97 1/2<br>25<br>98 1/4<br>26<br>100 1/8<br>29 | 25 5/16<br>95 1/16<br>26 5/16<br>95 1/16<br>26 5/16<br>95 1/16<br>26 5/16<br>95 1/16<br>26 5/16<br>95 13/16<br>27 11/16<br>97 1/2<br>25<br>98 1/4<br>26<br>100 1/8<br>29 |