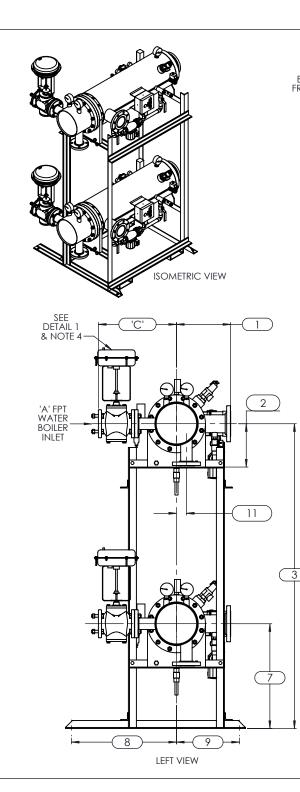

|                                                                  | MP SIZE                                                                                                                                                                                                                                                                                                                                                                                                                                                                                                                                                 | 4                                                                                                                                                                                                                                                                                                                                                                                                                                                                                             | 5                                                                                                                                                                                                                                                                                                                                                                                                                                                                 | 6                                                                                                                                                                                                                                                                                                                                                                                                                 | 8                                                                                                                                                                                                                                                                                                                                                                                                                                                                                                 | 8L                                                                                                                                                                            | 10                                                                                                                                                                                                                         | 10L                                                                                                                                                                                                 | 12                                                                                                                                                                                                                                                                                                                                                                                                                                                                                                                                                                                                                                                                                                                                                                                                                                                                                                                                                                                                                                                                                                                                                                                                                                                                                                                                                                                                                                                                                                                                                                                                                                                                                                                                                                                                                                                                                                                                                                                                                                                                                                                                                                                                                                                                                                                                                                                                                                                                                                                                                                                               | 12L                                                                                                                                                                                                                                                                                                                                                                                                                                                                                                                                                                                                                                                                                                                                                                                                                                               | 14                                                                                                                                                                                           | 14L                                                                                                                                                                                          | 16                                                                                                                                                                       | 16L                                                                                                                                                                      |
|------------------------------------------------------------------|---------------------------------------------------------------------------------------------------------------------------------------------------------------------------------------------------------------------------------------------------------------------------------------------------------------------------------------------------------------------------------------------------------------------------------------------------------------------------------------------------------------------------------------------------------|-----------------------------------------------------------------------------------------------------------------------------------------------------------------------------------------------------------------------------------------------------------------------------------------------------------------------------------------------------------------------------------------------------------------------------------------------------------------------------------------------|-------------------------------------------------------------------------------------------------------------------------------------------------------------------------------------------------------------------------------------------------------------------------------------------------------------------------------------------------------------------------------------------------------------------------------------------------------------------|-------------------------------------------------------------------------------------------------------------------------------------------------------------------------------------------------------------------------------------------------------------------------------------------------------------------------------------------------------------------------------------------------------------------|---------------------------------------------------------------------------------------------------------------------------------------------------------------------------------------------------------------------------------------------------------------------------------------------------------------------------------------------------------------------------------------------------------------------------------------------------------------------------------------------------|-------------------------------------------------------------------------------------------------------------------------------------------------------------------------------|----------------------------------------------------------------------------------------------------------------------------------------------------------------------------------------------------------------------------|-----------------------------------------------------------------------------------------------------------------------------------------------------------------------------------------------------|--------------------------------------------------------------------------------------------------------------------------------------------------------------------------------------------------------------------------------------------------------------------------------------------------------------------------------------------------------------------------------------------------------------------------------------------------------------------------------------------------------------------------------------------------------------------------------------------------------------------------------------------------------------------------------------------------------------------------------------------------------------------------------------------------------------------------------------------------------------------------------------------------------------------------------------------------------------------------------------------------------------------------------------------------------------------------------------------------------------------------------------------------------------------------------------------------------------------------------------------------------------------------------------------------------------------------------------------------------------------------------------------------------------------------------------------------------------------------------------------------------------------------------------------------------------------------------------------------------------------------------------------------------------------------------------------------------------------------------------------------------------------------------------------------------------------------------------------------------------------------------------------------------------------------------------------------------------------------------------------------------------------------------------------------------------------------------------------------------------------------------------------------------------------------------------------------------------------------------------------------------------------------------------------------------------------------------------------------------------------------------------------------------------------------------------------------------------------------------------------------------------------------------------------------------------------------------------------------|---------------------------------------------------------------------------------------------------------------------------------------------------------------------------------------------------------------------------------------------------------------------------------------------------------------------------------------------------------------------------------------------------------------------------------------------------------------------------------------------------------------------------------------------------------------------------------------------------------------------------------------------------------------------------------------------------------------------------------------------------------------------------------------------------------------------------------------------------|----------------------------------------------------------------------------------------------------------------------------------------------------------------------------------------------|----------------------------------------------------------------------------------------------------------------------------------------------------------------------------------------------|--------------------------------------------------------------------------------------------------------------------------------------------------------------------------|--------------------------------------------------------------------------------------------------------------------------------------------------------------------------|
| ITEMS                                                            | 1                                                                                                                                                                                                                                                                                                                                                                                                                                                                                                                                                       | 9 1/2                                                                                                                                                                                                                                                                                                                                                                                                                                                                                         | 11 7/16                                                                                                                                                                                                                                                                                                                                                                                                                                                           | 12                                                                                                                                                                                                                                                                                                                                                                                                                | 11 1/2                                                                                                                                                                                                                                                                                                                                                                                                                                                                                            | 11 1/2                                                                                                                                                                        | 13 3/8                                                                                                                                                                                                                     | 13 3/8                                                                                                                                                                                              | 14 3/8                                                                                                                                                                                                                                                                                                                                                                                                                                                                                                                                                                                                                                                                                                                                                                                                                                                                                                                                                                                                                                                                                                                                                                                                                                                                                                                                                                                                                                                                                                                                                                                                                                                                                                                                                                                                                                                                                                                                                                                                                                                                                                                                                                                                                                                                                                                                                                                                                                                                                                                                                                                           | 14 3/8                                                                                                                                                                                                                                                                                                                                                                                                                                                                                                                                                                                                                                                                                                                                                                                                                                            | 15 3/4                                                                                                                                                                                       | 15 3/4                                                                                                                                                                                       | 17 5/8                                                                                                                                                                   | 17 5/8                                                                                                                                                                   |
| DIMENSION                                                        | 2                                                                                                                                                                                                                                                                                                                                                                                                                                                                                                                                                       | 6 5/16                                                                                                                                                                                                                                                                                                                                                                                                                                                                                        | 7 11/16                                                                                                                                                                                                                                                                                                                                                                                                                                                           | 8 3/16                                                                                                                                                                                                                                                                                                                                                                                                            | 10 1/8                                                                                                                                                                                                                                                                                                                                                                                                                                                                                            | 10 1/8                                                                                                                                                                        | 10 13/16                                                                                                                                                                                                                   | 10 13/16                                                                                                                                                                                            | 12 1/2                                                                                                                                                                                                                                                                                                                                                                                                                                                                                                                                                                                                                                                                                                                                                                                                                                                                                                                                                                                                                                                                                                                                                                                                                                                                                                                                                                                                                                                                                                                                                                                                                                                                                                                                                                                                                                                                                                                                                                                                                                                                                                                                                                                                                                                                                                                                                                                                                                                                                                                                                                                           | 12 1/2                                                                                                                                                                                                                                                                                                                                                                                                                                                                                                                                                                                                                                                                                                                                                                                                                                            | 12 1/4                                                                                                                                                                                       | 12 1/4                                                                                                                                                                                       | 14                                                                                                                                                                       | 14                                                                                                                                                                       |
|                                                                  | 3                                                                                                                                                                                                                                                                                                                                                                                                                                                                                                                                                       |                                                                                                                                                                                                                                                                                                                                                                                                                                                                                               | 59 15/16                                                                                                                                                                                                                                                                                                                                                                                                                                                          |                                                                                                                                                                                                                                                                                                                                                                                                                   | 62 3/8                                                                                                                                                                                                                                                                                                                                                                                                                                                                                            | 62 3/8                                                                                                                                                                        | 76 1/16                                                                                                                                                                                                                    | 76 1/16                                                                                                                                                                                             | 77 3/4                                                                                                                                                                                                                                                                                                                                                                                                                                                                                                                                                                                                                                                                                                                                                                                                                                                                                                                                                                                                                                                                                                                                                                                                                                                                                                                                                                                                                                                                                                                                                                                                                                                                                                                                                                                                                                                                                                                                                                                                                                                                                                                                                                                                                                                                                                                                                                                                                                                                                                                                                                                           | 77 3/4                                                                                                                                                                                                                                                                                                                                                                                                                                                                                                                                                                                                                                                                                                                                                                                                                                            | 77 1/2                                                                                                                                                                                       | 77 1/2                                                                                                                                                                                       | 79 1/4                                                                                                                                                                   | 79 1/4                                                                                                                                                                   |
|                                                                  | 4                                                                                                                                                                                                                                                                                                                                                                                                                                                                                                                                                       | 12 7/8                                                                                                                                                                                                                                                                                                                                                                                                                                                                                        | 12 7/8                                                                                                                                                                                                                                                                                                                                                                                                                                                            | 13 3/8                                                                                                                                                                                                                                                                                                                                                                                                            | 14 7/8                                                                                                                                                                                                                                                                                                                                                                                                                                                                                            | 14 7/8                                                                                                                                                                        | 16 3/8                                                                                                                                                                                                                     | 15 11/16                                                                                                                                                                                            | 22 5/16                                                                                                                                                                                                                                                                                                                                                                                                                                                                                                                                                                                                                                                                                                                                                                                                                                                                                                                                                                                                                                                                                                                                                                                                                                                                                                                                                                                                                                                                                                                                                                                                                                                                                                                                                                                                                                                                                                                                                                                                                                                                                                                                                                                                                                                                                                                                                                                                                                                                                                                                                                                          | 22 5/16                                                                                                                                                                                                                                                                                                                                                                                                                                                                                                                                                                                                                                                                                                                                                                                                                                           | 23 7/16                                                                                                                                                                                      | 23 11/16                                                                                                                                                                                     | 26 15/16                                                                                                                                                                 | 26 15/16                                                                                                                                                                 |
|                                                                  | 5                                                                                                                                                                                                                                                                                                                                                                                                                                                                                                                                                       | 30                                                                                                                                                                                                                                                                                                                                                                                                                                                                                            | 23                                                                                                                                                                                                                                                                                                                                                                                                                                                                | 30 1/4                                                                                                                                                                                                                                                                                                                                                                                                            | 24 3/4                                                                                                                                                                                                                                                                                                                                                                                                                                                                                            | 30 3/4                                                                                                                                                                        | 25                                                                                                                                                                                                                         | 31 11/16                                                                                                                                                                                            | 24 1/2                                                                                                                                                                                                                                                                                                                                                                                                                                                                                                                                                                                                                                                                                                                                                                                                                                                                                                                                                                                                                                                                                                                                                                                                                                                                                                                                                                                                                                                                                                                                                                                                                                                                                                                                                                                                                                                                                                                                                                                                                                                                                                                                                                                                                                                                                                                                                                                                                                                                                                                                                                                           | 36 1/2                                                                                                                                                                                                                                                                                                                                                                                                                                                                                                                                                                                                                                                                                                                                                                                                                                            | 30 1/2                                                                                                                                                                                       | 45 3/4                                                                                                                                                                                       | 40 1/2                                                                                                                                                                   | 54 1/2                                                                                                                                                                   |
|                                                                  | 6                                                                                                                                                                                                                                                                                                                                                                                                                                                                                                                                                       | 56                                                                                                                                                                                                                                                                                                                                                                                                                                                                                            | 49                                                                                                                                                                                                                                                                                                                                                                                                                                                                | 57 3/8                                                                                                                                                                                                                                                                                                                                                                                                            | 53 7/8                                                                                                                                                                                                                                                                                                                                                                                                                                                                                            | 59 7/8                                                                                                                                                                        | 55 1/2                                                                                                                                                                                                                     | 61 1/2                                                                                                                                                                                              | 57 15/16                                                                                                                                                                                                                                                                                                                                                                                                                                                                                                                                                                                                                                                                                                                                                                                                                                                                                                                                                                                                                                                                                                                                                                                                                                                                                                                                                                                                                                                                                                                                                                                                                                                                                                                                                                                                                                                                                                                                                                                                                                                                                                                                                                                                                                                                                                                                                                                                                                                                                                                                                                                         | 69 15/16                                                                                                                                                                                                                                                                                                                                                                                                                                                                                                                                                                                                                                                                                                                                                                                                                                          | 69 7/8                                                                                                                                                                                       | 85 1/8                                                                                                                                                                                       | 83 5/8                                                                                                                                                                   | 97 5/8                                                                                                                                                                   |
|                                                                  | 7                                                                                                                                                                                                                                                                                                                                                                                                                                                                                                                                                       | 21 9/16                                                                                                                                                                                                                                                                                                                                                                                                                                                                                       | 22 15/16                                                                                                                                                                                                                                                                                                                                                                                                                                                          | 23 7/16                                                                                                                                                                                                                                                                                                                                                                                                           | 25 3/8                                                                                                                                                                                                                                                                                                                                                                                                                                                                                            | 25 3/8                                                                                                                                                                        | 26 3/16                                                                                                                                                                                                                    | 26 3/16                                                                                                                                                                                             | 27 7/8                                                                                                                                                                                                                                                                                                                                                                                                                                                                                                                                                                                                                                                                                                                                                                                                                                                                                                                                                                                                                                                                                                                                                                                                                                                                                                                                                                                                                                                                                                                                                                                                                                                                                                                                                                                                                                                                                                                                                                                                                                                                                                                                                                                                                                                                                                                                                                                                                                                                                                                                                                                           | 27 7/8                                                                                                                                                                                                                                                                                                                                                                                                                                                                                                                                                                                                                                                                                                                                                                                                                                            | 27 5/8                                                                                                                                                                                       | 27 5/8                                                                                                                                                                                       | 29 3/8                                                                                                                                                                   | 29 3/8                                                                                                                                                                   |
|                                                                  | 8                                                                                                                                                                                                                                                                                                                                                                                                                                                                                                                                                       | 26 1/2                                                                                                                                                                                                                                                                                                                                                                                                                                                                                        | 26 1/2                                                                                                                                                                                                                                                                                                                                                                                                                                                            | 26 1/2                                                                                                                                                                                                                                                                                                                                                                                                            | 26 1/2                                                                                                                                                                                                                                                                                                                                                                                                                                                                                            | 26 1/2                                                                                                                                                                        | 26 1/2                                                                                                                                                                                                                     | 26 1/2                                                                                                                                                                                              | 26 1/2                                                                                                                                                                                                                                                                                                                                                                                                                                                                                                                                                                                                                                                                                                                                                                                                                                                                                                                                                                                                                                                                                                                                                                                                                                                                                                                                                                                                                                                                                                                                                                                                                                                                                                                                                                                                                                                                                                                                                                                                                                                                                                                                                                                                                                                                                                                                                                                                                                                                                                                                                                                           | 26 1/2                                                                                                                                                                                                                                                                                                                                                                                                                                                                                                                                                                                                                                                                                                                                                                                                                                            | 26 1/2                                                                                                                                                                                       | 26 1/2                                                                                                                                                                                       | 26 1/2                                                                                                                                                                   | 26 1/2                                                                                                                                                                   |
|                                                                  | 9                                                                                                                                                                                                                                                                                                                                                                                                                                                                                                                                                       | 15 1/2                                                                                                                                                                                                                                                                                                                                                                                                                                                                                        | 15 1/2                                                                                                                                                                                                                                                                                                                                                                                                                                                            | 15 1/2                                                                                                                                                                                                                                                                                                                                                                                                            | 15 1/2                                                                                                                                                                                                                                                                                                                                                                                                                                                                                            | 15 1/2                                                                                                                                                                        | 15 1/2                                                                                                                                                                                                                     | 15 1/2                                                                                                                                                                                              | 15 1/2                                                                                                                                                                                                                                                                                                                                                                                                                                                                                                                                                                                                                                                                                                                                                                                                                                                                                                                                                                                                                                                                                                                                                                                                                                                                                                                                                                                                                                                                                                                                                                                                                                                                                                                                                                                                                                                                                                                                                                                                                                                                                                                                                                                                                                                                                                                                                                                                                                                                                                                                                                                           | 15 1/2                                                                                                                                                                                                                                                                                                                                                                                                                                                                                                                                                                                                                                                                                                                                                                                                                                            | 15 1/2                                                                                                                                                                                       | 15 1/2                                                                                                                                                                                       | 15 1/2                                                                                                                                                                   | 15 1/2                                                                                                                                                                   |
|                                                                  | 10                                                                                                                                                                                                                                                                                                                                                                                                                                                                                                                                                      | 42 3/4                                                                                                                                                                                                                                                                                                                                                                                                                                                                                        | 35 3/4                                                                                                                                                                                                                                                                                                                                                                                                                                                            |                                                                                                                                                                                                                                                                                                                                                                                                                   | 39 1/8                                                                                                                                                                                                                                                                                                                                                                                                                                                                                            | 44 7/8                                                                                                                                                                        | 39 3/4                                                                                                                                                                                                                     | 45 3/4                                                                                                                                                                                              | 42                                                                                                                                                                                                                                                                                                                                                                                                                                                                                                                                                                                                                                                                                                                                                                                                                                                                                                                                                                                                                                                                                                                                                                                                                                                                                                                                                                                                                                                                                                                                                                                                                                                                                                                                                                                                                                                                                                                                                                                                                                                                                                                                                                                                                                                                                                                                                                                                                                                                                                                                                                                               | 54 1/4                                                                                                                                                                                                                                                                                                                                                                                                                                                                                                                                                                                                                                                                                                                                                                                                                                            | 49 3/4                                                                                                                                                                                       | 65                                                                                                                                                                                           | 62 1/4                                                                                                                                                                   | 76 1/4                                                                                                                                                                   |
|                                                                  | 11                                                                                                                                                                                                                                                                                                                                                                                                                                                                                                                                                      | 1                                                                                                                                                                                                                                                                                                                                                                                                                                                                                             | 1 3/8                                                                                                                                                                                                                                                                                                                                                                                                                                                             | 1 1/2                                                                                                                                                                                                                                                                                                                                                                                                             | 2 1/16                                                                                                                                                                                                                                                                                                                                                                                                                                                                                            | 2 1/16                                                                                                                                                                        | 2 1/2                                                                                                                                                                                                                      | 2 1/2                                                                                                                                                                                               | 3 1/16                                                                                                                                                                                                                                                                                                                                                                                                                                                                                                                                                                                                                                                                                                                                                                                                                                                                                                                                                                                                                                                                                                                                                                                                                                                                                                                                                                                                                                                                                                                                                                                                                                                                                                                                                                                                                                                                                                                                                                                                                                                                                                                                                                                                                                                                                                                                                                                                                                                                                                                                                                                           | 3 1/16                                                                                                                                                                                                                                                                                                                                                                                                                                                                                                                                                                                                                                                                                                                                                                                                                                            | 3 1/8                                                                                                                                                                                        | 3 1/8                                                                                                                                                                                        | 3 1/4                                                                                                                                                                    | 3 1/4                                                                                                                                                                    |
|                                                                  | 12                                                                                                                                                                                                                                                                                                                                                                                                                                                                                                                                                      | 37                                                                                                                                                                                                                                                                                                                                                                                                                                                                                            | 31                                                                                                                                                                                                                                                                                                                                                                                                                                                                | 38                                                                                                                                                                                                                                                                                                                                                                                                                | 33                                                                                                                                                                                                                                                                                                                                                                                                                                                                                                | 39                                                                                                                                                                            | 34                                                                                                                                                                                                                         | 40                                                                                                                                                                                                  | 35                                                                                                                                                                                                                                                                                                                                                                                                                                                                                                                                                                                                                                                                                                                                                                                                                                                                                                                                                                                                                                                                                                                                                                                                                                                                                                                                                                                                                                                                                                                                                                                                                                                                                                                                                                                                                                                                                                                                                                                                                                                                                                                                                                                                                                                                                                                                                                                                                                                                                                                                                                                               | 47                                                                                                                                                                                                                                                                                                                                                                                                                                                                                                                                                                                                                                                                                                                                                                                                                                                | 42                                                                                                                                                                                           | 57                                                                                                                                                                                           | 53                                                                                                                                                                       | 67                                                                                                                                                                       |
| INLET PIPI                                                       |                                                                                                                                                                                                                                                                                                                                                                                                                                                                                                                                                         | 2 THR.                                                                                                                                                                                                                                                                                                                                                                                                                                                                                        | 2 1/2 FLG.                                                                                                                                                                                                                                                                                                                                                                                                                                                        | 2 1/2 FLG.                                                                                                                                                                                                                                                                                                                                                                                                        | 3 FLG.                                                                                                                                                                                                                                                                                                                                                                                                                                                                                            | 3 FLG.                                                                                                                                                                        | 4 FLG.                                                                                                                                                                                                                     | 4 FLG.                                                                                                                                                                                              | 4 FLG.                                                                                                                                                                                                                                                                                                                                                                                                                                                                                                                                                                                                                                                                                                                                                                                                                                                                                                                                                                                                                                                                                                                                                                                                                                                                                                                                                                                                                                                                                                                                                                                                                                                                                                                                                                                                                                                                                                                                                                                                                                                                                                                                                                                                                                                                                                                                                                                                                                                                                                                                                                                           | 4 FLG.                                                                                                                                                                                                                                                                                                                                                                                                                                                                                                                                                                                                                                                                                                                                                                                                                                            | 5 FLG.                                                                                                                                                                                       | 5 FLG.                                                                                                                                                                                       | 6 FLG.                                                                                                                                                                   | 6 FLG.                                                                                                                                                                   |
| OUTLET PIF                                                       | PESIZE                                                                                                                                                                                                                                                                                                                                                                                                                                                                                                                                                  | 2 THR.                                                                                                                                                                                                                                                                                                                                                                                                                                                                                        |                                                                                                                                                                                                                                                                                                                                                                                                                                                                   |                                                                                                                                                                                                                                                                                                                                                                                                                   |                                                                                                                                                                                                                                                                                                                                                                                                                                                                                                   |                                                                                                                                                                               |                                                                                                                                                                                                                            |                                                                                                                                                                                                     | 1                                                                                                                                                                                                                                                                                                                                                                                                                                                                                                                                                                                                                                                                                                                                                                                                                                                                                                                                                                                                                                                                                                                                                                                                                                                                                                                                                                                                                                                                                                                                                                                                                                                                                                                                                                                                                                                                                                                                                                                                                                                                                                                                                                                                                                                                                                                                                                                                                                                                                                                                                                                                |                                                                                                                                                                                                                                                                                                                                                                                                                                                                                                                                                                                                                                                                                                                                                                                                                                                   |                                                                                                                                                                                              |                                                                                                                                                                                              |                                                                                                                                                                          |                                                                                                                                                                          |
|                                                                  |                                                                                                                                                                                                                                                                                                                                                                                                                                                                                                                                                         |                                                                                                                                                                                                                                                                                                                                                                                                                                                                                               | 2 1/2 FLG.                                                                                                                                                                                                                                                                                                                                                                                                                                                        | 2 1/2 FLG.                                                                                                                                                                                                                                                                                                                                                                                                        | 3 FLG.                                                                                                                                                                                                                                                                                                                                                                                                                                                                                            | 3 FLG.                                                                                                                                                                        | 4 FLG.                                                                                                                                                                                                                     | 4 FLG.                                                                                                                                                                                              | 4 FLG.                                                                                                                                                                                                                                                                                                                                                                                                                                                                                                                                                                                                                                                                                                                                                                                                                                                                                                                                                                                                                                                                                                                                                                                                                                                                                                                                                                                                                                                                                                                                                                                                                                                                                                                                                                                                                                                                                                                                                                                                                                                                                                                                                                                                                                                                                                                                                                                                                                                                                                                                                                                           | 4 FLG.                                                                                                                                                                                                                                                                                                                                                                                                                                                                                                                                                                                                                                                                                                                                                                                                                                            | 5 FLG.                                                                                                                                                                                       | 5 FLG.                                                                                                                                                                                       | 6 FLG.                                                                                                                                                                   | 6 FLG.                                                                                                                                                                   |
| VALVE SIZE<br>'A'                                                | ITEM                                                                                                                                                                                                                                                                                                                                                                                                                                                                                                                                                    |                                                                                                                                                                                                                                                                                                                                                                                                                                                                                               |                                                                                                                                                                                                                                                                                                                                                                                                                                                                   |                                                                                                                                                                                                                                                                                                                                                                                                                   |                                                                                                                                                                                                                                                                                                                                                                                                                                                                                                   | V/                                                                                                                                                                            | ALVE SIZE A                                                                                                                                                                                                                | ND OVERA                                                                                                                                                                                            | ALL LOC ATI                                                                                                                                                                                                                                                                                                                                                                                                                                                                                                                                                                                                                                                                                                                                                                                                                                                                                                                                                                                                                                                                                                                                                                                                                                                                                                                                                                                                                                                                                                                                                                                                                                                                                                                                                                                                                                                                                                                                                                                                                                                                                                                                                                                                                                                                                                                                                                                                                                                                                                                                                                                      | ON                                                                                                                                                                                                                                                                                                                                                                                                                                                                                                                                                                                                                                                                                                                                                                                                                                                | •                                                                                                                                                                                            | 1                                                                                                                                                                                            |                                                                                                                                                                          | •                                                                                                                                                                        |
|                                                                  | 'C'                                                                                                                                                                                                                                                                                                                                                                                                                                                                                                                                                     | 15 9/16                                                                                                                                                                                                                                                                                                                                                                                                                                                                                       | 16 1/16                                                                                                                                                                                                                                                                                                                                                                                                                                                           | 16 5/16                                                                                                                                                                                                                                                                                                                                                                                                           | 17 5/16                                                                                                                                                                                                                                                                                                                                                                                                                                                                                           | V/<br>17 5/16                                                                                                                                                                 | ALVE SIZE A                                                                                                                                                                                                                | ND OVER <i>A</i><br>19 13/16                                                                                                                                                                        | ALL LOC ATI<br>21 5/16                                                                                                                                                                                                                                                                                                                                                                                                                                                                                                                                                                                                                                                                                                                                                                                                                                                                                                                                                                                                                                                                                                                                                                                                                                                                                                                                                                                                                                                                                                                                                                                                                                                                                                                                                                                                                                                                                                                                                                                                                                                                                                                                                                                                                                                                                                                                                                                                                                                                                                                                                                           | ON<br>21 5/16                                                                                                                                                                                                                                                                                                                                                                                                                                                                                                                                                                                                                                                                                                                                                                                                                                     | 23 5/16                                                                                                                                                                                      | 23 5/16                                                                                                                                                                                      | 25 5/16                                                                                                                                                                  | 25 5/16                                                                                                                                                                  |
|                                                                  | 'C'<br>'D'                                                                                                                                                                                                                                                                                                                                                                                                                                                                                                                                              | 15 9/16<br>74 3/8                                                                                                                                                                                                                                                                                                                                                                                                                                                                             | 16 1/16<br>75 3/4                                                                                                                                                                                                                                                                                                                                                                                                                                                 | 16 5/16<br>76 1/4                                                                                                                                                                                                                                                                                                                                                                                                 | 17 5/16<br>78 3/16                                                                                                                                                                                                                                                                                                                                                                                                                                                                                | V/<br>17 5/16<br>78 3/16                                                                                                                                                      | ALVE SIZE A<br>19 13/16<br>91 7/8                                                                                                                                                                                          | ND OVER <i>A</i><br>19 13/16<br>91 7/8                                                                                                                                                              | ALL LOC ATI<br>21 5/16<br>93 9/16                                                                                                                                                                                                                                                                                                                                                                                                                                                                                                                                                                                                                                                                                                                                                                                                                                                                                                                                                                                                                                                                                                                                                                                                                                                                                                                                                                                                                                                                                                                                                                                                                                                                                                                                                                                                                                                                                                                                                                                                                                                                                                                                                                                                                                                                                                                                                                                                                                                                                                                                                                | ON<br>21 5/16<br>93 9/16                                                                                                                                                                                                                                                                                                                                                                                                                                                                                                                                                                                                                                                                                                                                                                                                                          | 23 5/16<br>93 5/16                                                                                                                                                                           | 23 5/16<br>93 5/16                                                                                                                                                                           | 25 5/16<br>95 1/16                                                                                                                                                       | 25 5/16<br>95 1/16                                                                                                                                                       |
| 'A'<br>1/2''                                                     | 'C'<br>'D'<br>'C'                                                                                                                                                                                                                                                                                                                                                                                                                                                                                                                                       | 15 9/16<br>74 3/8<br>16 9/16                                                                                                                                                                                                                                                                                                                                                                                                                                                                  | 16 1/16<br>75 3/4<br>17 1/16                                                                                                                                                                                                                                                                                                                                                                                                                                      | 16 5/16<br>76 1/4<br>17 5/16                                                                                                                                                                                                                                                                                                                                                                                      | 17 5/16<br>78 3/16<br>18 5/16                                                                                                                                                                                                                                                                                                                                                                                                                                                                     | V/<br>17 5/16<br>78 3/16<br>18 5/16                                                                                                                                           | ALVE SIZE A<br>19 13/16<br>91 7/8<br>20 13/16                                                                                                                                                                              | ND OVERA<br>19 13/16<br>91 7/8<br>20 13/16                                                                                                                                                          | 21 5/16<br>93 9/16<br>22 5/16                                                                                                                                                                                                                                                                                                                                                                                                                                                                                                                                                                                                                                                                                                                                                                                                                                                                                                                                                                                                                                                                                                                                                                                                                                                                                                                                                                                                                                                                                                                                                                                                                                                                                                                                                                                                                                                                                                                                                                                                                                                                                                                                                                                                                                                                                                                                                                                                                                                                                                                                                                    | ON<br>21 5/16<br>93 9/16<br>22 5/16                                                                                                                                                                                                                                                                                                                                                                                                                                                                                                                                                                                                                                                                                                                                                                                                               | 23 5/16<br>93 5/16<br>24 5/16                                                                                                                                                                | 23 5/16<br>93 5/16<br>24 5/16                                                                                                                                                                | 25 5/16<br>95 1/16<br>26 5/16                                                                                                                                            | 25 5/16<br>95 1/16<br>26 5/16                                                                                                                                            |
| 'A'                                                              | 'C'<br>'D'<br>'C'<br>'D'                                                                                                                                                                                                                                                                                                                                                                                                                                                                                                                                | 15 9/16<br>74 3/8<br>16 9/16<br>74 3/8                                                                                                                                                                                                                                                                                                                                                                                                                                                        | 16 1/16<br>75 3/4<br>17 1/16<br>75 3/4                                                                                                                                                                                                                                                                                                                                                                                                                            | 16 5/16<br>76 1/4<br>17 5/16<br>76 1/4                                                                                                                                                                                                                                                                                                                                                                            | 17 5/16<br>78 3/16<br>18 5/16<br>78 3/16                                                                                                                                                                                                                                                                                                                                                                                                                                                          | V/<br>17 5/16<br>78 3/16<br>18 5/16<br>78 3/16                                                                                                                                | ALVE SIZE A<br>19 13/16<br>91 7/8<br>20 13/16<br>91 7/8                                                                                                                                                                    | ND OVER <i>A</i><br>19 13/16<br>91 7/8<br>20 13/16<br>91 7/8                                                                                                                                        | ALL LOCATI<br>21 5/16<br>93 9/16<br>22 5/16<br>93 9/16                                                                                                                                                                                                                                                                                                                                                                                                                                                                                                                                                                                                                                                                                                                                                                                                                                                                                                                                                                                                                                                                                                                                                                                                                                                                                                                                                                                                                                                                                                                                                                                                                                                                                                                                                                                                                                                                                                                                                                                                                                                                                                                                                                                                                                                                                                                                                                                                                                                                                                                                           | ON<br>21 5/16<br>93 9/16<br>22 5/16<br>93 9/16                                                                                                                                                                                                                                                                                                                                                                                                                                                                                                                                                                                                                                                                                                                                                                                                    | 23 5/16<br>93 5/16<br>24 5/16<br>93 5/16                                                                                                                                                     | 23 5/16<br>93 5/16<br>24 5/16<br>93 5/16                                                                                                                                                     | 25 5/16<br>95 1/16<br>26 5/16<br>95 1/16                                                                                                                                 | 25 5/16<br>95 1/16<br>26 5/16<br>95 1/16                                                                                                                                 |
| 'A'<br>1/2''                                                     | 'C'<br>'D'<br>'C'<br>'D'<br>'C'                                                                                                                                                                                                                                                                                                                                                                                                                                                                                                                         | 15 9/16<br>74 3/8<br>16 9/16<br>74 3/8<br>16 9/16                                                                                                                                                                                                                                                                                                                                                                                                                                             | 16 1/16<br>75 3/4<br>17 1/16<br>75 3/4<br>17 1/16                                                                                                                                                                                                                                                                                                                                                                                                                 | 16 5/16<br>76 1/4<br>17 5/16<br>76 1/4<br>17 5/16                                                                                                                                                                                                                                                                                                                                                                 | 17 5/16<br>78 3/16<br>18 5/16<br>78 3/16<br>18 5/16                                                                                                                                                                                                                                                                                                                                                                                                                                               | V/<br>17 5/16<br>78 3/16<br>18 5/16<br>78 3/16<br>18 5/16                                                                                                                     | ALVE SIZE A<br>19 13/16<br>91 7/8<br>20 13/16<br>91 7/8<br>20 13/16                                                                                                                                                        | ND OVER <i>A</i><br>19 13/16<br>91 7/8<br>20 13/16<br>91 7/8<br>20 13/16                                                                                                                            | 21 5/16<br>93 9/16<br>22 5/16<br>93 9/16<br>22 5/16<br>22 5/16                                                                                                                                                                                                                                                                                                                                                                                                                                                                                                                                                                                                                                                                                                                                                                                                                                                                                                                                                                                                                                                                                                                                                                                                                                                                                                                                                                                                                                                                                                                                                                                                                                                                                                                                                                                                                                                                                                                                                                                                                                                                                                                                                                                                                                                                                                                                                                                                                                                                                                                                   | ON<br>21 5/16<br>93 9/16<br>22 5/16<br>93 9/16<br>22 5/16                                                                                                                                                                                                                                                                                                                                                                                                                                                                                                                                                                                                                                                                                                                                                                                         | 23 5/16<br>93 5/16<br>24 5/16<br>93 5/16<br>24 5/16                                                                                                                                          | 23 5/16<br>93 5/16<br>24 5/16<br>93 5/16<br>24 5/16                                                                                                                                          | 25 5/16<br>95 1/16<br>26 5/16<br>95 1/16<br>26 5/16                                                                                                                      | 25 5/16<br>95 1/16<br>26 5/16<br>95 1/16<br>26 5/16                                                                                                                      |
| 'A'<br>1/2"<br>3/4"                                              | 'C'<br>'D'<br>'C'<br>'D'<br>'C'<br>'D'                                                                                                                                                                                                                                                                                                                                                                                                                                                                                                                  | 15 9/16<br>74 3/8<br>16 9/16<br>74 3/8<br>16 9/16<br>74 3/8                                                                                                                                                                                                                                                                                                                                                                                                                                   | 16 1/16<br>75 3/4<br>17 1/16<br>75 3/4<br>17 1/16<br>75 3/4                                                                                                                                                                                                                                                                                                                                                                                                       | 16 5/16<br>76 1/4<br>17 5/16<br>76 1/4<br>17 5/16<br>76 1/4                                                                                                                                                                                                                                                                                                                                                       | 17 5/16<br>78 3/16<br>18 5/16<br>78 3/16<br>18 5/16<br>78 3/16                                                                                                                                                                                                                                                                                                                                                                                                                                    | V/<br>78 3/16<br>18 5/16<br>78 3/16<br>18 5/16<br>18 5/16<br>78 3/16                                                                                                          | ALVE SIZE A<br>19 13/16<br>91 7/8<br>20 13/16<br>91 7/8<br>20 13/16<br>91 7/8                                                                                                                                              | ND OVERA<br>19 13/16<br>91 7/8<br>20 13/16<br>91 7/8<br>20 13/16<br>91 7/8                                                                                                                          | ALL LOC ATI<br>21 5/16<br>93 9/16<br>22 5/16<br>93 9/16<br>22 5/16<br>93 9/16                                                                                                                                                                                                                                                                                                                                                                                                                                                                                                                                                                                                                                                                                                                                                                                                                                                                                                                                                                                                                                                                                                                                                                                                                                                                                                                                                                                                                                                                                                                                                                                                                                                                                                                                                                                                                                                                                                                                                                                                                                                                                                                                                                                                                                                                                                                                                                                                                                                                                                                    | ON<br>21 5/16<br>93 9/16<br>22 5/16<br>93 9/16<br>22 5/16<br>93 9/16                                                                                                                                                                                                                                                                                                                                                                                                                                                                                                                                                                                                                                                                                                                                                                              | 23 5/16<br>93 5/16<br>24 5/16<br>93 5/16<br>24 5/16<br>93 5/16                                                                                                                               | 23 5/16<br>93 5/16<br>24 5/16<br>93 5/16<br>24 5/16<br>93 5/16                                                                                                                               | 25 5/16<br>95 1/16<br>26 5/16<br>95 1/16<br>26 5/16<br>95 1/16                                                                                                           | 25 5/16<br>95 1/16<br>26 5/16<br>95 1/16<br>26 5/16<br>95 1/16                                                                                                           |
| 'A'<br>1/2"<br>3/4"                                              | 'C'<br>'D'<br>'C'<br>'C'<br>'C'<br>'C'                                                                                                                                                                                                                                                                                                                                                                                                                                                                                                                  | 15         9/16           74         3/8           16         9/16           74         3/8           16         9/16           74         3/8           16         9/16           74         3/8           16         9/16                                                                                                                                                                                                                                                                   | 16 1/16<br>75 3/4<br>17 1/16<br>75 3/4<br>17 1/16<br>75 3/4<br>17 1/16                                                                                                                                                                                                                                                                                                                                                                                            | 16 5/16<br>76 1/4<br>17 5/16<br>76 1/4<br>17 5/16<br>76 1/4<br>17 5/16                                                                                                                                                                                                                                                                                                                                            | 17 5/16<br>78 3/16<br>18 5/16<br>78 3/16<br>18 5/16<br>78 3/16<br>18 5/16                                                                                                                                                                                                                                                                                                                                                                                                                         | V/<br>17 5/16<br>78 3/16<br>18 5/16<br>78 3/16<br>18 5/16<br>78 3/16<br>18 5/16                                                                                               | ALVE SIZE A<br>19 13/16<br>91 7/8<br>20 13/16<br>91 7/8<br>20 13/16<br>91 7/8<br>20 13/16<br>91 3/16                                                                                                                       | ND OVERA<br>91 7/8<br>20 13/16<br>91 7/8<br>20 13/16<br>91 7/8<br>20 13/16<br>91 7/8<br>20 13/16                                                                                                    | 21 5/16<br>93 9/16<br>22 5/16<br>93 9/16<br>22 5/16<br>93 9/16<br>22 5/16<br>93 9/16<br>22 5/16                                                                                                                                                                                                                                                                                                                                                                                                                                                                                                                                                                                                                                                                                                                                                                                                                                                                                                                                                                                                                                                                                                                                                                                                                                                                                                                                                                                                                                                                                                                                                                                                                                                                                                                                                                                                                                                                                                                                                                                                                                                                                                                                                                                                                                                                                                                                                                                                                                                                                                  | ON<br>21 5/16<br>93 9/16<br>22 5/16<br>93 9/16<br>22 5/16<br>93 9/16<br>22 5/16<br>93 9/16                                                                                                                                                                                                                                                                                                                                                                                                                                                                                                                                                                                                                                                                                                                                                        | 23 5/16<br>93 5/16<br>24 5/16<br>93 5/16<br>24 5/16<br>93 5/16<br>24 5/16                                                                                                                    | 23 5/16<br>93 5/16<br>24 5/16<br>93 5/16<br>24 5/16<br>93 5/16<br>24 5/16                                                                                                                    | 25 5/16<br>95 1/16<br>26 5/16<br>95 1/16<br>26 5/16<br>95 1/16<br>26 5/16                                                                                                | 25 5/16<br>95 1/16<br>26 5/16<br>95 1/16<br>26 5/16<br>95 1/16<br>26 5/16                                                                                                |
| 'A'<br>1/2"<br>3/4"<br>1"                                        | С'<br>'D'<br>'C'<br>'D'<br>'C'<br>'D'<br>'C'<br>'C'<br>'D'                                                                                                                                                                                                                                                                                                                                                                                                                                                                                              | 15         9/16           74         3/8           16         9/16           74         3/8           16         9/16           74         3/8           16         9/16           74         3/8           16         9/16           74         3/8                                                                                                                                                                                                                                          | 16 1/16<br>75 3/4<br>17 1/16<br>75 3/4<br>17 1/16<br>75 3/4<br>17 1/16<br>75 3/4                                                                                                                                                                                                                                                                                                                                                                                  | 16 5/16<br>76 1/4<br>17 5/16<br>76 1/4<br>17 5/16<br>76 1/4<br>17 5/16<br>76 1/4                                                                                                                                                                                                                                                                                                                                  | 17 5/16<br>78 3/16<br>18 5/16<br>78 3/16<br>18 5/16<br>78 3/16<br>18 5/16<br>78 3/16                                                                                                                                                                                                                                                                                                                                                                                                              | V/<br>17 5/16<br>78 3/16<br>18 5/16<br>78 3/16<br>18 5/16<br>78 3/16<br>18 5/16<br>78 3/16                                                                                    | ALVE SIZE A<br>19 13/16<br>91 7/8<br>20 13/16<br>91 7/8<br>20 13/16<br>91 7/8<br>20 13/16<br>91 3/16<br>91 7/8                                                                                                             | ND OVERA<br>91 7/8<br>20 13/16<br>91 7/8<br>20 13/16<br>91 7/8<br>20 13/16<br>91 7/8<br>20 13/16<br>91 7/8                                                                                          | LL LOC ATI<br>21 5/16<br>93 9/16<br>22 5/16<br>93 9/16<br>22 5/16<br>93 9/16<br>22 5/16<br>93 9/16<br>22 5/16<br>93 9/16                                                                                                                                                                                                                                                                                                                                                                                                                                                                                                                                                                                                                                                                                                                                                                                                                                                                                                                                                                                                                                                                                                                                                                                                                                                                                                                                                                                                                                                                                                                                                                                                                                                                                                                                                                                                                                                                                                                                                                                                                                                                                                                                                                                                                                                                                                                                                                                                                                                                         | ON<br>21 5/16<br>93 9/16<br>22 5/16<br>93 9/16<br>22 5/16<br>93 9/16<br>22 5/16<br>93 9/16<br>22 5/16<br>93 9/16                                                                                                                                                                                                                                                                                                                                                                                                                                                                                                                                                                                                                                                                                                                                  | 23 5/16<br>93 5/16<br>24 5/16<br>93 5/16<br>24 5/16<br>93 5/16<br>24 5/16<br>93 5/16                                                                                                         | 23 5/16<br>93 5/16<br>24 5/16<br>93 5/16<br>24 5/16<br>93 5/16<br>24 5/16<br>93 5/16                                                                                                         | 25 5/16<br>95 1/16<br>26 5/16<br>95 1/16<br>26 5/16<br>95 1/16<br>26 5/16<br>95 1/16                                                                                     | 25 5/16<br>95 1/16<br>26 5/16<br>95 1/16<br>26 5/16<br>95 1/16<br>26 5/16<br>95 1/16                                                                                     |
| 'A'<br>1/2"<br>3/4"<br>1"                                        | 'C'           'D'           'C'                                                                                                                                                                                                                                                                                                                     | 15         9/16           74         3/8           16         9/16           74         3/8           16         9/16           74         3/8           16         9/16           74         3/8           16         9/16           74         3/8           16         9/16                                                                                                                                                                                                                | 16         1/16           75         3/4           17         1/16           75         3/4           17         1/16           75         3/4           17         1/16           75         3/4           17         1/16           75         3/4           17         1/16                                                                                                                                                                                    | 16         5/16           76         1/4           17         5/16           76         1/4           17         5/16           76         1/4           17         5/16           76         1/4           17         5/16           76         1/4           17         5/16           76         1/4           17         5/16                                                                                 | 17 5/16<br>78 3/16<br>18 5/16<br>78 3/16<br>18 5/16<br>78 3/16<br>18 5/16<br>78 3/16<br>18 5/16                                                                                                                                                                                                                                                                                                                                                                                                   | V/<br>17 5/16<br>78 3/16<br>18 5/16<br>78 3/16<br>18 5/16<br>78 3/16<br>18 5/16<br>78 3/16<br>18 5/16<br>78 3/16                                                              | ALVE SIZE A<br>19 13/16<br>91 7/8<br>20 13/16<br>91 7/8<br>20 13/16<br>91 7/8<br>20 13/16<br>91 7/8<br>20 13/16<br>91 7/8<br>20 13/16                                                                                      | ND OVERA<br>91 7/8<br>20 13/16<br>91 7/8<br>20 13/16<br>91 7/8<br>20 13/16<br>91 7/8<br>20 13/16<br>91 7/8<br>20 13/16                                                                              | LL LOC ATI<br>21 5/16<br>93 9/16<br>22 5/16<br>93 9/16<br>22 5/16<br>93 9/16<br>22 5/16<br>93 9/16<br>22 5/16<br>93 9/16<br>22 5/16                                                                                                                                                                                                                                                                                                                                                                                                                                                                                                                                                                                                                                                                                                                                                                                                                                                                                                                                                                                                                                                                                                                                                                                                                                                                                                                                                                                                                                                                                                                                                                                                                                                                                                                                                                                                                                                                                                                                                                                                                                                                                                                                                                                                                                                                                                                                                                                                                                                              | ON<br>21 5/16<br>93 9/16<br>22 5/16<br>93 9/16<br>22 5/16<br>93 9/16<br>22 5/16<br>93 9/16<br>22 5/16<br>93 9/16<br>22 5/16                                                                                                                                                                                                                                                                                                                                                                                                                                                                                                                                                                                                                                                                                                                       | 23 5/16<br>93 5/16<br>24 5/16<br>93 5/16<br>24 5/16<br>93 5/16<br>24 5/16<br>93 5/16<br>24 5/16                                                                                              | 23 5/16<br>93 5/16<br>24 5/16<br>93 5/16<br>24 5/16<br>93 5/16<br>24 5/16<br>93 5/16<br>24 5/16                                                                                              | 25 5/16<br>95 1/16<br>26 5/16<br>95 1/16<br>26 5/16<br>95 1/16<br>26 5/16<br>95 1/16<br>26 5/16                                                                          | 25 5/16<br>95 1/16<br>26 5/16<br>95 1/16<br>26 5/16<br>95 1/16<br>26 5/16<br>95 1/16<br>26 5/16                                                                          |
| 'A'<br>1/2"<br>3/4"<br>1"<br>1 1/4"<br>1 1/2"                    | ַיַי טַ פַ<br>יַטַ פַ יַי פַ<br>יַטַ פַ יַי                                                                                                                                                                                                                                                                                                                                                                                                                                                                                                             | 15         9/16           74         3/8           16         9/16           74         3/8           16         9/16           74         3/8           16         9/16           74         3/8           16         9/16           74         3/8           16         9/16           74         3/8           16         9/16           74         3/8           16         9/16           75         1/8                                                                                 | 16         1/16           75         3/4           17         1/16           75         3/4           17         1/16           75         3/4           17         1/16           75         3/4           17         1/16           75         3/4           17         1/16           75         3/4           17         1/16           76         1/2                                                                                                        | 16         5/16           76         1/4           17         5/16           76         1/4           17         5/16           76         1/4           17         5/16           76         1/4           17         5/16           76         1/4           17         5/16           76         1/4           17         5/16           77         5/16                                                       | 17 5/16<br>78 3/16<br>18 5/16<br>78 3/16<br>18 5/16<br>78 3/16<br>18 5/16<br>78 3/16<br>18 5/16<br>78 15/16                                                                                                                                                                                                                                                                                                                                                                                       | V/<br>17 5/16<br>78 3/16<br>18 5/16<br>78 3/16<br>18 5/16<br>78 3/16<br>18 5/16<br>78 3/16<br>18 5/16<br>78 15/16                                                             | ALVE SIZE A<br>19 13/16<br>91 7/8<br>20 13/16<br>91 7/8<br>20 13/16<br>91 7/8<br>20 13/16<br>91 7/8<br>20 13/16<br>91 7/8<br>20 13/16<br>91 3/16<br>92 5/8                                                                 | ND OVERA<br>91 7/8<br>20 13/16<br>91 7/8<br>20 13/16<br>91 7/8<br>20 13/16<br>91 7/8<br>20 13/16<br>91 7/8<br>20 13/16<br>92 5/8                                                                    | LL LOC ATI<br>21 5/16<br>93 9/16<br>22 5/16<br>93 9/16<br>22 5/16<br>93 9/16<br>22 5/16<br>93 9/16<br>22 5/16<br>93 9/16<br>22 5/16<br>94 5/16                                                                                                                                                                                                                                                                                                                                                                                                                                                                                                                                                                                                                                                                                                                                                                                                                                                                                                                                                                                                                                                                                                                                                                                                                                                                                                                                                                                                                                                                                                                                                                                                                                                                                                                                                                                                                                                                                                                                                                                                                                                                                                                                                                                                                                                                                                                                                                                                                                                   | ON<br>21 5/16<br>93 9/16<br>22 5/16<br>93 9/16<br>22 5/16<br>93 9/16<br>22 5/16<br>93 9/16<br>22 5/16<br>93 9/16<br>22 5/16<br>93 9/16<br>22 5/16<br>93 9/16                                                                                                                                                                                                                                                                                                                                                                                                                                                                                                                                                                                                                                                                                      | 23 5/16<br>93 5/16<br>24 5/16<br>93 5/16<br>24 5/16<br>93 5/16<br>24 5/16<br>93 5/16<br>24 5/16<br>93 5/16<br>24 5/16<br>93 5/16<br>94 1/16                                                  | 23 5/16<br>93 5/16<br>24 5/16<br>93 5/16<br>24 5/16<br>93 5/16<br>24 5/16<br>93 5/16<br>24 5/16<br>93 5/16<br>24 5/16<br>93 5/16<br>94 1/16                                                  | 25 5/16<br>95 1/16<br>26 5/16<br>95 1/16<br>26 5/16<br>95 1/16<br>26 5/16<br>95 1/16<br>26 5/16<br>95 1/16<br>26 5/16<br>95 1/16                                         | 25 5/16<br>95 1/16<br>26 5/16<br>95 1/16<br>26 5/16<br>95 1/16<br>26 5/16<br>95 1/16<br>26 5/16<br>95 1/16                                                               |
| 'A'<br>1/2"<br>3/4"<br>1"<br>1 1/4"                              | <u></u><br><u></u><br><u></u><br><u></u><br><u></u><br><u></u><br><u></u><br><u></u><br><u></u><br><u></u>                                                                                                                                                                                                                                                                                                                                                                                                                                              | 15         9/16           74         3/8           16         9/16           74         3/8           16         9/16           74         3/8           16         9/16           74         3/8           16         9/16           74         3/8           16         9/16           74         3/8           16         9/16           74         3/8           16         9/16           74         3/8           16         9/16           75         1/8           17         15/16   | 16         1/16           75         3/4           17         1/16           75         3/4           17         1/16           75         3/4           17         1/16           75         3/4           17         1/16           75         3/4           17         1/16           75         3/4           17         1/16           76         1/2           18         7/16                                                                              | 16         5/16           76         1/4           17         5/16           76         1/4           17         5/16           76         1/4           17         5/16           76         1/4           17         5/16           76         1/4           17         5/16           76         1/4           17         5/16           77         18           18         11/16                              | 17 5/16<br>78 3/16<br>18 5/16<br>78 3/16<br>18 5/16<br>78 3/16<br>18 5/16<br>78 3/16<br>18 5/16<br>78 15/16<br>19 11/16                                                                                                                                                                                                                                                                                                                                                                           | V/<br>17 5/16<br>78 3/16<br>18 5/16<br>78 3/16<br>18 5/16<br>78 3/16<br>18 5/16<br>78 3/16<br>18 5/16<br>78 15/16<br>19 11/16                                                 | ALVE SIZE A<br>19 13/16<br>91 7/8<br>20 13/16<br>91 7/8<br>20 13/16<br>91 7/8<br>20 13/16<br>91 7/8<br>20 13/16<br>91 7/8<br>20 13/16<br>92 5/8<br>22 3/16                                                                 | ND OVERA<br>91 7/8<br>20 13/16<br>91 7/8<br>20 13/16<br>91 7/8<br>20 13/16<br>91 7/8<br>20 13/16<br>91 7/8<br>20 13/16<br>92 5/8<br>22 3/16                                                         | LL LOC ATI<br>21 5/16<br>93 9/16<br>22 5/16<br>93 9/16<br>22 5/16<br>93 9/16<br>22 5/16<br>93 9/16<br>22 5/16<br>93 9/16<br>22 5/16<br>94 5/16<br>23 11/16                                                                                                                                                                                                                                                                                                                                                                                                                                                                                                                                                                                                                                                                                                                                                                                                                                                                                                                                                                                                                                                                                                                                                                                                                                                                                                                                                                                                                                                                                                                                                                                                                                                                                                                                                                                                                                                                                                                                                                                                                                                                                                                                                                                                                                                                                                                                                                                                                                       | ON<br>21 5/16<br>93 9/16<br>22 5/16<br>23 11/16                                                                                                                                                                                                                                                                                                                                                                                                                                                                                                                                                                                                                                                               | 23 5/16<br>93 5/16<br>24 5/16<br>93 5/16<br>24 5/16<br>93 5/16<br>24 5/16<br>93 5/16<br>24 5/16<br>93 5/16<br>24 5/16<br>94 1/16<br>25 11/16                                                 | 23 5/16<br>93 5/16<br>24 5/16<br>93 5/16<br>24 5/16<br>93 5/16<br>24 5/16<br>93 5/16<br>24 5/16<br>93 5/16<br>24 5/16<br>94 1/16                                                             | 25 5/16<br>95 1/16<br>26 5/16<br>95 1/16<br>26 5/16<br>95 1/16<br>26 5/16<br>95 1/16<br>26 5/16<br>95 1/16<br>26 5/16<br>95 13/16<br>27 11/16                            | 25 5/16<br>95 1/16<br>26 5/16<br>95 1/16<br>26 5/16<br>95 1/16<br>26 5/16<br>95 1/16<br>26 5/16<br>95 13/16<br>27 11/16                                                  |
| 'A'<br>1/2"<br>3/4"<br>1"<br>1 1/4"<br>1 1/2"<br>2"              | <u><u></u><br/><u></u><br/><u></u><br/><u></u><br/><u></u><br/><u></u><br/><u></u><br/><u></u><br/><u></u><br/><u></u><br/><u></u><br/><u></u><br/><u></u><br/></u>                                                                                                                                                                                                                                                                                                                                                                                     | 15         9/16           74         3/8           16         9/16           74         3/8           16         9/16           74         3/8           16         9/16           74         3/8           16         9/16           74         3/8           16         9/16           74         3/8           16         9/16           75         1/8           17         15/16           76         13/16                                                                              | 16         1/16           75         3/4           17         1/16           75         3/4           17         1/16           75         3/4           17         1/16           75         3/4           17         1/16           75         3/4           17         1/16           75         3/4           17         1/16           75         3/4           17         1/16           76         1/2           18         7/16           78         3/16 | 16 5/16<br>76 1/4<br>17 5/16<br>76 1/4<br>17 5/16<br>76 1/4<br>17 5/16<br>76 1/4<br>17 5/16<br>77<br>18 11/16<br>78 11/16                                                                                                                                                                                                                                                                                         | 17 5/16<br>78 3/16<br>18 5/16<br>78 3/16<br>18 5/16<br>78 3/16<br>18 5/16<br>78 3/16<br>18 5/16<br>78 15/16<br>19 11/16<br>80 5/8                                                                                                                                                                                                                                                                                                                                                                 | V/<br>17 5/16<br>78 3/16<br>18 5/16<br>78 3/16<br>18 5/16<br>78 3/16<br>18 5/16<br>78 3/16<br>18 5/16<br>78 15/16<br>19 11/16<br>80 5/8                                       | ALVE SIZE A<br>19 13/16<br>91 7/8<br>20 13/16<br>91 7/8<br>20 13/16<br>91 7/8<br>20 13/16<br>91 7/8<br>20 13/16<br>91 7/8<br>20 13/16<br>92 5/8<br>22 3/16<br>94 5/16                                                      | ND OVERA<br>19 13/16<br>91 7/8<br>20 13/16<br>91 7/8<br>20 13/16<br>91 7/8<br>20 13/16<br>91 7/8<br>20 13/16<br>91 7/8<br>20 13/16<br>92 5/8<br>22 3/16<br>94 5/16                                  | ALL LOC ATI<br>21 5/16<br>93 9/16<br>22 5/16<br>93 9/16<br>22 5/16<br>93 9/16<br>22 5/16<br>93 9/16<br>22 5/16<br>93 9/16<br>22 5/16<br>93 9/16<br>22 5/16<br>94 5/16<br>23 11/16                                                                                                                                                                                                                                                                                                                                                                                                                                                                                                                                                                                                                                                                                                                                                                                                                                                                                                                                                                                                                                                                                                                                                                                                                                                                                                                                                                                                                                                                                                                                                                                                                                                                                                                                                                                                                                                                                                                                                                                                                                                                                                                                                                                                                                                                                                                                                                                                                | ON<br>21 5/16<br>93 9/16<br>22 5/16<br>94 5/16<br>94 5/16<br>94 5/16<br>96 9/16<br>23 11/16 | 23 5/16<br>93 5/16<br>24 5/16<br>93 5/16<br>24 5/16<br>93 5/16<br>24 5/16<br>93 5/16<br>24 5/16<br>93 5/16<br>24 5/16<br>94 1/16<br>25 11/16<br>95 3/4                                       | 23 5/16<br>93 5/16<br>24 5/16<br>93 5/16<br>24 5/16<br>93 5/16<br>24 5/16<br>93 5/16<br>24 5/16<br>93 5/16<br>24 5/16<br>94 1/16<br>25 11/16<br>95 3/4                                       | 25 5/16<br>95 1/16<br>26 5/16<br>95 1/16<br>26 5/16<br>95 1/16<br>26 5/16<br>95 1/16<br>26 5/16<br>95 1/16<br>26 5/16<br>95 13/16<br>27 11/16<br>97 1/2                  | 25 5/16<br>95 1/16<br>26 5/16<br>95 1/16<br>26 5/16<br>95 1/16<br>26 5/16<br>95 1/16<br>26 5/16<br>95 13/16<br>27 11/16<br>97 1/2                                        |
| 'A'<br>1/2"<br>3/4"<br>1"<br>1 1/4"<br>1 1/2"                    | <u></u>                                                                                                                                                                                                                                                                                                                                                                                                                                         | 15         9/16           74         3/8           16         9/16           74         3/8           16         9/16           74         3/8           16         9/16           74         3/8           16         9/16           74         3/8           16         9/16           74         3/8           16         9/16           74         3/8           16         9/16           74         3/8           16         9/16           75         1/8           17         15/16   | 16         1/16           75         3/4           17         1/16           75         3/4           17         1/16           75         3/4           17         1/16           75         3/4           17         1/16           75         3/4           17         1/16           75         3/4           17         1/16           76         1/2           18         7/16           78         3/16           15         3/4                           | 16 5/16<br>76 1/4<br>17 5/16<br>76 1/4<br>17 5/16<br>76 1/4<br>17 5/16<br>76 1/4<br>17 5/16<br>77<br>18 11/16<br>78 11/16<br>16                                                                                                                                                                                                                                                                                   | 17         5/16           78         3/16           18         5/16           78         3/16           18         5/16           78         3/16           18         5/16           78         3/16           18         5/16           78         3/16           18         5/16           78         15/16           78         15/16           78         17                                                                                                                                 | V/<br>17 5/16<br>78 3/16<br>18 5/16<br>78 3/16<br>18 5/16<br>78 3/16<br>18 5/16<br>78 3/16<br>18 5/16<br>78 3/16<br>18 5/16<br>78 15/16<br>19 11/16<br>80 5/8<br>17           | ALVE SIZE A<br>19 13/16<br>91 7/8<br>20 13/16<br>91 7/8<br>20 13/16<br>91 7/8<br>20 13/16<br>91 7/8<br>20 13/16<br>91 7/8<br>20 13/16<br>92 5/8<br>22 3/16<br>94 5/16<br>19 1/2                                            | ND OVERA<br>19 13/16<br>91 7/8<br>20 13/16<br>91 7/8<br>20 13/16<br>91 7/8<br>20 13/16<br>91 7/8<br>20 13/16<br>91 7/8<br>20 13/16<br>92 5/8<br>22 3/16<br>94 5/16<br>19 1/2                        | ALL LOC ATI<br>21 5/16<br>93 9/16<br>22 5/16<br>94 5/16<br>23 11/16<br>96<br>21                                                                                                                                                                                                                                                                                                                                                                                                                                                                                                                                                                                                                                                                                                                                                                                                                                                                                                                                                                                                                                                                                                                                                                                                                                                                                                                                                                                                                                                                                                                                                                                                                                                                                          | ON<br>21 5/16<br>93 9/16<br>22 5/16<br>94 5/16<br>23 11/16<br>96<br>21                                            | 23 5/16<br>93 5/16<br>24 5/16<br>93 5/16<br>24 5/16<br>93 5/16<br>24 5/16<br>93 5/16<br>24 5/16<br>93 5/16<br>24 5/16<br>94 1/16<br>25 11/16<br>95 3/4<br>23                                 | 23 5/16<br>93 5/16<br>24 5/16<br>93 5/16<br>24 5/16<br>93 5/16<br>24 5/16<br>93 5/16<br>24 5/16<br>93 5/16<br>24 5/16<br>94 1/16<br>25 11/16<br>95 3/4<br>23                                 | 25 5/16<br>95 1/16<br>26 5/16<br>95 1/16<br>26 5/16<br>95 1/16<br>26 5/16<br>95 1/16<br>26 5/16<br>95 1/16<br>26 5/16<br>95 13/16<br>27 11/16<br>97 1/2<br>25            | 25 5/16<br>95 1/16<br>26 5/16<br>95 1/16<br>26 5/16<br>95 1/16<br>26 5/16<br>95 1/16<br>26 5/16<br>95 13/16<br>27 11/16<br>97 1/2<br>25                                  |
| 'A'<br>1/2"<br>3/4"<br>1"<br>11/4"<br>11/2"<br>2"<br>2 1/2"      | <u><u></u><u></u><u></u><u></u><u></u><u></u><u></u><u></u><u></u><u></u><u></u><u></u><u></u><u></u><u></u><u></u><u></u><u></u><u></u></u>                                                                                                                                                                                                                                                                                                                                                                                                            | 15         9/16           74         3/8           16         9/16           74         3/8           16         9/16           74         3/8           16         9/16           74         3/8           16         9/16           74         3/8           16         9/16           74         3/8           16         9/16           74         3/8           16         9/16           75         1/8           17         15/16           76         13/16           N/A         N/A | 16         1/16           75         3/4           17         1/16           75         3/4           17         1/16           75         3/4           17         1/16           75         3/4           17         1/16           75         3/4           17         1/16           76         1/2           18         7/16           78         3/4           78         15/16                                                                             | 16 5/16<br>76 1/4<br>17 5/16<br>76 1/4<br>17 5/16<br>76 1/4<br>17 5/16<br>76 1/4<br>17 5/16<br>77<br>18 11/16<br>78 11/16<br>16                                                                                                                                                                                                                                                                                   | 17         5/16           78         3/16           18         5/16           78         3/16           18         5/16           78         3/16           18         5/16           78         3/16           18         5/16           78         3/16           18         5/16           78         15/16           78         15/16           78         15/16           79         11/16           80         5/8           17         3/8                                                 | V/<br>17 5/16<br>78 3/16<br>18 5/16<br>78 3/16<br>18 5/16<br>78 3/16<br>18 5/16<br>78 3/16<br>18 5/16<br>78 15/16<br>19 11/16<br>80 5/8<br>17<br>81 3/8                       | ALVE SIZE A<br>19 13/16<br>91 7/8<br>20 13/16<br>91 7/8<br>20 13/16<br>91 7/8<br>20 13/16<br>91 7/8<br>20 13/16<br>92 5/8<br>22 3/16<br>94 5/16<br>19 1/2<br>95 1/16                                                       | ND OVERA<br>19 13/16<br>91 7/8<br>20 13/16<br>91 7/8<br>20 13/16<br>91 7/8<br>20 13/16<br>91 7/8<br>20 13/16<br>91 7/8<br>20 13/16<br>92 5/8<br>22 3/16<br>94 5/16<br>19 1/2<br>95 1/16             | LL LOC ATI<br>21 5/16<br>93 9/16<br>22 5/16<br>94 5/16<br>96 21<br>96 3/4                                                                                                                                                                                                                                                                                                                                                                                                                                                                                                                                                                                                                                                                                                                                                                                                                                                                                                                                                                                                                                                                                                                                                                                                                                                                                                                                                                                                                                                                                                                                                                                                                                                                                                | ON<br>21 5/16<br>93 9/16<br>22 5/16<br>94 5/16<br>96 3/4<br>96 3/4                          | 23 5/16<br>93 5/16<br>24 5/16<br>93 5/16<br>24 5/16<br>93 5/16<br>24 5/16<br>93 5/16<br>24 5/16<br>93 5/16<br>24 5/16<br>94 1/16<br>25 11/16<br>95 3/4<br>23<br>96 1/2                       | 23 5/16<br>93 5/16<br>24 5/16<br>93 5/16<br>24 5/16<br>93 5/16<br>24 5/16<br>93 5/16<br>24 5/16<br>93 5/16<br>24 5/16<br>94 1/16<br>25 11/16<br>95 3/4<br>23<br>96 1/2                       | 25 5/16<br>95 1/16<br>26 5/16<br>95 1/16<br>26 5/16<br>95 1/16<br>26 5/16<br>95 1/16<br>26 5/16<br>95 1/16<br>26 5/16<br>95 13/16<br>27 11/16<br>97 1/2<br>25<br>98 1/4  | 25 5/16<br>95 1/16<br>26 5/16<br>95 1/16<br>26 5/16<br>95 1/16<br>26 5/16<br>95 1/16<br>26 5/16<br>95 13/16<br>27 11/16<br>97 1/2<br>25<br>98 1/4                        |
| 'A'<br>1/2"<br>3/4"<br>1"<br>11/4"<br>11/4"<br>11/2"<br>2"       | <u></u><br><u></u><br><u></u><br><u></u><br><u></u><br><u></u><br><u></u><br><u></u><br><u></u><br><u></u>                                                                                                                                                                                                                                                                                                                                                                                                                                              | 15         9/16           74         3/8           16         9/16           74         3/8           16         9/16           74         3/8           16         9/16           74         3/8           16         9/16           74         3/8           16         9/16           74         3/8           16         9/16           75         1/8           17         15/16           76         13/16                                                                              | 16 1/16<br>75 3/4<br>17 1/16<br>75 3/4<br>17 1/16<br>75 3/4<br>17 1/16<br>75 3/4<br>17 1/16<br>75 3/4<br>17 1/16<br>76 1/2<br>18 7/16<br>78 3/16<br>78 3/16<br>15 3/4<br>78 15/16                                                                                                                                                                                                                                                                                 | 16         5/16           76         1/4           17         5/16           76         1/4           17         5/16           76         1/4           17         5/16           76         1/4           17         5/16           76         1/4           17         5/16           78         11/16           78         11/16           18         11/16           16         79           7/16         17 | 17 5/16<br>78 3/16<br>18 5/16<br>78 3/16<br>18 5/16<br>78 3/16<br>18 5/16<br>78 3/16<br>18 5/16<br>78 15/16<br>19 11/16<br>80 5/8<br>17<br>81 3/8<br>18                                                                                                                                                                                                                                                                                                                                           | V/<br>17 5/16<br>78 3/16<br>18 5/16<br>78 3/16<br>18 5/16<br>78 3/16<br>18 5/16<br>78 3/16<br>18 5/16<br>78 15/16<br>19 11/16<br>80 5/8<br>17<br>81 3/8<br>18                 | ALVE SIZE A<br>19 13/16<br>91 7/8<br>20 13/16<br>91 7/8<br>20 13/16<br>91 7/8<br>20 13/16<br>91 7/8<br>20 13/16<br>92 5/8<br>22 3/16<br>94 5/16<br>19 1/2<br>95 1/16<br>20 1/2                                             | ND OVERA<br>19 13/16<br>91 7/8<br>20 13/16<br>91 7/8<br>20 13/16<br>91 7/8<br>20 13/16<br>91 7/8<br>20 13/16<br>91 7/8<br>20 13/16<br>92 5/8<br>22 3/16<br>94 5/16<br>19 1/2<br>95 1/16<br>20 1/2   | LL LOC ATI<br>21 5/16<br>93 9/16<br>22 5/16<br>94 5/16<br>96<br>21<br>96 3/4<br>22                                                                                                                                                                                                                                                                                                                                                                                                                                                                                                                                                                                                                                                                                                                                                                                                                                                                                                                                                                                                                                                                                                                                                                                                                                                                                                                                                                                                                                                                                                                                                                                                                                                                                                             | ON<br>21 5/16<br>93 9/16<br>22 5/16<br>94 5/16<br>96<br>21<br>96 3/4<br>22                                        | 23 5/16<br>93 5/16<br>24 5/16<br>93 5/16<br>24 5/16<br>93 5/16<br>24 5/16<br>93 5/16<br>24 5/16<br>93 5/16<br>24 5/16<br>94 1/16<br>25 11/16<br>95 3/4<br>23<br>96 1/2<br>24                 | 23 5/16<br>93 5/16<br>24 5/16<br>93 5/16<br>24 5/16<br>93 5/16<br>24 5/16<br>93 5/16<br>24 5/16<br>93 5/16<br>24 5/16<br>94 1/16<br>25 11/16<br>95 3/4<br>23<br>96 1/2<br>24                 | 25 5/16<br>95 1/16<br>26 5/16<br>95 1/16<br>26 5/16<br>95 1/16<br>26 5/16<br>95 1/16<br>26 5/16<br>95 13/16<br>27 11/16<br>97 1/2<br>25<br>98 1/4<br>26                  | 25 5/16<br>95 1/16<br>26 5/16<br>95 1/16<br>26 5/16<br>95 1/16<br>26 5/16<br>95 1/16<br>26 5/16<br>95 13/16<br>27 11/16<br>97 1/2<br>25<br>98 1/4<br>26                  |
| 'A'<br>1/2"<br>3/4"<br>1"<br>11/4"<br>11/2"<br>2"<br>21/2"<br>3" | <u><u></u><u></u><u></u><u></u><u></u><u></u><u></u><u></u><u></u><u></u><u></u><u></u><u></u><u></u><u></u><u></u><u></u><u></u><u></u></u>                                                                                                                                                                                                                                                                                                                                                                                                            | 15         9/16           74         3/8           16         9/16           74         3/8           16         9/16           74         3/8           16         9/16           74         3/8           16         9/16           74         3/8           16         9/16           74         3/8           16         9/16           74         3/8           16         9/16           75         1/8           17         15/16           76         13/16           N/A         N/A | 16       1/16         75       3/4         17       1/16         75       3/4         17       1/16         75       3/4         17       1/16         75       3/4         17       1/16         75       3/4         17       1/16         76       1/2         18       7/16         78       3/4         78       15/16         N/A       N/A                                                                                                                 | 16         5/16           76         1/4           17         5/16           76         1/4           17         5/16           76         1/4           17         5/16           76         1/4           17         5/16           77         18           18         11/16           16         77           18         11/16           16         79           7/16         17           81         5/16     | 17         5/16           78         3/16           18         5/16           78         3/16           18         5/16           78         3/16           18         5/16           78         3/16           18         5/16           78         3/16           18         5/16           78         15/16           78         15/16           78         15/16           79         11/16           80         5/8           17         3/8                                                 | V/<br>17 5/16<br>78 3/16<br>18 5/16<br>78 3/16<br>18 5/16<br>78 3/16<br>18 5/16<br>78 3/16<br>18 5/16<br>78 15/16<br>19 11/16<br>80 5/8<br>17<br>81 3/8                       | ALVE SIZE A<br>19 13/16<br>91 7/8<br>20 13/16<br>91 7/8<br>20 13/16<br>91 7/8<br>20 13/16<br>91 7/8<br>20 13/16<br>92 5/8<br>22 3/16<br>94 5/16<br>19 1/2<br>95 1/16                                                       | ND OVERA<br>19 13/16<br>91 7/8<br>20 13/16<br>91 7/8<br>20 13/16<br>91 7/8<br>20 13/16<br>91 7/8<br>20 13/16<br>91 7/8<br>20 13/16<br>92 5/8<br>22 3/16<br>94 5/16<br>19 1/2<br>95 1/16<br>20 1/2   | LL LOC ATI<br>21 5/16<br>93 9/16<br>22 5/16<br>94 5/16<br>96 21<br>96 3/4                                                                                                                                                                                                                                                                                                                                                                                                                                                                                                                                                                                                                                                                                                                                                                                                                                                                                                                                                                                                                                                                                                                                                                                                                                                                                                                                                                                                                                                                                                                                                                                                                                                                                                | ON<br>21 5/16<br>93 9/16<br>22 5/16<br>94 5/16<br>96 3/4<br>96 3/4                          | 23 5/16<br>93 5/16<br>24 5/16<br>93 5/16<br>24 5/16<br>93 5/16<br>24 5/16<br>93 5/16<br>24 5/16<br>93 5/16<br>24 5/16<br>94 1/16<br>25 11/16<br>95 3/4<br>23<br>96 1/2                       | 23 5/16<br>93 5/16<br>24 5/16<br>93 5/16<br>24 5/16<br>93 5/16<br>24 5/16<br>93 5/16<br>24 5/16<br>93 5/16<br>24 5/16<br>94 1/16<br>25 11/16<br>95 3/4<br>23<br>96 1/2                       | 25 5/16<br>95 1/16<br>26 5/16<br>95 1/16<br>26 5/16<br>95 1/16<br>26 5/16<br>95 1/16<br>26 5/16<br>95 13/16<br>27 11/16<br>97 1/2<br>25<br>98 1/4<br>26                  | 25 5/16<br>95 1/16<br>26 5/16<br>95 1/16<br>26 5/16<br>95 1/16<br>26 5/16<br>95 1/16<br>26 5/16<br>95 13/16<br>27 11/16<br>97 1/2<br>25<br>98 1/4                        |
| 'A'<br>1/2"<br>3/4"<br>1"<br>11/4"<br>11/2"<br>2"<br>21/2"       | <u>ק</u> טַ פַ טַ פַ טַ פַ טַ<br>ק טַ פַ טַ פַ עַ פַ<br>ק                                                                                                                                                                                                                                                                                                                                                                                                                                                                                               | 15         9/16           74         3/8           16         9/16           74         3/8           16         9/16           74         3/8           16         9/16           74         3/8           16         9/16           74         3/8           16         9/16           74         3/8           16         9/16           74         3/8           16         9/16           75         1/8           17         15/16           76         13/16           N/A         N/A | 16 1/16<br>75 3/4<br>17 1/16<br>75 3/4<br>17 1/16<br>75 3/4<br>17 1/16<br>75 3/4<br>17 1/16<br>75 3/4<br>17 1/16<br>76 1/2<br>18 7/16<br>78 3/16<br>78 3/16<br>15 3/4<br>78 15/16                                                                                                                                                                                                                                                                                 | 16 5/16<br>76 1/4<br>17 5/16<br>76 1/4<br>17 5/16<br>76 1/4<br>17 5/16<br>76 1/4<br>17 5/16<br>77<br>18 11/16<br>18 11/16<br>17<br>81 5/16<br>17<br>81 5/16                                                                                                                                                                                                                                                       | 17         5/16           78         3/16           18         5/16           78         3/16           18         5/16           78         3/16           18         5/16           78         3/16           18         5/16           78         3/16           18         5/16           78         15/16           19         11/16           80         5/8           17         3/8           81         3/8           83         1/4                                                     | V/<br>17 5/16<br>78 3/16<br>18 5/16<br>78 3/16<br>18 5/16<br>78 3/16<br>18 5/16<br>78 3/16<br>18 5/16<br>78 15/16<br>19 11/16<br>80 5/8<br>17<br>81 3/8<br>18<br>83 1/4       | ALVE SIZE A<br>19 13/16<br>91 7/8<br>20 13/16<br>91 7/8<br>20 13/16<br>91 7/8<br>20 13/16<br>91 7/8<br>20 13/16<br>91 7/8<br>20 13/16<br>92 5/8<br>22 3/16<br>94 5/16<br>19 1/2<br>95 1/16<br>20 12/16                     | ND OVERA<br>19 13/16<br>91 7/8<br>20 13/16<br>91 7/8<br>20 13/16<br>91 7/8<br>20 13/16<br>91 7/8<br>20 13/16<br>91 7/8<br>20 13/16<br>92 5/8<br>22 3/16<br>94 5/16<br>19 1/2<br>95 1/16<br>20 12/16 | LL LOC ATI<br>21 5/16<br>73 9/16<br>22 5/16<br>74 5/16<br>75 5/16 | ON<br>21 5/16<br>93 9/16<br>22 5/16<br>94 5/16<br>96<br>21<br>96 3/4<br>22<br>98 5/8                                                    | 23 5/16<br>93 5/16<br>24 5/16<br>93 5/16<br>24 5/16<br>93 5/16<br>24 5/16<br>93 5/16<br>24 5/16<br>93 5/16<br>24 5/16<br>94 1/16<br>25 11/16<br>95 3/4<br>23<br>96 1/2<br>24<br>98 3/8       | 23 5/16<br>93 5/16<br>24 5/16<br>93 5/16<br>24 5/16<br>93 5/16<br>24 5/16<br>93 5/16<br>24 5/16<br>93 5/16<br>24 5/16<br>94 1/16<br>25 11/16<br>95 3/4<br>23<br>96 1/2<br>24<br>98 3/8       | 25 5/16<br>95 1/16<br>26 5/16<br>95 1/16<br>26 5/16<br>95 1/16<br>26 5/16<br>95 1/16<br>26 5/16<br>95 13/16<br>27 11/16<br>97 1/2<br>25<br>98 1/4<br>26<br>100 1/8       | 25 5/16<br>95 1/16<br>26 5/16<br>95 1/16<br>26 5/16<br>95 1/16<br>26 5/16<br>95 1/16<br>26 5/16<br>95 13/16<br>27 11/16<br>97 1/2<br>25<br>98 1/4<br>26<br>100 1/8       |
| 'A'<br>1/2"<br>3/4"<br>1"<br>11/4"<br>11/2"<br>2"<br>21/2"<br>3" | ·C·           ·p·           ·c·           ·p·           ·c·           ·p·           ·p· | 15         9/16           74         3/8           16         9/16           74         3/8           16         9/16           74         3/8           16         9/16           74         3/8           16         9/16           74         3/8           16         9/16           74         3/8           16         9/16           74         3/8           16         9/16           75         1/8           17         15/16           76         13/16           N/A         N/A | 16       1/16         75       3/4         17       1/16         75       3/4         17       1/16         75       3/4         17       1/16         75       3/4         17       1/16         75       3/4         17       1/16         76       1/2         18       7/16         78       3/4         78       15/16         N/A       N/A                                                                                                                 | 16 5/16<br>76 1/4<br>17 5/16<br>76 1/4<br>17 5/16<br>76 1/4<br>17 5/16<br>76 1/4<br>17 5/16<br>77<br>18 11/16<br>18 11/16<br>17<br>81 5/16<br>17<br>81 5/16                                                                                                                                                                                                                                                       | 17         5/16           78         3/16           18         5/16           78         3/16           18         5/16           78         3/16           18         5/16           78         3/16           18         5/16           78         3/16           18         5/16           78         15/16           78         15/16           78         15/16           80         5/8           17         3/8           81         3/8           18         3/4           21         1/4 | V/<br>17 5/16<br>78 3/16<br>18 5/16<br>78 3/16<br>18 5/16<br>78 3/16<br>18 5/16<br>78 3/16<br>18 5/16<br>78 15/16<br>19 11/16<br>80 5/8<br>17<br>81 3/8<br>18<br>83 1/4<br>21 | ALVE SIZE A<br>19 13/16<br>91 7/8<br>20 13/16<br>91 7/8<br>20 13/16<br>91 7/8<br>20 13/16<br>91 7/8<br>20 13/16<br>91 7/8<br>20 13/16<br>92 5/8<br>22 3/16<br>94 5/16<br>19 1/2<br>95 1/16<br>20 1/2<br>96 15/16<br>23 1/2 | ND OVERA<br>19 13/16<br>91 7/8<br>20 13/16<br>91 7/8<br>20 13/16<br>91 7/8<br>20 13/16<br>91 7/8<br>20 13/16<br>92 5/8<br>22 3/16<br>94 5/16<br>19 1/2<br>95 1/16<br>20 1/2<br>96 15/16<br>23 1/2   | LL LOC ATI<br>21 5/16<br>93 9/16<br>22 5/16<br>94 5/16<br>23 11/16<br>96<br>22<br>98 5/8<br>25                                                                                                                                                                                                                                                                                                                                                                                                                                                                                                                                                                                                                                                                                                                                                                                                                                                                                                                                                                                                                                                                                                                                                                                                                                                                                                                                                                                                                                                                                                                                                                                                                                                                                                                                                                                         | ON<br>21 5/16<br>93 9/16<br>22 5/16<br>94 5/16<br>23 11/16<br>96<br>21<br>98 5/8<br>25                            | 23 5/16<br>93 5/16<br>24 5/16<br>93 5/16<br>24 5/16<br>93 5/16<br>24 5/16<br>93 5/16<br>24 5/16<br>93 5/16<br>24 5/16<br>94 1/16<br>25 11/16<br>95 3/4<br>23<br>96 1/2<br>24<br>98 3/8<br>27 | 23 5/16<br>93 5/16<br>24 5/16<br>93 5/16<br>24 5/16<br>93 5/16<br>24 5/16<br>93 5/16<br>24 5/16<br>93 5/16<br>24 5/16<br>94 1/16<br>25 11/16<br>95 3/4<br>23<br>96 1/2<br>24<br>98 3/8<br>27 | 25 5/16<br>95 1/16<br>26 5/16<br>95 1/16<br>26 5/16<br>95 1/16<br>26 5/16<br>95 1/16<br>26 5/16<br>95 13/16<br>27 11/16<br>97 1/2<br>25<br>98 1/4<br>26<br>100 1/8<br>29 | 25 5/16<br>95 1/16<br>26 5/16<br>95 1/16<br>26 5/16<br>95 1/16<br>26 5/16<br>95 1/16<br>26 5/16<br>95 13/16<br>27 11/16<br>97 1/2<br>25<br>98 1/4<br>26<br>100 1/8<br>29 |