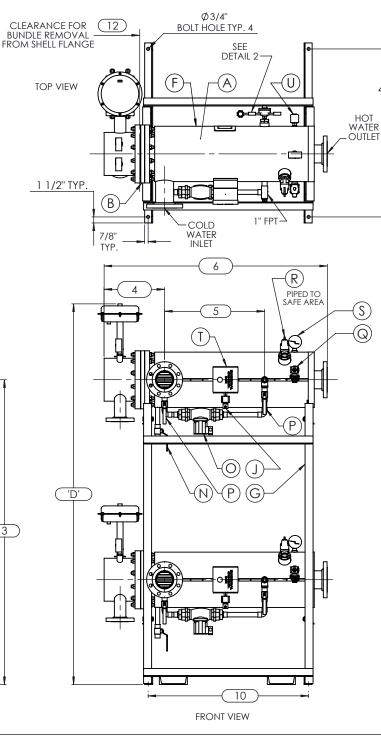

|                                                                  | MP SIZE                                                                                                                                                                                                                                                                                                                                                                                                                                                                                                                                                 | 4                                                                                                                                                                                                                                                                                                                                                                                                                                                                                             | 5                                                                                                                                                                                                                                                                                                                                                                                                                                                                 | 6                                                                                                                                                                                                                                                                                                                                                                                                                 | 8                                                                                                                                                                                                                                                                                                                                                                                                                                                                                                 | 8L                                                                                                                                                                            | 10                                                                                                                                                                                                                         | 10L                                                                                                                                                                                                 | 12                                                                                                                                                                                                                                                                                                                                                                                                                                                                                                                                                                                                                                                                                                                                                                                                                                                                                                                                                                                                                                                                                                                                                                                                                                                                                                                                                                                                                                                                                                                                                                                                                                                                                                                                                                                                                                                                                                                                                                                                                                                                                                                                                                                                                                                                                                                                                                                                                                                                                                                                                                                               | 12L                                                                                                                                                                                                                                                                                                                                                                                                                                                                                                                                                                                                                                                                                                                                                                                                                                               | 14                                                                                                                                                                                           | 14L                                                                                                                                                                                          | 16                                                                                                                                                                       | 16L                                                                                                                                                                      |
|------------------------------------------------------------------|---------------------------------------------------------------------------------------------------------------------------------------------------------------------------------------------------------------------------------------------------------------------------------------------------------------------------------------------------------------------------------------------------------------------------------------------------------------------------------------------------------------------------------------------------------|-----------------------------------------------------------------------------------------------------------------------------------------------------------------------------------------------------------------------------------------------------------------------------------------------------------------------------------------------------------------------------------------------------------------------------------------------------------------------------------------------|-------------------------------------------------------------------------------------------------------------------------------------------------------------------------------------------------------------------------------------------------------------------------------------------------------------------------------------------------------------------------------------------------------------------------------------------------------------------|-------------------------------------------------------------------------------------------------------------------------------------------------------------------------------------------------------------------------------------------------------------------------------------------------------------------------------------------------------------------------------------------------------------------|---------------------------------------------------------------------------------------------------------------------------------------------------------------------------------------------------------------------------------------------------------------------------------------------------------------------------------------------------------------------------------------------------------------------------------------------------------------------------------------------------|-------------------------------------------------------------------------------------------------------------------------------------------------------------------------------|----------------------------------------------------------------------------------------------------------------------------------------------------------------------------------------------------------------------------|-----------------------------------------------------------------------------------------------------------------------------------------------------------------------------------------------------|--------------------------------------------------------------------------------------------------------------------------------------------------------------------------------------------------------------------------------------------------------------------------------------------------------------------------------------------------------------------------------------------------------------------------------------------------------------------------------------------------------------------------------------------------------------------------------------------------------------------------------------------------------------------------------------------------------------------------------------------------------------------------------------------------------------------------------------------------------------------------------------------------------------------------------------------------------------------------------------------------------------------------------------------------------------------------------------------------------------------------------------------------------------------------------------------------------------------------------------------------------------------------------------------------------------------------------------------------------------------------------------------------------------------------------------------------------------------------------------------------------------------------------------------------------------------------------------------------------------------------------------------------------------------------------------------------------------------------------------------------------------------------------------------------------------------------------------------------------------------------------------------------------------------------------------------------------------------------------------------------------------------------------------------------------------------------------------------------------------------------------------------------------------------------------------------------------------------------------------------------------------------------------------------------------------------------------------------------------------------------------------------------------------------------------------------------------------------------------------------------------------------------------------------------------------------------------------------------|---------------------------------------------------------------------------------------------------------------------------------------------------------------------------------------------------------------------------------------------------------------------------------------------------------------------------------------------------------------------------------------------------------------------------------------------------------------------------------------------------------------------------------------------------------------------------------------------------------------------------------------------------------------------------------------------------------------------------------------------------------------------------------------------------------------------------------------------------|----------------------------------------------------------------------------------------------------------------------------------------------------------------------------------------------|----------------------------------------------------------------------------------------------------------------------------------------------------------------------------------------------|--------------------------------------------------------------------------------------------------------------------------------------------------------------------------|--------------------------------------------------------------------------------------------------------------------------------------------------------------------------|
| ITEMS                                                            | 1                                                                                                                                                                                                                                                                                                                                                                                                                                                                                                                                                       | 9 1/2                                                                                                                                                                                                                                                                                                                                                                                                                                                                                         | 11 7/16                                                                                                                                                                                                                                                                                                                                                                                                                                                           | 12                                                                                                                                                                                                                                                                                                                                                                                                                | 11 1/2                                                                                                                                                                                                                                                                                                                                                                                                                                                                                            | 11 1/2                                                                                                                                                                        | 13 3/8                                                                                                                                                                                                                     | 13 3/8                                                                                                                                                                                              | 14 3/8                                                                                                                                                                                                                                                                                                                                                                                                                                                                                                                                                                                                                                                                                                                                                                                                                                                                                                                                                                                                                                                                                                                                                                                                                                                                                                                                                                                                                                                                                                                                                                                                                                                                                                                                                                                                                                                                                                                                                                                                                                                                                                                                                                                                                                                                                                                                                                                                                                                                                                                                                                                           | 14 3/8                                                                                                                                                                                                                                                                                                                                                                                                                                                                                                                                                                                                                                                                                                                                                                                                                                            | 15 3/4                                                                                                                                                                                       | 15 3/4                                                                                                                                                                                       | 17 5/8                                                                                                                                                                   | 17 5/8                                                                                                                                                                   |
| DIMENSION                                                        | 2                                                                                                                                                                                                                                                                                                                                                                                                                                                                                                                                                       | 6 5/16                                                                                                                                                                                                                                                                                                                                                                                                                                                                                        | 7 11/16                                                                                                                                                                                                                                                                                                                                                                                                                                                           | 8 3/16                                                                                                                                                                                                                                                                                                                                                                                                            | 10 1/8                                                                                                                                                                                                                                                                                                                                                                                                                                                                                            | 10 1/8                                                                                                                                                                        | 10 13/16                                                                                                                                                                                                                   | 10 13/16                                                                                                                                                                                            | 12 1/2                                                                                                                                                                                                                                                                                                                                                                                                                                                                                                                                                                                                                                                                                                                                                                                                                                                                                                                                                                                                                                                                                                                                                                                                                                                                                                                                                                                                                                                                                                                                                                                                                                                                                                                                                                                                                                                                                                                                                                                                                                                                                                                                                                                                                                                                                                                                                                                                                                                                                                                                                                                           | 12 1/2                                                                                                                                                                                                                                                                                                                                                                                                                                                                                                                                                                                                                                                                                                                                                                                                                                            | 12 1/4                                                                                                                                                                                       | 12 1/4                                                                                                                                                                                       | 14                                                                                                                                                                       | 14                                                                                                                                                                       |
|                                                                  | 3                                                                                                                                                                                                                                                                                                                                                                                                                                                                                                                                                       |                                                                                                                                                                                                                                                                                                                                                                                                                                                                                               | 59 15/16                                                                                                                                                                                                                                                                                                                                                                                                                                                          |                                                                                                                                                                                                                                                                                                                                                                                                                   | 62 3/8                                                                                                                                                                                                                                                                                                                                                                                                                                                                                            | 62 3/8                                                                                                                                                                        | 76 1/16                                                                                                                                                                                                                    | 76 1/16                                                                                                                                                                                             | 77 3/4                                                                                                                                                                                                                                                                                                                                                                                                                                                                                                                                                                                                                                                                                                                                                                                                                                                                                                                                                                                                                                                                                                                                                                                                                                                                                                                                                                                                                                                                                                                                                                                                                                                                                                                                                                                                                                                                                                                                                                                                                                                                                                                                                                                                                                                                                                                                                                                                                                                                                                                                                                                           | 77 3/4                                                                                                                                                                                                                                                                                                                                                                                                                                                                                                                                                                                                                                                                                                                                                                                                                                            | 77 1/2                                                                                                                                                                                       | 77 1/2                                                                                                                                                                                       | 79 1/4                                                                                                                                                                   | 79 1/4                                                                                                                                                                   |
|                                                                  | 4                                                                                                                                                                                                                                                                                                                                                                                                                                                                                                                                                       | 12 7/8                                                                                                                                                                                                                                                                                                                                                                                                                                                                                        | 12 7/8                                                                                                                                                                                                                                                                                                                                                                                                                                                            | 13 3/8                                                                                                                                                                                                                                                                                                                                                                                                            | 14 7/8                                                                                                                                                                                                                                                                                                                                                                                                                                                                                            | 14 7/8                                                                                                                                                                        | 16 3/8                                                                                                                                                                                                                     | 15 11/16                                                                                                                                                                                            | 22 5/16                                                                                                                                                                                                                                                                                                                                                                                                                                                                                                                                                                                                                                                                                                                                                                                                                                                                                                                                                                                                                                                                                                                                                                                                                                                                                                                                                                                                                                                                                                                                                                                                                                                                                                                                                                                                                                                                                                                                                                                                                                                                                                                                                                                                                                                                                                                                                                                                                                                                                                                                                                                          | 22 5/16                                                                                                                                                                                                                                                                                                                                                                                                                                                                                                                                                                                                                                                                                                                                                                                                                                           | 23 7/16                                                                                                                                                                                      | 23 11/16                                                                                                                                                                                     | 26 15/16                                                                                                                                                                 | 26 15/16                                                                                                                                                                 |
|                                                                  | 5                                                                                                                                                                                                                                                                                                                                                                                                                                                                                                                                                       | 30                                                                                                                                                                                                                                                                                                                                                                                                                                                                                            | 23                                                                                                                                                                                                                                                                                                                                                                                                                                                                | 30 1/4                                                                                                                                                                                                                                                                                                                                                                                                            | 24 3/4                                                                                                                                                                                                                                                                                                                                                                                                                                                                                            | 30 3/4                                                                                                                                                                        | 25                                                                                                                                                                                                                         | 31 11/16                                                                                                                                                                                            | 24 1/2                                                                                                                                                                                                                                                                                                                                                                                                                                                                                                                                                                                                                                                                                                                                                                                                                                                                                                                                                                                                                                                                                                                                                                                                                                                                                                                                                                                                                                                                                                                                                                                                                                                                                                                                                                                                                                                                                                                                                                                                                                                                                                                                                                                                                                                                                                                                                                                                                                                                                                                                                                                           | 36 1/2                                                                                                                                                                                                                                                                                                                                                                                                                                                                                                                                                                                                                                                                                                                                                                                                                                            | 30 1/2                                                                                                                                                                                       | 45 3/4                                                                                                                                                                                       | 40 1/2                                                                                                                                                                   | 54 1/2                                                                                                                                                                   |
|                                                                  | 6                                                                                                                                                                                                                                                                                                                                                                                                                                                                                                                                                       | 56                                                                                                                                                                                                                                                                                                                                                                                                                                                                                            | 49                                                                                                                                                                                                                                                                                                                                                                                                                                                                | 57 3/8                                                                                                                                                                                                                                                                                                                                                                                                            | 53 7/8                                                                                                                                                                                                                                                                                                                                                                                                                                                                                            | 59 7/8                                                                                                                                                                        | 55 1/2                                                                                                                                                                                                                     | 61 1/2                                                                                                                                                                                              | 57 15/16                                                                                                                                                                                                                                                                                                                                                                                                                                                                                                                                                                                                                                                                                                                                                                                                                                                                                                                                                                                                                                                                                                                                                                                                                                                                                                                                                                                                                                                                                                                                                                                                                                                                                                                                                                                                                                                                                                                                                                                                                                                                                                                                                                                                                                                                                                                                                                                                                                                                                                                                                                                         | 69 15/16                                                                                                                                                                                                                                                                                                                                                                                                                                                                                                                                                                                                                                                                                                                                                                                                                                          | 69 7/8                                                                                                                                                                                       | 85 1/8                                                                                                                                                                                       | 83 5/8                                                                                                                                                                   | 97 5/8                                                                                                                                                                   |
|                                                                  | 7                                                                                                                                                                                                                                                                                                                                                                                                                                                                                                                                                       | 21 9/16                                                                                                                                                                                                                                                                                                                                                                                                                                                                                       | 22 15/16                                                                                                                                                                                                                                                                                                                                                                                                                                                          | 23 7/16                                                                                                                                                                                                                                                                                                                                                                                                           | 25 3/8                                                                                                                                                                                                                                                                                                                                                                                                                                                                                            | 25 3/8                                                                                                                                                                        | 26 3/16                                                                                                                                                                                                                    | 26 3/16                                                                                                                                                                                             | 27 7/8                                                                                                                                                                                                                                                                                                                                                                                                                                                                                                                                                                                                                                                                                                                                                                                                                                                                                                                                                                                                                                                                                                                                                                                                                                                                                                                                                                                                                                                                                                                                                                                                                                                                                                                                                                                                                                                                                                                                                                                                                                                                                                                                                                                                                                                                                                                                                                                                                                                                                                                                                                                           | 27 7/8                                                                                                                                                                                                                                                                                                                                                                                                                                                                                                                                                                                                                                                                                                                                                                                                                                            | 27 5/8                                                                                                                                                                                       | 27 5/8                                                                                                                                                                                       | 29 3/8                                                                                                                                                                   | 29 3/8                                                                                                                                                                   |
|                                                                  | 8                                                                                                                                                                                                                                                                                                                                                                                                                                                                                                                                                       | 26 1/2                                                                                                                                                                                                                                                                                                                                                                                                                                                                                        | 26 1/2                                                                                                                                                                                                                                                                                                                                                                                                                                                            | 26 1/2                                                                                                                                                                                                                                                                                                                                                                                                            | 26 1/2                                                                                                                                                                                                                                                                                                                                                                                                                                                                                            | 26 1/2                                                                                                                                                                        | 26 1/2                                                                                                                                                                                                                     | 26 1/2                                                                                                                                                                                              | 26 1/2                                                                                                                                                                                                                                                                                                                                                                                                                                                                                                                                                                                                                                                                                                                                                                                                                                                                                                                                                                                                                                                                                                                                                                                                                                                                                                                                                                                                                                                                                                                                                                                                                                                                                                                                                                                                                                                                                                                                                                                                                                                                                                                                                                                                                                                                                                                                                                                                                                                                                                                                                                                           | 26 1/2                                                                                                                                                                                                                                                                                                                                                                                                                                                                                                                                                                                                                                                                                                                                                                                                                                            | 26 1/2                                                                                                                                                                                       | 26 1/2                                                                                                                                                                                       | 26 1/2                                                                                                                                                                   | 26 1/2                                                                                                                                                                   |
|                                                                  | 9                                                                                                                                                                                                                                                                                                                                                                                                                                                                                                                                                       | 15 1/2                                                                                                                                                                                                                                                                                                                                                                                                                                                                                        | 15 1/2                                                                                                                                                                                                                                                                                                                                                                                                                                                            | 15 1/2                                                                                                                                                                                                                                                                                                                                                                                                            | 15 1/2                                                                                                                                                                                                                                                                                                                                                                                                                                                                                            | 15 1/2                                                                                                                                                                        | 15 1/2                                                                                                                                                                                                                     | 15 1/2                                                                                                                                                                                              | 15 1/2                                                                                                                                                                                                                                                                                                                                                                                                                                                                                                                                                                                                                                                                                                                                                                                                                                                                                                                                                                                                                                                                                                                                                                                                                                                                                                                                                                                                                                                                                                                                                                                                                                                                                                                                                                                                                                                                                                                                                                                                                                                                                                                                                                                                                                                                                                                                                                                                                                                                                                                                                                                           | 15 1/2                                                                                                                                                                                                                                                                                                                                                                                                                                                                                                                                                                                                                                                                                                                                                                                                                                            | 15 1/2                                                                                                                                                                                       | 15 1/2                                                                                                                                                                                       | 15 1/2                                                                                                                                                                   | 15 1/2                                                                                                                                                                   |
|                                                                  | 10                                                                                                                                                                                                                                                                                                                                                                                                                                                                                                                                                      | 42 3/4                                                                                                                                                                                                                                                                                                                                                                                                                                                                                        | 35 3/4                                                                                                                                                                                                                                                                                                                                                                                                                                                            |                                                                                                                                                                                                                                                                                                                                                                                                                   | 39 1/8                                                                                                                                                                                                                                                                                                                                                                                                                                                                                            | 44 7/8                                                                                                                                                                        | 39 3/4                                                                                                                                                                                                                     | 45 3/4                                                                                                                                                                                              | 42                                                                                                                                                                                                                                                                                                                                                                                                                                                                                                                                                                                                                                                                                                                                                                                                                                                                                                                                                                                                                                                                                                                                                                                                                                                                                                                                                                                                                                                                                                                                                                                                                                                                                                                                                                                                                                                                                                                                                                                                                                                                                                                                                                                                                                                                                                                                                                                                                                                                                                                                                                                               | 54 1/4                                                                                                                                                                                                                                                                                                                                                                                                                                                                                                                                                                                                                                                                                                                                                                                                                                            | 49 3/4                                                                                                                                                                                       | 65                                                                                                                                                                                           | 62 1/4                                                                                                                                                                   | 76 1/4                                                                                                                                                                   |
|                                                                  | 11                                                                                                                                                                                                                                                                                                                                                                                                                                                                                                                                                      | 1                                                                                                                                                                                                                                                                                                                                                                                                                                                                                             | 1 3/8                                                                                                                                                                                                                                                                                                                                                                                                                                                             | 1 1/2                                                                                                                                                                                                                                                                                                                                                                                                             | 2 1/16                                                                                                                                                                                                                                                                                                                                                                                                                                                                                            | 2 1/16                                                                                                                                                                        | 2 1/2                                                                                                                                                                                                                      | 2 1/2                                                                                                                                                                                               | 3 1/16                                                                                                                                                                                                                                                                                                                                                                                                                                                                                                                                                                                                                                                                                                                                                                                                                                                                                                                                                                                                                                                                                                                                                                                                                                                                                                                                                                                                                                                                                                                                                                                                                                                                                                                                                                                                                                                                                                                                                                                                                                                                                                                                                                                                                                                                                                                                                                                                                                                                                                                                                                                           | 3 1/16                                                                                                                                                                                                                                                                                                                                                                                                                                                                                                                                                                                                                                                                                                                                                                                                                                            | 3 1/8                                                                                                                                                                                        | 3 1/8                                                                                                                                                                                        | 3 1/4                                                                                                                                                                    | 3 1/4                                                                                                                                                                    |
|                                                                  | 12                                                                                                                                                                                                                                                                                                                                                                                                                                                                                                                                                      | 37                                                                                                                                                                                                                                                                                                                                                                                                                                                                                            | 31                                                                                                                                                                                                                                                                                                                                                                                                                                                                | 38                                                                                                                                                                                                                                                                                                                                                                                                                | 33                                                                                                                                                                                                                                                                                                                                                                                                                                                                                                | 39                                                                                                                                                                            | 34                                                                                                                                                                                                                         | 40                                                                                                                                                                                                  | 35                                                                                                                                                                                                                                                                                                                                                                                                                                                                                                                                                                                                                                                                                                                                                                                                                                                                                                                                                                                                                                                                                                                                                                                                                                                                                                                                                                                                                                                                                                                                                                                                                                                                                                                                                                                                                                                                                                                                                                                                                                                                                                                                                                                                                                                                                                                                                                                                                                                                                                                                                                                               | 47                                                                                                                                                                                                                                                                                                                                                                                                                                                                                                                                                                                                                                                                                                                                                                                                                                                | 42                                                                                                                                                                                           | 57                                                                                                                                                                                           | 53                                                                                                                                                                       | 67                                                                                                                                                                       |
| INLET PIPI                                                       |                                                                                                                                                                                                                                                                                                                                                                                                                                                                                                                                                         | 2 THR.                                                                                                                                                                                                                                                                                                                                                                                                                                                                                        | 2 1/2 FLG.                                                                                                                                                                                                                                                                                                                                                                                                                                                        | 2 1/2 FLG.                                                                                                                                                                                                                                                                                                                                                                                                        | 3 FLG.                                                                                                                                                                                                                                                                                                                                                                                                                                                                                            | 3 FLG.                                                                                                                                                                        | 4 FLG.                                                                                                                                                                                                                     | 4 FLG.                                                                                                                                                                                              | 4 FLG.                                                                                                                                                                                                                                                                                                                                                                                                                                                                                                                                                                                                                                                                                                                                                                                                                                                                                                                                                                                                                                                                                                                                                                                                                                                                                                                                                                                                                                                                                                                                                                                                                                                                                                                                                                                                                                                                                                                                                                                                                                                                                                                                                                                                                                                                                                                                                                                                                                                                                                                                                                                           | 4 FLG.                                                                                                                                                                                                                                                                                                                                                                                                                                                                                                                                                                                                                                                                                                                                                                                                                                            | 5 FLG.                                                                                                                                                                                       | 5 FLG.                                                                                                                                                                                       | 6 FLG.                                                                                                                                                                   | 6 FLG.                                                                                                                                                                   |
| OUTLET PIF                                                       | PESIZE                                                                                                                                                                                                                                                                                                                                                                                                                                                                                                                                                  | 2 THR.                                                                                                                                                                                                                                                                                                                                                                                                                                                                                        |                                                                                                                                                                                                                                                                                                                                                                                                                                                                   |                                                                                                                                                                                                                                                                                                                                                                                                                   |                                                                                                                                                                                                                                                                                                                                                                                                                                                                                                   |                                                                                                                                                                               |                                                                                                                                                                                                                            |                                                                                                                                                                                                     | 1                                                                                                                                                                                                                                                                                                                                                                                                                                                                                                                                                                                                                                                                                                                                                                                                                                                                                                                                                                                                                                                                                                                                                                                                                                                                                                                                                                                                                                                                                                                                                                                                                                                                                                                                                                                                                                                                                                                                                                                                                                                                                                                                                                                                                                                                                                                                                                                                                                                                                                                                                                                                |                                                                                                                                                                                                                                                                                                                                                                                                                                                                                                                                                                                                                                                                                                                                                                                                                                                   |                                                                                                                                                                                              |                                                                                                                                                                                              |                                                                                                                                                                          |                                                                                                                                                                          |
|                                                                  |                                                                                                                                                                                                                                                                                                                                                                                                                                                                                                                                                         |                                                                                                                                                                                                                                                                                                                                                                                                                                                                                               | 2 1/2 FLG.                                                                                                                                                                                                                                                                                                                                                                                                                                                        | 2 1/2 FLG.                                                                                                                                                                                                                                                                                                                                                                                                        | 3 FLG.                                                                                                                                                                                                                                                                                                                                                                                                                                                                                            | 3 FLG.                                                                                                                                                                        | 4 FLG.                                                                                                                                                                                                                     | 4 FLG.                                                                                                                                                                                              | 4 FLG.                                                                                                                                                                                                                                                                                                                                                                                                                                                                                                                                                                                                                                                                                                                                                                                                                                                                                                                                                                                                                                                                                                                                                                                                                                                                                                                                                                                                                                                                                                                                                                                                                                                                                                                                                                                                                                                                                                                                                                                                                                                                                                                                                                                                                                                                                                                                                                                                                                                                                                                                                                                           | 4 FLG.                                                                                                                                                                                                                                                                                                                                                                                                                                                                                                                                                                                                                                                                                                                                                                                                                                            | 5 FLG.                                                                                                                                                                                       | 5 FLG.                                                                                                                                                                                       | 6 FLG.                                                                                                                                                                   | 6 FLG.                                                                                                                                                                   |
| VALVE SIZE<br>'A'                                                | ITEM                                                                                                                                                                                                                                                                                                                                                                                                                                                                                                                                                    |                                                                                                                                                                                                                                                                                                                                                                                                                                                                                               |                                                                                                                                                                                                                                                                                                                                                                                                                                                                   |                                                                                                                                                                                                                                                                                                                                                                                                                   |                                                                                                                                                                                                                                                                                                                                                                                                                                                                                                   | V/                                                                                                                                                                            | ALVE SIZE A                                                                                                                                                                                                                | ND OVERA                                                                                                                                                                                            | ALL LOC ATI                                                                                                                                                                                                                                                                                                                                                                                                                                                                                                                                                                                                                                                                                                                                                                                                                                                                                                                                                                                                                                                                                                                                                                                                                                                                                                                                                                                                                                                                                                                                                                                                                                                                                                                                                                                                                                                                                                                                                                                                                                                                                                                                                                                                                                                                                                                                                                                                                                                                                                                                                                                      | ON                                                                                                                                                                                                                                                                                                                                                                                                                                                                                                                                                                                                                                                                                                                                                                                                                                                | •                                                                                                                                                                                            | 1                                                                                                                                                                                            |                                                                                                                                                                          | •                                                                                                                                                                        |
|                                                                  | 'C'                                                                                                                                                                                                                                                                                                                                                                                                                                                                                                                                                     | 15 9/16                                                                                                                                                                                                                                                                                                                                                                                                                                                                                       | 16 1/16                                                                                                                                                                                                                                                                                                                                                                                                                                                           | 16 5/16                                                                                                                                                                                                                                                                                                                                                                                                           | 17 5/16                                                                                                                                                                                                                                                                                                                                                                                                                                                                                           | V/<br>17 5/16                                                                                                                                                                 | ALVE SIZE A                                                                                                                                                                                                                | ND OVER <i>A</i><br>19 13/16                                                                                                                                                                        | ALL LOC ATI<br>21 5/16                                                                                                                                                                                                                                                                                                                                                                                                                                                                                                                                                                                                                                                                                                                                                                                                                                                                                                                                                                                                                                                                                                                                                                                                                                                                                                                                                                                                                                                                                                                                                                                                                                                                                                                                                                                                                                                                                                                                                                                                                                                                                                                                                                                                                                                                                                                                                                                                                                                                                                                                                                           | ON<br>21 5/16                                                                                                                                                                                                                                                                                                                                                                                                                                                                                                                                                                                                                                                                                                                                                                                                                                     | 23 5/16                                                                                                                                                                                      | 23 5/16                                                                                                                                                                                      | 25 5/16                                                                                                                                                                  | 25 5/16                                                                                                                                                                  |
|                                                                  | 'C'<br>'D'                                                                                                                                                                                                                                                                                                                                                                                                                                                                                                                                              | 15 9/16<br>74 3/8                                                                                                                                                                                                                                                                                                                                                                                                                                                                             | 16 1/16<br>75 3/4                                                                                                                                                                                                                                                                                                                                                                                                                                                 | 16 5/16<br>76 1/4                                                                                                                                                                                                                                                                                                                                                                                                 | 17 5/16<br>78 3/16                                                                                                                                                                                                                                                                                                                                                                                                                                                                                | V/<br>17 5/16<br>78 3/16                                                                                                                                                      | ALVE SIZE A<br>19 13/16<br>91 7/8                                                                                                                                                                                          | ND OVER <i>A</i><br>19 13/16<br>91 7/8                                                                                                                                                              | ALL LOC ATI<br>21 5/16<br>93 9/16                                                                                                                                                                                                                                                                                                                                                                                                                                                                                                                                                                                                                                                                                                                                                                                                                                                                                                                                                                                                                                                                                                                                                                                                                                                                                                                                                                                                                                                                                                                                                                                                                                                                                                                                                                                                                                                                                                                                                                                                                                                                                                                                                                                                                                                                                                                                                                                                                                                                                                                                                                | ON<br>21 5/16<br>93 9/16                                                                                                                                                                                                                                                                                                                                                                                                                                                                                                                                                                                                                                                                                                                                                                                                                          | 23 5/16<br>93 5/16                                                                                                                                                                           | 23 5/16<br>93 5/16                                                                                                                                                                           | 25 5/16<br>95 1/16                                                                                                                                                       | 25 5/16<br>95 1/16                                                                                                                                                       |
| 'A'<br>1/2''                                                     | 'C'<br>'D'<br>'C'                                                                                                                                                                                                                                                                                                                                                                                                                                                                                                                                       | 15 9/16<br>74 3/8<br>16 9/16                                                                                                                                                                                                                                                                                                                                                                                                                                                                  | 16 1/16<br>75 3/4<br>17 1/16                                                                                                                                                                                                                                                                                                                                                                                                                                      | 16 5/16<br>76 1/4<br>17 5/16                                                                                                                                                                                                                                                                                                                                                                                      | 17 5/16<br>78 3/16<br>18 5/16                                                                                                                                                                                                                                                                                                                                                                                                                                                                     | V/<br>17 5/16<br>78 3/16<br>18 5/16                                                                                                                                           | ALVE SIZE A<br>19 13/16<br>91 7/8<br>20 13/16                                                                                                                                                                              | ND OVERA<br>19 13/16<br>91 7/8<br>20 13/16                                                                                                                                                          | 21 5/16<br>93 9/16<br>22 5/16                                                                                                                                                                                                                                                                                                                                                                                                                                                                                                                                                                                                                                                                                                                                                                                                                                                                                                                                                                                                                                                                                                                                                                                                                                                                                                                                                                                                                                                                                                                                                                                                                                                                                                                                                                                                                                                                                                                                                                                                                                                                                                                                                                                                                                                                                                                                                                                                                                                                                                                                                                    | ON<br>21 5/16<br>93 9/16<br>22 5/16                                                                                                                                                                                                                                                                                                                                                                                                                                                                                                                                                                                                                                                                                                                                                                                                               | 23 5/16<br>93 5/16<br>24 5/16                                                                                                                                                                | 23 5/16<br>93 5/16<br>24 5/16                                                                                                                                                                | 25 5/16<br>95 1/16<br>26 5/16                                                                                                                                            | 25 5/16<br>95 1/16<br>26 5/16                                                                                                                                            |
| 'A'                                                              | 'C'<br>'D'<br>'C'<br>'D'                                                                                                                                                                                                                                                                                                                                                                                                                                                                                                                                | 15 9/16<br>74 3/8<br>16 9/16<br>74 3/8                                                                                                                                                                                                                                                                                                                                                                                                                                                        | 16 1/16<br>75 3/4<br>17 1/16<br>75 3/4                                                                                                                                                                                                                                                                                                                                                                                                                            | 16 5/16<br>76 1/4<br>17 5/16<br>76 1/4                                                                                                                                                                                                                                                                                                                                                                            | 17 5/16<br>78 3/16<br>18 5/16<br>78 3/16                                                                                                                                                                                                                                                                                                                                                                                                                                                          | V/<br>17 5/16<br>78 3/16<br>18 5/16<br>78 3/16                                                                                                                                | ALVE SIZE A<br>19 13/16<br>91 7/8<br>20 13/16<br>91 7/8                                                                                                                                                                    | ND OVER <i>A</i><br>19 13/16<br>91 7/8<br>20 13/16<br>91 7/8                                                                                                                                        | ALL LOCATI<br>21 5/16<br>93 9/16<br>22 5/16<br>93 9/16                                                                                                                                                                                                                                                                                                                                                                                                                                                                                                                                                                                                                                                                                                                                                                                                                                                                                                                                                                                                                                                                                                                                                                                                                                                                                                                                                                                                                                                                                                                                                                                                                                                                                                                                                                                                                                                                                                                                                                                                                                                                                                                                                                                                                                                                                                                                                                                                                                                                                                                                           | ON<br>21 5/16<br>93 9/16<br>22 5/16<br>93 9/16                                                                                                                                                                                                                                                                                                                                                                                                                                                                                                                                                                                                                                                                                                                                                                                                    | 23 5/16<br>93 5/16<br>24 5/16<br>93 5/16                                                                                                                                                     | 23 5/16<br>93 5/16<br>24 5/16<br>93 5/16                                                                                                                                                     | 25 5/16<br>95 1/16<br>26 5/16<br>95 1/16                                                                                                                                 | 25 5/16<br>95 1/16<br>26 5/16<br>95 1/16                                                                                                                                 |
| 'A'<br>1/2''                                                     | 'C'<br>'D'<br>'C'<br>'D'<br>'C'                                                                                                                                                                                                                                                                                                                                                                                                                                                                                                                         | 15 9/16<br>74 3/8<br>16 9/16<br>74 3/8<br>16 9/16                                                                                                                                                                                                                                                                                                                                                                                                                                             | 16 1/16<br>75 3/4<br>17 1/16<br>75 3/4<br>17 1/16                                                                                                                                                                                                                                                                                                                                                                                                                 | 16 5/16<br>76 1/4<br>17 5/16<br>76 1/4<br>17 5/16                                                                                                                                                                                                                                                                                                                                                                 | 17 5/16<br>78 3/16<br>18 5/16<br>78 3/16<br>18 5/16                                                                                                                                                                                                                                                                                                                                                                                                                                               | V/<br>17 5/16<br>78 3/16<br>18 5/16<br>78 3/16<br>18 5/16                                                                                                                     | ALVE SIZE A<br>19 13/16<br>91 7/8<br>20 13/16<br>91 7/8<br>20 13/16                                                                                                                                                        | ND OVER <i>A</i><br>19 13/16<br>91 7/8<br>20 13/16<br>91 7/8<br>20 13/16                                                                                                                            | 21 5/16<br>93 9/16<br>22 5/16<br>93 9/16<br>22 5/16<br>22 5/16                                                                                                                                                                                                                                                                                                                                                                                                                                                                                                                                                                                                                                                                                                                                                                                                                                                                                                                                                                                                                                                                                                                                                                                                                                                                                                                                                                                                                                                                                                                                                                                                                                                                                                                                                                                                                                                                                                                                                                                                                                                                                                                                                                                                                                                                                                                                                                                                                                                                                                                                   | ON<br>21 5/16<br>93 9/16<br>22 5/16<br>93 9/16<br>22 5/16                                                                                                                                                                                                                                                                                                                                                                                                                                                                                                                                                                                                                                                                                                                                                                                         | 23 5/16<br>93 5/16<br>24 5/16<br>93 5/16<br>24 5/16                                                                                                                                          | 23 5/16<br>93 5/16<br>24 5/16<br>93 5/16<br>24 5/16                                                                                                                                          | 25 5/16<br>95 1/16<br>26 5/16<br>95 1/16<br>26 5/16                                                                                                                      | 25 5/16<br>95 1/16<br>26 5/16<br>95 1/16<br>26 5/16                                                                                                                      |
| 'A'<br>1/2"<br>3/4"                                              | 'C'<br>'D'<br>'C'<br>'D'<br>'C'<br>'D'                                                                                                                                                                                                                                                                                                                                                                                                                                                                                                                  | 15 9/16<br>74 3/8<br>16 9/16<br>74 3/8<br>16 9/16<br>74 3/8                                                                                                                                                                                                                                                                                                                                                                                                                                   | 16 1/16<br>75 3/4<br>17 1/16<br>75 3/4<br>17 1/16<br>75 3/4                                                                                                                                                                                                                                                                                                                                                                                                       | 16 5/16<br>76 1/4<br>17 5/16<br>76 1/4<br>17 5/16<br>76 1/4                                                                                                                                                                                                                                                                                                                                                       | 17 5/16<br>78 3/16<br>18 5/16<br>78 3/16<br>18 5/16<br>78 3/16                                                                                                                                                                                                                                                                                                                                                                                                                                    | V/<br>78 3/16<br>18 5/16<br>78 3/16<br>18 5/16<br>18 5/16<br>78 3/16                                                                                                          | ALVE SIZE A<br>19 13/16<br>91 7/8<br>20 13/16<br>91 7/8<br>20 13/16<br>91 7/8                                                                                                                                              | ND OVERA<br>19 13/16<br>91 7/8<br>20 13/16<br>91 7/8<br>20 13/16<br>91 7/8                                                                                                                          | ALL LOC ATI<br>21 5/16<br>93 9/16<br>22 5/16<br>93 9/16<br>22 5/16<br>93 9/16                                                                                                                                                                                                                                                                                                                                                                                                                                                                                                                                                                                                                                                                                                                                                                                                                                                                                                                                                                                                                                                                                                                                                                                                                                                                                                                                                                                                                                                                                                                                                                                                                                                                                                                                                                                                                                                                                                                                                                                                                                                                                                                                                                                                                                                                                                                                                                                                                                                                                                                    | ON<br>21 5/16<br>93 9/16<br>22 5/16<br>93 9/16<br>22 5/16<br>93 9/16                                                                                                                                                                                                                                                                                                                                                                                                                                                                                                                                                                                                                                                                                                                                                                              | 23 5/16<br>93 5/16<br>24 5/16<br>93 5/16<br>24 5/16<br>93 5/16                                                                                                                               | 23 5/16<br>93 5/16<br>24 5/16<br>93 5/16<br>24 5/16<br>93 5/16                                                                                                                               | 25 5/16<br>95 1/16<br>26 5/16<br>95 1/16<br>26 5/16<br>95 1/16                                                                                                           | 25 5/16<br>95 1/16<br>26 5/16<br>95 1/16<br>26 5/16<br>95 1/16                                                                                                           |
| 'A'<br>1/2"<br>3/4"                                              | 'C'<br>'D'<br>'C'<br>'C'<br>'C'<br>'C'                                                                                                                                                                                                                                                                                                                                                                                                                                                                                                                  | 15         9/16           74         3/8           16         9/16           74         3/8           16         9/16           74         3/8           16         9/16           74         3/8           16         9/16                                                                                                                                                                                                                                                                   | 16 1/16<br>75 3/4<br>17 1/16<br>75 3/4<br>17 1/16<br>75 3/4<br>17 1/16                                                                                                                                                                                                                                                                                                                                                                                            | 16 5/16<br>76 1/4<br>17 5/16<br>76 1/4<br>17 5/16<br>76 1/4<br>17 5/16                                                                                                                                                                                                                                                                                                                                            | 17 5/16<br>78 3/16<br>18 5/16<br>78 3/16<br>18 5/16<br>78 3/16<br>18 5/16                                                                                                                                                                                                                                                                                                                                                                                                                         | V/<br>17 5/16<br>78 3/16<br>18 5/16<br>78 3/16<br>18 5/16<br>78 3/16<br>18 5/16                                                                                               | ALVE SIZE A<br>19 13/16<br>91 7/8<br>20 13/16<br>91 7/8<br>20 13/16<br>91 7/8<br>20 13/16<br>91 3/16                                                                                                                       | ND OVERA<br>91 7/8<br>20 13/16<br>91 7/8<br>20 13/16<br>91 7/8<br>20 13/16<br>91 7/8<br>20 13/16                                                                                                    | 21 5/16<br>93 9/16<br>22 5/16<br>93 9/16<br>22 5/16<br>93 9/16<br>22 5/16<br>93 9/16<br>22 5/16                                                                                                                                                                                                                                                                                                                                                                                                                                                                                                                                                                                                                                                                                                                                                                                                                                                                                                                                                                                                                                                                                                                                                                                                                                                                                                                                                                                                                                                                                                                                                                                                                                                                                                                                                                                                                                                                                                                                                                                                                                                                                                                                                                                                                                                                                                                                                                                                                                                                                                  | ON<br>21 5/16<br>93 9/16<br>22 5/16<br>93 9/16<br>22 5/16<br>93 9/16<br>22 5/16<br>93 9/16                                                                                                                                                                                                                                                                                                                                                                                                                                                                                                                                                                                                                                                                                                                                                        | 23 5/16<br>93 5/16<br>24 5/16<br>93 5/16<br>24 5/16<br>93 5/16<br>24 5/16                                                                                                                    | 23 5/16<br>93 5/16<br>24 5/16<br>93 5/16<br>24 5/16<br>93 5/16<br>24 5/16                                                                                                                    | 25 5/16<br>95 1/16<br>26 5/16<br>95 1/16<br>26 5/16<br>95 1/16<br>26 5/16                                                                                                | 25 5/16<br>95 1/16<br>26 5/16<br>95 1/16<br>26 5/16<br>95 1/16<br>26 5/16                                                                                                |
| 'A'<br>1/2"<br>3/4"<br>1"                                        | С'<br>'D'<br>'C'<br>'D'<br>'C'<br>'D'<br>'C'<br>'C'<br>'D'                                                                                                                                                                                                                                                                                                                                                                                                                                                                                              | 15         9/16           74         3/8           16         9/16           74         3/8           16         9/16           74         3/8           16         9/16           74         3/8           16         9/16           74         3/8                                                                                                                                                                                                                                          | 16 1/16<br>75 3/4<br>17 1/16<br>75 3/4<br>17 1/16<br>75 3/4<br>17 1/16<br>75 3/4                                                                                                                                                                                                                                                                                                                                                                                  | 16 5/16<br>76 1/4<br>17 5/16<br>76 1/4<br>17 5/16<br>76 1/4<br>17 5/16<br>76 1/4                                                                                                                                                                                                                                                                                                                                  | 17 5/16<br>78 3/16<br>18 5/16<br>78 3/16<br>18 5/16<br>78 3/16<br>18 5/16<br>78 3/16                                                                                                                                                                                                                                                                                                                                                                                                              | V/<br>17 5/16<br>78 3/16<br>18 5/16<br>78 3/16<br>18 5/16<br>78 3/16<br>18 5/16<br>78 3/16                                                                                    | ALVE SIZE A<br>19 13/16<br>91 7/8<br>20 13/16<br>91 7/8<br>20 13/16<br>91 7/8<br>20 13/16<br>91 3/16<br>91 7/8                                                                                                             | ND OVERA<br>91 7/8<br>20 13/16<br>91 7/8<br>20 13/16<br>91 7/8<br>20 13/16<br>91 7/8<br>20 13/16<br>91 7/8                                                                                          | LL LOC ATI<br>21 5/16<br>93 9/16<br>22 5/16<br>93 9/16<br>22 5/16<br>93 9/16<br>22 5/16<br>93 9/16<br>22 5/16<br>93 9/16                                                                                                                                                                                                                                                                                                                                                                                                                                                                                                                                                                                                                                                                                                                                                                                                                                                                                                                                                                                                                                                                                                                                                                                                                                                                                                                                                                                                                                                                                                                                                                                                                                                                                                                                                                                                                                                                                                                                                                                                                                                                                                                                                                                                                                                                                                                                                                                                                                                                         | ON<br>21 5/16<br>93 9/16<br>22 5/16<br>93 9/16<br>22 5/16<br>93 9/16<br>22 5/16<br>93 9/16<br>22 5/16<br>93 9/16                                                                                                                                                                                                                                                                                                                                                                                                                                                                                                                                                                                                                                                                                                                                  | 23 5/16<br>93 5/16<br>24 5/16<br>93 5/16<br>24 5/16<br>93 5/16<br>24 5/16<br>93 5/16                                                                                                         | 23 5/16<br>93 5/16<br>24 5/16<br>93 5/16<br>24 5/16<br>93 5/16<br>24 5/16<br>93 5/16                                                                                                         | 25 5/16<br>95 1/16<br>26 5/16<br>95 1/16<br>26 5/16<br>95 1/16<br>26 5/16<br>95 1/16                                                                                     | 25 5/16<br>95 1/16<br>26 5/16<br>95 1/16<br>26 5/16<br>95 1/16<br>26 5/16<br>95 1/16                                                                                     |
| 'A'<br>1/2"<br>3/4"<br>1"                                        | 'C'           'D'           'C'                                                                                                                                                                                                                                                                                                                     | 15         9/16           74         3/8           16         9/16           74         3/8           16         9/16           74         3/8           16         9/16           74         3/8           16         9/16           74         3/8           16         9/16                                                                                                                                                                                                                | 16         1/16           75         3/4           17         1/16           75         3/4           17         1/16           75         3/4           17         1/16           75         3/4           17         1/16           75         3/4           17         1/16                                                                                                                                                                                    | 16         5/16           76         1/4           17         5/16           76         1/4           17         5/16           76         1/4           17         5/16           76         1/4           17         5/16           76         1/4           17         5/16           76         1/4           17         5/16                                                                                 | 17 5/16<br>78 3/16<br>18 5/16<br>78 3/16<br>18 5/16<br>78 3/16<br>18 5/16<br>78 3/16<br>18 5/16                                                                                                                                                                                                                                                                                                                                                                                                   | V/<br>17 5/16<br>78 3/16<br>18 5/16<br>78 3/16<br>18 5/16<br>78 3/16<br>18 5/16<br>78 3/16<br>18 5/16<br>78 3/16                                                              | ALVE SIZE A<br>19 13/16<br>91 7/8<br>20 13/16<br>91 7/8<br>20 13/16<br>91 7/8<br>20 13/16<br>91 7/8<br>20 13/16<br>91 7/8<br>20 13/16                                                                                      | ND OVERA<br>91 7/8<br>20 13/16<br>91 7/8<br>20 13/16<br>91 7/8<br>20 13/16<br>91 7/8<br>20 13/16<br>91 7/8<br>20 13/16                                                                              | LL LOC ATI<br>21 5/16<br>93 9/16<br>22 5/16<br>93 9/16<br>22 5/16<br>93 9/16<br>22 5/16<br>93 9/16<br>22 5/16<br>93 9/16<br>22 5/16                                                                                                                                                                                                                                                                                                                                                                                                                                                                                                                                                                                                                                                                                                                                                                                                                                                                                                                                                                                                                                                                                                                                                                                                                                                                                                                                                                                                                                                                                                                                                                                                                                                                                                                                                                                                                                                                                                                                                                                                                                                                                                                                                                                                                                                                                                                                                                                                                                                              | ON<br>21 5/16<br>93 9/16<br>22 5/16<br>93 9/16<br>22 5/16<br>93 9/16<br>22 5/16<br>93 9/16<br>22 5/16<br>93 9/16<br>22 5/16                                                                                                                                                                                                                                                                                                                                                                                                                                                                                                                                                                                                                                                                                                                       | 23 5/16<br>93 5/16<br>24 5/16<br>93 5/16<br>24 5/16<br>93 5/16<br>24 5/16<br>93 5/16<br>24 5/16                                                                                              | 23 5/16<br>93 5/16<br>24 5/16<br>93 5/16<br>24 5/16<br>93 5/16<br>24 5/16<br>93 5/16<br>24 5/16                                                                                              | 25 5/16<br>95 1/16<br>26 5/16<br>95 1/16<br>26 5/16<br>95 1/16<br>26 5/16<br>95 1/16<br>26 5/16                                                                          | 25 5/16<br>95 1/16<br>26 5/16<br>95 1/16<br>26 5/16<br>95 1/16<br>26 5/16<br>95 1/16<br>26 5/16                                                                          |
| 'A'<br>1/2"<br>3/4"<br>1"<br>1 1/4"<br>1 1/2"                    | ַיַי טַ פַ<br>יַטַ פַ יַי פַ<br>יַטַ פַ יַי                                                                                                                                                                                                                                                                                                                                                                                                                                                                                                             | 15         9/16           74         3/8           16         9/16           74         3/8           16         9/16           74         3/8           16         9/16           74         3/8           16         9/16           74         3/8           16         9/16           74         3/8           16         9/16           74         3/8           16         9/16           75         1/8                                                                                 | 16         1/16           75         3/4           17         1/16           75         3/4           17         1/16           75         3/4           17         1/16           75         3/4           17         1/16           75         3/4           17         1/16           75         3/4           17         1/16           76         1/2                                                                                                        | 16         5/16           76         1/4           17         5/16           76         1/4           17         5/16           76         1/4           17         5/16           76         1/4           17         5/16           76         1/4           17         5/16           76         1/4           17         5/16           77         5/16                                                       | 17 5/16<br>78 3/16<br>18 5/16<br>78 3/16<br>18 5/16<br>78 3/16<br>18 5/16<br>78 3/16<br>18 5/16<br>78 15/16                                                                                                                                                                                                                                                                                                                                                                                       | V/<br>17 5/16<br>78 3/16<br>18 5/16<br>78 3/16<br>18 5/16<br>78 3/16<br>18 5/16<br>78 3/16<br>18 5/16<br>78 15/16                                                             | ALVE SIZE A<br>19 13/16<br>91 7/8<br>20 13/16<br>91 7/8<br>20 13/16<br>91 7/8<br>20 13/16<br>91 7/8<br>20 13/16<br>91 7/8<br>20 13/16<br>91 3/16<br>92 5/8                                                                 | ND OVERA<br>91 7/8<br>20 13/16<br>91 7/8<br>20 13/16<br>91 7/8<br>20 13/16<br>91 7/8<br>20 13/16<br>91 7/8<br>20 13/16<br>92 5/8                                                                    | LL LOC ATI<br>21 5/16<br>93 9/16<br>22 5/16<br>93 9/16<br>22 5/16<br>93 9/16<br>22 5/16<br>93 9/16<br>22 5/16<br>93 9/16<br>22 5/16<br>94 5/16                                                                                                                                                                                                                                                                                                                                                                                                                                                                                                                                                                                                                                                                                                                                                                                                                                                                                                                                                                                                                                                                                                                                                                                                                                                                                                                                                                                                                                                                                                                                                                                                                                                                                                                                                                                                                                                                                                                                                                                                                                                                                                                                                                                                                                                                                                                                                                                                                                                   | ON<br>21 5/16<br>93 9/16<br>22 5/16<br>93 9/16<br>22 5/16<br>93 9/16<br>22 5/16<br>93 9/16<br>22 5/16<br>93 9/16<br>22 5/16<br>93 9/16<br>22 5/16<br>93 9/16                                                                                                                                                                                                                                                                                                                                                                                                                                                                                                                                                                                                                                                                                      | 23 5/16<br>93 5/16<br>24 5/16<br>93 5/16<br>24 5/16<br>93 5/16<br>24 5/16<br>93 5/16<br>24 5/16<br>93 5/16<br>24 5/16<br>93 5/16<br>94 1/16                                                  | 23 5/16<br>93 5/16<br>24 5/16<br>93 5/16<br>24 5/16<br>93 5/16<br>24 5/16<br>93 5/16<br>24 5/16<br>93 5/16<br>24 5/16<br>93 5/16<br>94 1/16                                                  | 25 5/16<br>95 1/16<br>26 5/16<br>95 1/16<br>26 5/16<br>95 1/16<br>26 5/16<br>95 1/16<br>26 5/16<br>95 1/16<br>26 5/16<br>95 1/16                                         | 25 5/16<br>95 1/16<br>26 5/16<br>95 1/16<br>26 5/16<br>95 1/16<br>26 5/16<br>95 1/16<br>26 5/16<br>95 1/16                                                               |
| 'A'<br>1/2"<br>3/4"<br>1"<br>1 1/4"                              | <u></u><br><u></u><br><u></u><br><u></u><br><u></u><br><u></u><br><u></u><br><u></u><br><u></u><br><u></u>                                                                                                                                                                                                                                                                                                                                                                                                                                              | 15         9/16           74         3/8           16         9/16           74         3/8           16         9/16           74         3/8           16         9/16           74         3/8           16         9/16           74         3/8           16         9/16           74         3/8           16         9/16           74         3/8           16         9/16           74         3/8           16         9/16           75         1/8           17         15/16   | 16         1/16           75         3/4           17         1/16           75         3/4           17         1/16           75         3/4           17         1/16           75         3/4           17         1/16           75         3/4           17         1/16           75         3/4           17         1/16           76         1/2           18         7/16                                                                              | 16         5/16           76         1/4           17         5/16           76         1/4           17         5/16           76         1/4           17         5/16           76         1/4           17         5/16           76         1/4           17         5/16           76         1/4           17         5/16           77         18           18         11/16                              | 17 5/16<br>78 3/16<br>18 5/16<br>78 3/16<br>18 5/16<br>78 3/16<br>18 5/16<br>78 3/16<br>18 5/16<br>78 15/16<br>19 11/16                                                                                                                                                                                                                                                                                                                                                                           | V/<br>17 5/16<br>78 3/16<br>18 5/16<br>78 3/16<br>18 5/16<br>78 3/16<br>18 5/16<br>78 3/16<br>18 5/16<br>78 15/16<br>19 11/16                                                 | ALVE SIZE A<br>19 13/16<br>91 7/8<br>20 13/16<br>91 7/8<br>20 13/16<br>91 7/8<br>20 13/16<br>91 7/8<br>20 13/16<br>91 7/8<br>20 13/16<br>92 5/8<br>22 3/16                                                                 | ND OVERA<br>91 7/8<br>20 13/16<br>91 7/8<br>20 13/16<br>91 7/8<br>20 13/16<br>91 7/8<br>20 13/16<br>91 7/8<br>20 13/16<br>92 5/8<br>22 3/16                                                         | LL LOC ATI<br>21 5/16<br>93 9/16<br>22 5/16<br>93 9/16<br>22 5/16<br>93 9/16<br>22 5/16<br>93 9/16<br>22 5/16<br>93 9/16<br>22 5/16<br>94 5/16<br>23 11/16                                                                                                                                                                                                                                                                                                                                                                                                                                                                                                                                                                                                                                                                                                                                                                                                                                                                                                                                                                                                                                                                                                                                                                                                                                                                                                                                                                                                                                                                                                                                                                                                                                                                                                                                                                                                                                                                                                                                                                                                                                                                                                                                                                                                                                                                                                                                                                                                                                       | ON<br>21 5/16<br>93 9/16<br>22 5/16<br>23 11/16                                                                                                                                                                                                                                                                                                                                                                                                                                                                                                                                                                                                                                                               | 23 5/16<br>93 5/16<br>24 5/16<br>93 5/16<br>24 5/16<br>93 5/16<br>24 5/16<br>93 5/16<br>24 5/16<br>93 5/16<br>24 5/16<br>94 1/16<br>25 11/16                                                 | 23 5/16<br>93 5/16<br>24 5/16<br>93 5/16<br>24 5/16<br>93 5/16<br>24 5/16<br>93 5/16<br>24 5/16<br>93 5/16<br>24 5/16<br>94 1/16                                                             | 25 5/16<br>95 1/16<br>26 5/16<br>95 1/16<br>26 5/16<br>95 1/16<br>26 5/16<br>95 1/16<br>26 5/16<br>95 1/16<br>26 5/16<br>95 13/16<br>27 11/16                            | 25 5/16<br>95 1/16<br>26 5/16<br>95 1/16<br>26 5/16<br>95 1/16<br>26 5/16<br>95 1/16<br>26 5/16<br>95 13/16<br>27 11/16                                                  |
| 'A'<br>1/2"<br>3/4"<br>1"<br>1 1/4"<br>1 1/2"<br>2"              | <u><u></u><br/><u></u><br/><u></u><br/><u></u><br/><u></u><br/><u></u><br/><u></u><br/><u></u><br/><u></u><br/><u></u><br/><u></u><br/><u></u><br/><u></u><br/></u>                                                                                                                                                                                                                                                                                                                                                                                     | 15         9/16           74         3/8           16         9/16           74         3/8           16         9/16           74         3/8           16         9/16           74         3/8           16         9/16           74         3/8           16         9/16           74         3/8           16         9/16           75         1/8           17         15/16           76         13/16                                                                              | 16         1/16           75         3/4           17         1/16           75         3/4           17         1/16           75         3/4           17         1/16           75         3/4           17         1/16           75         3/4           17         1/16           75         3/4           17         1/16           75         3/4           17         1/16           76         1/2           18         7/16           78         3/16 | 16 5/16<br>76 1/4<br>17 5/16<br>76 1/4<br>17 5/16<br>76 1/4<br>17 5/16<br>76 1/4<br>17 5/16<br>77<br>18 11/16<br>78 11/16                                                                                                                                                                                                                                                                                         | 17 5/16<br>78 3/16<br>18 5/16<br>78 3/16<br>18 5/16<br>78 3/16<br>18 5/16<br>78 3/16<br>18 5/16<br>78 15/16<br>19 11/16<br>80 5/8                                                                                                                                                                                                                                                                                                                                                                 | V/<br>17 5/16<br>78 3/16<br>18 5/16<br>78 3/16<br>18 5/16<br>78 3/16<br>18 5/16<br>78 3/16<br>18 5/16<br>78 15/16<br>19 11/16<br>80 5/8                                       | ALVE SIZE A<br>19 13/16<br>91 7/8<br>20 13/16<br>91 7/8<br>20 13/16<br>91 7/8<br>20 13/16<br>91 7/8<br>20 13/16<br>91 7/8<br>20 13/16<br>92 5/8<br>22 3/16<br>94 5/16                                                      | ND OVERA<br>19 13/16<br>91 7/8<br>20 13/16<br>91 7/8<br>20 13/16<br>91 7/8<br>20 13/16<br>91 7/8<br>20 13/16<br>91 7/8<br>20 13/16<br>92 5/8<br>22 3/16<br>94 5/16                                  | ALL LOC ATI<br>21 5/16<br>93 9/16<br>22 5/16<br>93 9/16<br>22 5/16<br>93 9/16<br>22 5/16<br>93 9/16<br>22 5/16<br>93 9/16<br>22 5/16<br>93 9/16<br>22 5/16<br>94 5/16<br>23 11/16                                                                                                                                                                                                                                                                                                                                                                                                                                                                                                                                                                                                                                                                                                                                                                                                                                                                                                                                                                                                                                                                                                                                                                                                                                                                                                                                                                                                                                                                                                                                                                                                                                                                                                                                                                                                                                                                                                                                                                                                                                                                                                                                                                                                                                                                                                                                                                                                                | ON<br>21 5/16<br>93 9/16<br>22 5/16<br>94 5/16<br>94 5/16<br>94 5/16<br>96 9/16<br>23 11/16 | 23 5/16<br>93 5/16<br>24 5/16<br>93 5/16<br>24 5/16<br>93 5/16<br>24 5/16<br>93 5/16<br>24 5/16<br>93 5/16<br>24 5/16<br>94 1/16<br>25 11/16<br>95 3/4                                       | 23 5/16<br>93 5/16<br>24 5/16<br>93 5/16<br>24 5/16<br>93 5/16<br>24 5/16<br>93 5/16<br>24 5/16<br>93 5/16<br>24 5/16<br>94 1/16<br>25 11/16<br>95 3/4                                       | 25 5/16<br>95 1/16<br>26 5/16<br>95 1/16<br>26 5/16<br>95 1/16<br>26 5/16<br>95 1/16<br>26 5/16<br>95 1/16<br>26 5/16<br>95 13/16<br>27 11/16<br>97 1/2                  | 25 5/16<br>95 1/16<br>26 5/16<br>95 1/16<br>26 5/16<br>95 1/16<br>26 5/16<br>95 1/16<br>26 5/16<br>95 13/16<br>27 11/16<br>97 1/2                                        |
| 'A'<br>1/2"<br>3/4"<br>1"<br>1 1/4"<br>1 1/2"                    | <u></u>                                                                                                                                                                                                                                                                                                                                                                                                                                         | 15         9/16           74         3/8           16         9/16           74         3/8           16         9/16           74         3/8           16         9/16           74         3/8           16         9/16           74         3/8           16         9/16           74         3/8           16         9/16           74         3/8           16         9/16           74         3/8           16         9/16           75         1/8           17         15/16   | 16         1/16           75         3/4           17         1/16           75         3/4           17         1/16           75         3/4           17         1/16           75         3/4           17         1/16           75         3/4           17         1/16           75         3/4           17         1/16           76         1/2           18         7/16           78         3/16           15         3/4                           | 16 5/16<br>76 1/4<br>17 5/16<br>76 1/4<br>17 5/16<br>76 1/4<br>17 5/16<br>76 1/4<br>17 5/16<br>77<br>18 11/16<br>78 11/16<br>16                                                                                                                                                                                                                                                                                   | 17         5/16           78         3/16           18         5/16           78         3/16           18         5/16           78         3/16           18         5/16           78         3/16           18         5/16           78         3/16           18         5/16           78         15/16           78         15/16           78         17                                                                                                                                 | V/<br>17 5/16<br>78 3/16<br>18 5/16<br>78 3/16<br>18 5/16<br>78 3/16<br>18 5/16<br>78 3/16<br>18 5/16<br>78 3/16<br>18 5/16<br>78 15/16<br>19 11/16<br>80 5/8<br>17           | ALVE SIZE A<br>19 13/16<br>91 7/8<br>20 13/16<br>91 7/8<br>20 13/16<br>91 7/8<br>20 13/16<br>91 7/8<br>20 13/16<br>91 7/8<br>20 13/16<br>92 5/8<br>22 3/16<br>94 5/16<br>19 1/2                                            | ND OVERA<br>19 13/16<br>91 7/8<br>20 13/16<br>91 7/8<br>20 13/16<br>91 7/8<br>20 13/16<br>91 7/8<br>20 13/16<br>91 7/8<br>20 13/16<br>92 5/8<br>22 3/16<br>94 5/16<br>19 1/2                        | ALL LOC ATI<br>21 5/16<br>93 9/16<br>22 5/16<br>94 5/16<br>23 11/16<br>96<br>21                                                                                                                                                                                                                                                                                                                                                                                                                                                                                                                                                                                                                                                                                                                                                                                                                                                                                                                                                                                                                                                                                                                                                                                                                                                                                                                                                                                                                                                                                                                                                                                                                                                                                          | ON<br>21 5/16<br>93 9/16<br>22 5/16<br>94 5/16<br>23 11/16<br>96<br>21                                            | 23 5/16<br>93 5/16<br>24 5/16<br>93 5/16<br>24 5/16<br>93 5/16<br>24 5/16<br>93 5/16<br>24 5/16<br>93 5/16<br>24 5/16<br>94 1/16<br>25 11/16<br>95 3/4<br>23                                 | 23 5/16<br>93 5/16<br>24 5/16<br>93 5/16<br>24 5/16<br>93 5/16<br>24 5/16<br>93 5/16<br>24 5/16<br>93 5/16<br>24 5/16<br>94 1/16<br>25 11/16<br>95 3/4<br>23                                 | 25 5/16<br>95 1/16<br>26 5/16<br>95 1/16<br>26 5/16<br>95 1/16<br>26 5/16<br>95 1/16<br>26 5/16<br>95 1/16<br>26 5/16<br>95 13/16<br>27 11/16<br>97 1/2<br>25            | 25 5/16<br>95 1/16<br>26 5/16<br>95 1/16<br>26 5/16<br>95 1/16<br>26 5/16<br>95 1/16<br>26 5/16<br>95 13/16<br>27 11/16<br>97 1/2<br>25                                  |
| 'A'<br>1/2"<br>3/4"<br>1"<br>11/4"<br>11/2"<br>2"<br>2 1/2"      | <u><u></u><u></u><u></u><u></u><u></u><u></u><u></u><u></u><u></u><u></u><u></u><u></u><u></u><u></u><u></u><u></u><u></u><u></u><u></u></u>                                                                                                                                                                                                                                                                                                                                                                                                            | 15         9/16           74         3/8           16         9/16           74         3/8           16         9/16           74         3/8           16         9/16           74         3/8           16         9/16           74         3/8           16         9/16           74         3/8           16         9/16           74         3/8           16         9/16           75         1/8           17         15/16           76         13/16           N/A         N/A | 16         1/16           75         3/4           17         1/16           75         3/4           17         1/16           75         3/4           17         1/16           75         3/4           17         1/16           75         3/4           17         1/16           76         1/2           18         7/16           78         3/4           78         15/16                                                                             | 16 5/16<br>76 1/4<br>17 5/16<br>76 1/4<br>17 5/16<br>76 1/4<br>17 5/16<br>76 1/4<br>17 5/16<br>77<br>18 11/16<br>78 11/16<br>16                                                                                                                                                                                                                                                                                   | 17         5/16           78         3/16           18         5/16           78         3/16           18         5/16           78         3/16           18         5/16           78         3/16           18         5/16           78         3/16           18         5/16           78         15/16           78         15/16           78         15/16           79         11/16           80         5/8           17         3/8                                                 | V/<br>17 5/16<br>78 3/16<br>18 5/16<br>78 3/16<br>18 5/16<br>78 3/16<br>18 5/16<br>78 3/16<br>18 5/16<br>78 15/16<br>19 11/16<br>80 5/8<br>17<br>81 3/8                       | ALVE SIZE A<br>19 13/16<br>91 7/8<br>20 13/16<br>91 7/8<br>20 13/16<br>91 7/8<br>20 13/16<br>91 7/8<br>20 13/16<br>92 5/8<br>22 3/16<br>94 5/16<br>19 1/2<br>95 1/16                                                       | ND OVERA<br>19 13/16<br>91 7/8<br>20 13/16<br>91 7/8<br>20 13/16<br>91 7/8<br>20 13/16<br>91 7/8<br>20 13/16<br>91 7/8<br>20 13/16<br>92 5/8<br>22 3/16<br>94 5/16<br>19 1/2<br>95 1/16             | LL LOC ATI<br>21 5/16<br>93 9/16<br>22 5/16<br>94 5/16<br>96 21<br>96 3/4                                                                                                                                                                                                                                                                                                                                                                                                                                                                                                                                                                                                                                                                                                                                                                                                                                                                                                                                                                                                                                                                                                                                                                                                                                                                                                                                                                                                                                                                                                                                                                                                                                                                                                | ON<br>21 5/16<br>93 9/16<br>22 5/16<br>94 5/16<br>96 3/4<br>96 3/4                          | 23 5/16<br>93 5/16<br>24 5/16<br>93 5/16<br>24 5/16<br>93 5/16<br>24 5/16<br>93 5/16<br>24 5/16<br>93 5/16<br>24 5/16<br>94 1/16<br>25 11/16<br>95 3/4<br>23<br>96 1/2                       | 23 5/16<br>93 5/16<br>24 5/16<br>93 5/16<br>24 5/16<br>93 5/16<br>24 5/16<br>93 5/16<br>24 5/16<br>93 5/16<br>24 5/16<br>94 1/16<br>25 11/16<br>95 3/4<br>23<br>96 1/2                       | 25 5/16<br>95 1/16<br>26 5/16<br>95 1/16<br>26 5/16<br>95 1/16<br>26 5/16<br>95 1/16<br>26 5/16<br>95 1/16<br>26 5/16<br>95 13/16<br>27 11/16<br>97 1/2<br>25<br>98 1/4  | 25 5/16<br>95 1/16<br>26 5/16<br>95 1/16<br>26 5/16<br>95 1/16<br>26 5/16<br>95 1/16<br>26 5/16<br>95 13/16<br>27 11/16<br>97 1/2<br>25<br>98 1/4                        |
| 'A'<br>1/2"<br>3/4"<br>1"<br>11/4"<br>11/4"<br>11/2"<br>2"       | <u></u><br><u></u><br><u></u><br><u></u><br><u></u><br><u></u><br><u></u><br><u></u><br><u></u><br><u></u>                                                                                                                                                                                                                                                                                                                                                                                                                                              | 15         9/16           74         3/8           16         9/16           74         3/8           16         9/16           74         3/8           16         9/16           74         3/8           16         9/16           74         3/8           16         9/16           74         3/8           16         9/16           75         1/8           17         15/16           76         13/16                                                                              | 16 1/16<br>75 3/4<br>17 1/16<br>75 3/4<br>17 1/16<br>75 3/4<br>17 1/16<br>75 3/4<br>17 1/16<br>75 3/4<br>17 1/16<br>76 1/2<br>18 7/16<br>78 3/16<br>78 3/16<br>15 3/4<br>78 15/16                                                                                                                                                                                                                                                                                 | 16         5/16           76         1/4           17         5/16           76         1/4           17         5/16           76         1/4           17         5/16           76         1/4           17         5/16           76         1/4           17         5/16           78         11/16           78         11/16           18         11/16           16         79           7/16         17 | 17 5/16<br>78 3/16<br>18 5/16<br>78 3/16<br>18 5/16<br>78 3/16<br>18 5/16<br>78 3/16<br>18 5/16<br>78 15/16<br>19 11/16<br>80 5/8<br>17<br>81 3/8<br>18                                                                                                                                                                                                                                                                                                                                           | V/<br>17 5/16<br>78 3/16<br>18 5/16<br>78 3/16<br>18 5/16<br>78 3/16<br>18 5/16<br>78 3/16<br>18 5/16<br>78 15/16<br>19 11/16<br>80 5/8<br>17<br>81 3/8<br>18                 | ALVE SIZE A<br>19 13/16<br>91 7/8<br>20 13/16<br>91 7/8<br>20 13/16<br>91 7/8<br>20 13/16<br>91 7/8<br>20 13/16<br>92 5/8<br>22 3/16<br>94 5/16<br>19 1/2<br>95 1/16<br>20 1/2                                             | ND OVERA<br>19 13/16<br>91 7/8<br>20 13/16<br>91 7/8<br>20 13/16<br>91 7/8<br>20 13/16<br>91 7/8<br>20 13/16<br>91 7/8<br>20 13/16<br>92 5/8<br>22 3/16<br>94 5/16<br>19 1/2<br>95 1/16<br>20 1/2   | LL LOC ATI<br>21 5/16<br>93 9/16<br>22 5/16<br>94 5/16<br>96<br>21<br>96 3/4<br>22                                                                                                                                                                                                                                                                                                                                                                                                                                                                                                                                                                                                                                                                                                                                                                                                                                                                                                                                                                                                                                                                                                                                                                                                                                                                                                                                                                                                                                                                                                                                                                                                                                                                                                             | ON<br>21 5/16<br>93 9/16<br>22 5/16<br>94 5/16<br>96<br>21<br>96 3/4<br>22                                        | 23 5/16<br>93 5/16<br>24 5/16<br>93 5/16<br>24 5/16<br>93 5/16<br>24 5/16<br>93 5/16<br>24 5/16<br>93 5/16<br>24 5/16<br>94 1/16<br>25 11/16<br>95 3/4<br>23<br>96 1/2<br>24                 | 23 5/16<br>93 5/16<br>24 5/16<br>93 5/16<br>24 5/16<br>93 5/16<br>24 5/16<br>93 5/16<br>24 5/16<br>93 5/16<br>24 5/16<br>94 1/16<br>25 11/16<br>95 3/4<br>23<br>96 1/2<br>24                 | 25 5/16<br>95 1/16<br>26 5/16<br>95 1/16<br>26 5/16<br>95 1/16<br>26 5/16<br>95 1/16<br>26 5/16<br>95 13/16<br>27 11/16<br>97 1/2<br>25<br>98 1/4<br>26                  | 25 5/16<br>95 1/16<br>26 5/16<br>95 1/16<br>26 5/16<br>95 1/16<br>26 5/16<br>95 1/16<br>26 5/16<br>95 13/16<br>27 11/16<br>97 1/2<br>25<br>98 1/4<br>26                  |
| 'A'<br>1/2"<br>3/4"<br>1"<br>11/4"<br>11/2"<br>2"<br>21/2"<br>3" | <u><u></u><u></u><u></u><u></u><u></u><u></u><u></u><u></u><u></u><u></u><u></u><u></u><u></u><u></u><u></u><u></u><u></u><u></u><u></u></u>                                                                                                                                                                                                                                                                                                                                                                                                            | 15         9/16           74         3/8           16         9/16           74         3/8           16         9/16           74         3/8           16         9/16           74         3/8           16         9/16           74         3/8           16         9/16           74         3/8           16         9/16           74         3/8           16         9/16           75         1/8           17         15/16           76         13/16           N/A         N/A | 16       1/16         75       3/4         17       1/16         75       3/4         17       1/16         75       3/4         17       1/16         75       3/4         17       1/16         75       3/4         17       1/16         76       1/2         18       7/16         78       3/4         78       15/16         N/A       N/A                                                                                                                 | 16         5/16           76         1/4           17         5/16           76         1/4           17         5/16           76         1/4           17         5/16           76         1/4           17         5/16           77         18           18         11/16           16         77           18         11/16           16         79           7/16         17           81         5/16     | 17         5/16           78         3/16           18         5/16           78         3/16           18         5/16           78         3/16           18         5/16           78         3/16           18         5/16           78         3/16           18         5/16           78         15/16           78         15/16           78         15/16           79         11/16           80         5/8           17         3/8                                                 | V/<br>17 5/16<br>78 3/16<br>18 5/16<br>78 3/16<br>18 5/16<br>78 3/16<br>18 5/16<br>78 3/16<br>18 5/16<br>78 15/16<br>19 11/16<br>80 5/8<br>17<br>81 3/8                       | ALVE SIZE A<br>19 13/16<br>91 7/8<br>20 13/16<br>91 7/8<br>20 13/16<br>91 7/8<br>20 13/16<br>91 7/8<br>20 13/16<br>92 5/8<br>22 3/16<br>94 5/16<br>19 1/2<br>95 1/16                                                       | ND OVERA<br>19 13/16<br>91 7/8<br>20 13/16<br>91 7/8<br>20 13/16<br>91 7/8<br>20 13/16<br>91 7/8<br>20 13/16<br>91 7/8<br>20 13/16<br>92 5/8<br>22 3/16<br>94 5/16<br>19 1/2<br>95 1/16<br>20 1/2   | LL LOC ATI<br>21 5/16<br>93 9/16<br>22 5/16<br>94 5/16<br>96 21<br>96 3/4                                                                                                                                                                                                                                                                                                                                                                                                                                                                                                                                                                                                                                                                                                                                                                                                                                                                                                                                                                                                                                                                                                                                                                                                                                                                                                                                                                                                                                                                                                                                                                                                                                                                                                | ON<br>21 5/16<br>93 9/16<br>22 5/16<br>94 5/16<br>96 3/4<br>96 3/4                          | 23 5/16<br>93 5/16<br>24 5/16<br>93 5/16<br>24 5/16<br>93 5/16<br>24 5/16<br>93 5/16<br>24 5/16<br>93 5/16<br>24 5/16<br>94 1/16<br>25 11/16<br>95 3/4<br>23<br>96 1/2                       | 23 5/16<br>93 5/16<br>24 5/16<br>93 5/16<br>24 5/16<br>93 5/16<br>24 5/16<br>93 5/16<br>24 5/16<br>93 5/16<br>24 5/16<br>94 1/16<br>25 11/16<br>95 3/4<br>23<br>96 1/2                       | 25 5/16<br>95 1/16<br>26 5/16<br>95 1/16<br>26 5/16<br>95 1/16<br>26 5/16<br>95 1/16<br>26 5/16<br>95 13/16<br>27 11/16<br>97 1/2<br>25<br>98 1/4<br>26                  | 25 5/16<br>95 1/16<br>26 5/16<br>95 1/16<br>26 5/16<br>95 1/16<br>26 5/16<br>95 1/16<br>26 5/16<br>95 13/16<br>27 11/16<br>97 1/2<br>25<br>98 1/4                        |
| 'A'<br>1/2"<br>3/4"<br>1"<br>11/4"<br>11/2"<br>2"<br>21/2"       | <u>ק</u> טַ פַ טַ פַ טַ פַ טַ<br>ק טַ פַ טַ פַ עַ פַ<br>ק                                                                                                                                                                                                                                                                                                                                                                                                                                                                                               | 15         9/16           74         3/8           16         9/16           74         3/8           16         9/16           74         3/8           16         9/16           74         3/8           16         9/16           74         3/8           16         9/16           74         3/8           16         9/16           74         3/8           16         9/16           75         1/8           17         15/16           76         13/16           N/A         N/A | 16 1/16<br>75 3/4<br>17 1/16<br>75 3/4<br>17 1/16<br>75 3/4<br>17 1/16<br>75 3/4<br>17 1/16<br>75 3/4<br>17 1/16<br>76 1/2<br>18 7/16<br>78 3/16<br>78 3/16<br>15 3/4<br>78 15/16                                                                                                                                                                                                                                                                                 | 16 5/16<br>76 1/4<br>17 5/16<br>76 1/4<br>17 5/16<br>76 1/4<br>17 5/16<br>76 1/4<br>17 5/16<br>77<br>18 11/16<br>18 11/16<br>17<br>81 5/16<br>17<br>81 5/16                                                                                                                                                                                                                                                       | 17         5/16           78         3/16           18         5/16           78         3/16           18         5/16           78         3/16           18         5/16           78         3/16           18         5/16           78         3/16           18         5/16           78         15/16           19         11/16           80         5/8           17         3/8           81         3/8           83         1/4                                                     | V/<br>17 5/16<br>78 3/16<br>18 5/16<br>78 3/16<br>18 5/16<br>78 3/16<br>18 5/16<br>78 3/16<br>18 5/16<br>78 15/16<br>19 11/16<br>80 5/8<br>17<br>81 3/8<br>18<br>83 1/4       | ALVE SIZE A<br>19 13/16<br>91 7/8<br>20 13/16<br>91 7/8<br>20 13/16<br>91 7/8<br>20 13/16<br>91 7/8<br>20 13/16<br>91 7/8<br>20 13/16<br>92 5/8<br>22 3/16<br>94 5/16<br>19 1/2<br>95 1/16<br>20 12/16                     | ND OVERA<br>19 13/16<br>91 7/8<br>20 13/16<br>91 7/8<br>20 13/16<br>91 7/8<br>20 13/16<br>91 7/8<br>20 13/16<br>91 7/8<br>20 13/16<br>92 5/8<br>22 3/16<br>94 5/16<br>19 1/2<br>95 1/16<br>20 12/16 | LL LOC ATI<br>21 5/16<br>73 9/16<br>22 5/16<br>74 5/16<br>75 5/16 | ON<br>21 5/16<br>93 9/16<br>22 5/16<br>94 5/16<br>96<br>21<br>96 3/4<br>22<br>98 5/8                                                    | 23 5/16<br>93 5/16<br>24 5/16<br>93 5/16<br>24 5/16<br>93 5/16<br>24 5/16<br>93 5/16<br>24 5/16<br>93 5/16<br>24 5/16<br>94 1/16<br>25 11/16<br>95 3/4<br>23<br>96 1/2<br>24<br>98 3/8       | 23 5/16<br>93 5/16<br>24 5/16<br>93 5/16<br>24 5/16<br>93 5/16<br>24 5/16<br>93 5/16<br>24 5/16<br>93 5/16<br>24 5/16<br>94 1/16<br>25 11/16<br>95 3/4<br>23<br>96 1/2<br>24<br>98 3/8       | 25 5/16<br>95 1/16<br>26 5/16<br>95 1/16<br>26 5/16<br>95 1/16<br>26 5/16<br>95 1/16<br>26 5/16<br>95 13/16<br>27 11/16<br>97 1/2<br>25<br>98 1/4<br>26<br>100 1/8       | 25 5/16<br>95 1/16<br>26 5/16<br>95 1/16<br>26 5/16<br>95 1/16<br>26 5/16<br>95 1/16<br>26 5/16<br>95 13/16<br>27 11/16<br>97 1/2<br>25<br>98 1/4<br>26<br>100 1/8       |
| 'A'<br>1/2"<br>3/4"<br>1"<br>11/4"<br>11/2"<br>2"<br>21/2"<br>3" | ·C·           ·p·           ·c·           ·p·           ·c·           ·p·           ·p· | 15         9/16           74         3/8           16         9/16           74         3/8           16         9/16           74         3/8           16         9/16           74         3/8           16         9/16           74         3/8           16         9/16           74         3/8           16         9/16           74         3/8           16         9/16           75         1/8           17         15/16           76         13/16           N/A         N/A | 16       1/16         75       3/4         17       1/16         75       3/4         17       1/16         75       3/4         17       1/16         75       3/4         17       1/16         75       3/4         17       1/16         76       1/2         18       7/16         78       3/4         78       15/16         N/A       N/A                                                                                                                 | 16 5/16<br>76 1/4<br>17 5/16<br>76 1/4<br>17 5/16<br>76 1/4<br>17 5/16<br>76 1/4<br>17 5/16<br>77<br>18 11/16<br>18 11/16<br>17<br>81 5/16<br>17<br>81 5/16                                                                                                                                                                                                                                                       | 17         5/16           78         3/16           18         5/16           78         3/16           18         5/16           78         3/16           18         5/16           78         3/16           18         5/16           78         3/16           18         5/16           78         15/16           78         15/16           78         15/16           80         5/8           17         3/8           81         3/8           18         3/4           21         1/4 | V/<br>17 5/16<br>78 3/16<br>18 5/16<br>78 3/16<br>18 5/16<br>78 3/16<br>18 5/16<br>78 3/16<br>18 5/16<br>78 15/16<br>19 11/16<br>80 5/8<br>17<br>81 3/8<br>18<br>83 1/4<br>21 | ALVE SIZE A<br>19 13/16<br>91 7/8<br>20 13/16<br>91 7/8<br>20 13/16<br>91 7/8<br>20 13/16<br>91 7/8<br>20 13/16<br>91 7/8<br>20 13/16<br>92 5/8<br>22 3/16<br>94 5/16<br>19 1/2<br>95 1/16<br>20 1/2<br>96 15/16<br>23 1/2 | ND OVERA<br>19 13/16<br>91 7/8<br>20 13/16<br>91 7/8<br>20 13/16<br>91 7/8<br>20 13/16<br>91 7/8<br>20 13/16<br>92 5/8<br>22 3/16<br>94 5/16<br>19 1/2<br>95 1/16<br>20 1/2<br>96 15/16<br>23 1/2   | LL LOC ATI<br>21 5/16<br>93 9/16<br>22 5/16<br>94 5/16<br>23 11/16<br>96<br>22<br>98 5/8<br>25                                                                                                                                                                                                                                                                                                                                                                                                                                                                                                                                                                                                                                                                                                                                                                                                                                                                                                                                                                                                                                                                                                                                                                                                                                                                                                                                                                                                                                                                                                                                                                                                                                                                                                                                                                                         | ON<br>21 5/16<br>93 9/16<br>22 5/16<br>94 5/16<br>23 11/16<br>96<br>21<br>98 5/8<br>25                            | 23 5/16<br>93 5/16<br>24 5/16<br>93 5/16<br>24 5/16<br>93 5/16<br>24 5/16<br>93 5/16<br>24 5/16<br>93 5/16<br>24 5/16<br>94 1/16<br>25 11/16<br>95 3/4<br>23<br>96 1/2<br>24<br>98 3/8<br>27 | 23 5/16<br>93 5/16<br>24 5/16<br>93 5/16<br>24 5/16<br>93 5/16<br>24 5/16<br>93 5/16<br>24 5/16<br>93 5/16<br>24 5/16<br>94 1/16<br>25 11/16<br>95 3/4<br>23<br>96 1/2<br>24<br>98 3/8<br>27 | 25 5/16<br>95 1/16<br>26 5/16<br>95 1/16<br>26 5/16<br>95 1/16<br>26 5/16<br>95 1/16<br>26 5/16<br>95 13/16<br>27 11/16<br>97 1/2<br>25<br>98 1/4<br>26<br>100 1/8<br>29 | 25 5/16<br>95 1/16<br>26 5/16<br>95 1/16<br>26 5/16<br>95 1/16<br>26 5/16<br>95 1/16<br>26 5/16<br>95 13/16<br>27 11/16<br>97 1/2<br>25<br>98 1/4<br>26<br>100 1/8<br>29 |