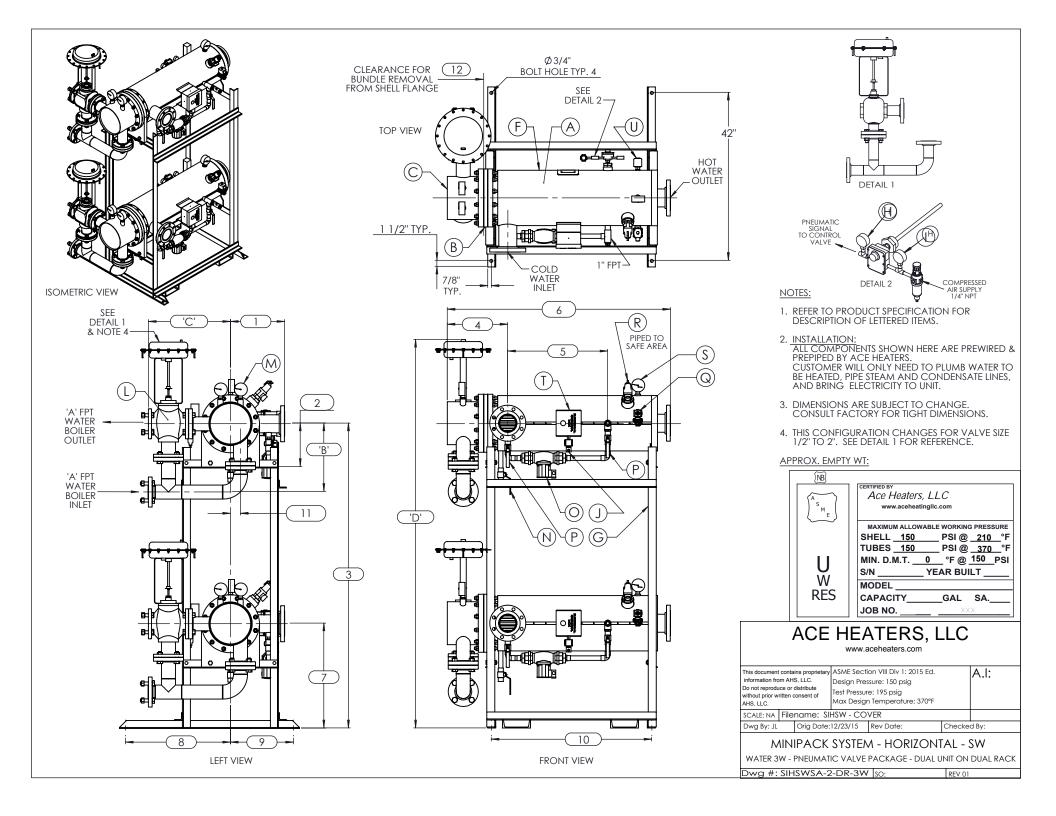

|                   | SIHSWWA-3W-2DR - DIM, SW - WATER - PNEUMATIC 3-WAY MIXING VALVE PACKAGE SIZE AND LOCATION: DUAL UNIT ON RACK |                                 |                    |                     |                     |                     |                    |                    |          |                     |                     |                     |                     |                     |
|-------------------|--------------------------------------------------------------------------------------------------------------|---------------------------------|--------------------|---------------------|---------------------|---------------------|--------------------|--------------------|----------|---------------------|---------------------|---------------------|---------------------|---------------------|
|                   | MP SIZE                                                                                                      | 4                               | 5                  | 6                   | 8                   | 8L                  | 10                 | 10L                | 12       | 12L                 | 14                  | 14L                 | 16                  | 16L                 |
| ITEMS             | 1                                                                                                            | 9 1/2                           | 11 7/16            | 12                  | 11 1/2              | 11 1/2              | 13 3/8             | 13 3/8             | 14 3/8   | 14 3/8              | 15 3/4              | 15 3/4              | 17 5/8              | 17 5/8              |
| DIMENSION         | 2                                                                                                            | 6 5/16                          | 7 11/16            | 8 3/16              | 10 1/8              | 10 1/8              | 10 13/16           | 10 13/16           | 12 1/2   | 12 1/2              | 12 1/4              | 12 1/4              | 14                  | 14                  |
|                   | 3                                                                                                            | 58 9/16                         | 59 15/16           | 60 7/16             | 62 3/8              | 62 3/8              | 76 1/16            | 76 1/16            | 77 3/4   | 77 3/4              | 77 1/2              | 77 1/2              | 79 1/4              | 79 1/4              |
|                   | 4                                                                                                            | 12 7/8                          | 12 7/8             | 13 3/8              | 14 7/8              | 14 7/8              | 16 3/8             | 15 11/16           | 22 5/16  | 22 5/16             | 23 7/16             | 23 11/16            | 26 15/16            | 26 15/16            |
|                   | 5                                                                                                            | 30                              | 23                 | 30 1/4              | 24 3/4              | 30 3/4              | 25                 | 31 11/16           | 24 1/2   | 36 1/2              | 30 1/2              | 45 3/4              | 40 1/2              | 54 1/2              |
|                   | 6                                                                                                            | 56                              | 49                 | 57 3/8              | 53 7/8              | 59 7/8              | 55 1/2             | 61 1/2             | 57 15/16 | 69 15/16            | 69 7/8              | 85 1/8              | 83 5/8              | 97 5/8              |
|                   | 7                                                                                                            | 21 9/16                         | 22 15/16           | 23 7/16             | 25 3/8              | 25 3/8              | 26 3/16            | 26 3/16            | 27 7/8   | 27 7/8              | 27 5/8              | 27 5/8              | 29 3/8              | 29 3/8              |
|                   | 8                                                                                                            | 26 1/2                          | 26 1/2             | 26 1/2              | 26 1/2              | 26 1/2              | 26 1/2             | 26 1/2             | 26 1/2   | 26 1/2              | 26 1/2              | 26 1/2              | 26 1/2              | 26 1/2              |
|                   | 9                                                                                                            | 15 1/2                          | 15 1/2             | 15 1/2              | 15 1/2              | 15 1/2              | 15 1/2             | 15 1/2             | 15 1/2   | 15 1/2              | 15 1/2              | 15 1/2              | 15 1/2              | 15 1/2              |
|                   | 10                                                                                                           | 42 3/4                          | 35 3/4             | 44 1/8              | 39 1/8              | 44 7/8              | 39 3/4             | 45 3/4             | 42       | 54 1/4              | 49 3/4              | 65                  | 62 1/4              | 76 1/4              |
|                   | 11                                                                                                           | 1                               | 1 3/8              | 1 1/2               | 2 1/16              | 2 1/16              | 2 1/2              | 2 1/2              | 3 1/16   | 3 1/16              | 3 1/8               | 3 1/8               | 3 1/4               | 3 1/4               |
| INLET PIPE        | 12                                                                                                           | 37                              | 31                 | 38                  | 33                  | 39                  | 34                 | 40                 | 35       | 47                  | 42                  | 57                  | 53                  | 67                  |
| OUTLET PIP        |                                                                                                              | 2 THR.                          |                    | 2 1/2 FLG           |                     | 3 FLG.              | 4 FLG.             | 4 FLG.             | 4 FLG.   | 4 FLG.              | 5 FLG.              | 5 FLG.              | 6 FLG.              | 6 FLG.              |
|                   | ESIZE                                                                                                        | 2 THR.                          | 2 1/2 FLG.         | 2 1/2 FLG           | .3 FLG.             | 3 FLG.              | 4 FLG.             | 4 FLG.             | 4 FLG.   | 4 FLG.              | 5 FLG.              | 5 FLG.              | 6 FLG.              | 6 FLG.              |
| VALVE SIZE<br>'A' | ITEM                                                                                                         | VALVE SIZE AND OVERALL LOCATION |                    |                     |                     |                     |                    |                    |          |                     |                     |                     |                     |                     |
| 1/2"              | 'B'                                                                                                          | 12 1/8                          | 12 1/8             | 12 1/8              | 12 1/8              | 12 1/8              | 12 1/8             | 12 1/8             | 12 1/8   | 12 1/8              | 12 1/8              | 12 1/8              | 12 1/8              | 12 1/8              |
|                   | 'C'                                                                                                          | 15 9/16                         | 16 1/16            | 16 5/16             | 17 5/16             | 17 5/16             | 19 13/16           | 19 13/16           | 21 5/16  | 21 5/16             | 23 5/16             | 23 5/16             | 25 5/16             | 25 5/16             |
|                   | 'D'                                                                                                          | 74 3/8                          | 75 3/4             | 76 1/4              | 78 3/16             | 78 3/16             | 91 7/8             | 91 7/8             | 93 9/16  | 93 9/16             | 93 5/16             | 93 5/16             | 95 1/16             | 95 1/16             |
| 3/4"              | 'B'                                                                                                          | 12 9/16                         | 12 9/16            | 12 9/16             | 12 9/16             | 12 9/16             | 12 9/16            | 12 9/16            | 12 9/16  | 12 9/16             | 12 9/16             | 12 9/16             | 12 9/16             | 12 9/16             |
|                   | 'C'                                                                                                          | 16 9/16                         | 17 1/16            | 17 5/16             | 18 5/16             | 18 5/16             | 20 13/16           | 20 13/16           | 22 5/16  | 22 5/16             | 24 5/16             | 24 5/16             | 26 5/16             | 26 5/16             |
|                   | 'D'                                                                                                          | 74 3/8                          | 75 3/4             | 76 1/4              | 78 3/16             | 78 3/16             | 91 7/8             | 91 7/8             | 93 9/16  | 93 9/16             | 93 5/16             | 93 5/16             | 95 1/16             | 95 1/16             |
| 1"                | 'B'                                                                                                          | 13                              | 13                 | 13                  | 13                  | 13                  | 13                 | 13                 | 13       | 13                  | 13                  | 13                  | 13                  | 13                  |
|                   | 'C'                                                                                                          | 16 9/16                         | 17 1/16            | 17 5/16             | 18 5/16             | 18 5/16             | 20 13/16           | 20 13/16           | 22 5/16  | 22 5/16             | 24 5/16             | 24 5/16             | 26 5/16             | 26 5/16             |
|                   | 'D'                                                                                                          | 74 3/8                          | 75 3/4             | 76 1/4              | 78 3/16             | 78 3/16             | 91 7/8             | 91 7/8             | 93 9/16  | 93 9/16             | 93 5/16             | 93 5/16             | 95 1/16             | 95 1/16             |
| 1 1/4"            | 'B'                                                                                                          | 13 3/4                          | 13 3/4             | 13 3/4              | 13 3/4              | 13 3/4              | 13 3/4             | 13 3/4             | 13 3/4   | 13 3/4              | 13 3/4              | 13 3/4              | 13 3/4              | 13 3/4              |
|                   | 'C'                                                                                                          | 16 9/16                         | 17 1/16            | 17 5/16             | 18 5/16             | 18 5/16             | 20 13/16           | 20 13/16           | 22 5/16  | 22 5/16             | 24 5/16             | 24 5/16             | 26 5/16             | 26 5/16             |
|                   | ,D,                                                                                                          | 74 3/8                          | 75 3/4             | 76 1/4              | 78 3/16             | 78 3/16             | 91 7/8             | 91 7/8             | 93 9/16  | 93 9/16             | 93 5/16             | 93 5/16             | 95 1/16             | 95 1/16             |
| 1 1/2"            | 'B'                                                                                                          | 13 9/16                         | 13 9/16            | 13 9/16             | 13 9/16             | 13 9/16             | 13 9/16            | 13 9/16            | 13 9/16  | 13 9/16             | 13 9/16             | 13 9/16             | 13 9/16             | 13 9/16             |
|                   | 'C'                                                                                                          | 16 9/16                         | 17 1/16            | 17 5/16             | 18 5/16             | 18 5/16             | 20 13/16           | 20 13/16           | 22 5/16  | 22 5/16             | 24 5/16             | 24 5/16             | 26 5/16             | 26 5/16             |
|                   | ,D,                                                                                                          | 75 1/8                          | 76 1/2             | 77                  | 78 15/16            | 78 15/16            | 92 5/8             | 92 5/8             | 94 5/16  | 94 5/16             | 94 1/16             | 94 1/16             | 95 13/16            | 95 13/16            |
| 2"                | 'B'<br>'C'                                                                                                   | 14 5/16<br>17 15/16             | 14 5/16<br>18 7/16 | 14 5/16<br>18 11/16 | 14 5/16<br>19 11/16 | 14 5/16<br>19 11/16 | 14 5/16<br>22 3/16 | 14 5/16<br>22 3/16 | 14 5/16  | 14 5/16<br>23 11/16 | 14 5/16<br>25 11/16 | 14 5/16<br>25 11/16 | 14 5/16<br>27 11/16 | 14 5/16<br>27 11/16 |
|                   | ,D,                                                                                                          |                                 | 78 3/16            | 78 11/16            | 80 5/8              | 80 5/8              | 94 5/16            |                    | 23 11/16 | •                   | 95 3/4              | 95 3/4              |                     | ,                   |
|                   | 'B'                                                                                                          | 76 13/16                        |                    | 21                  | 21                  | 21                  | 21                 | 94 5/16<br>21      | 96<br>21 | 96<br>21            | 21                  | 21                  | 97 1/2<br>21        | 97 1/2<br>21        |
| 2 1/2"            | 'C'                                                                                                          | N/A                             | 21<br>15 3/4       | 16                  | 17                  | 17                  | 19 1/2             | 19 1/2             | 21       | 21                  | 23                  | 23                  | 25                  | 25                  |
|                   | 'D'                                                                                                          | IN/A                            | 78 15/16           | 79 7/16             | 81 3/8              | 81 3/8              | 95 1/16            | 95 1/16            | 96 3/4   | 96 3/4              | 96 1/2              | 96 1/2              | 98 1/4              | 98 1/4              |
|                   | 'B'                                                                                                          |                                 | 70 13/10           | 23 13/16            | 23 13/16            | 23 13/16            | 23 13/16           | 23 13/16           | 23 13/16 | 23 13/16            | 23 13/16            | 23 13/16            | 23 13/16            | 23 13/16            |
|                   | 'C'                                                                                                          | N/A                             | N/A                | 17                  | 18                  | 18                  | 20 1/2             | 20 1/2             | 22       | 22                  | 24                  | 24                  | 26                  | 26                  |
|                   | 'D'                                                                                                          | 11//                            | 11//1              | 81 5/16             | 83 1/4              | 83 1/4              | 96 15/16           | 96 15/16           | 98 5/8   | 98 5/8              | 98 3/8              | 98 3/8              | 100 1/8             | 100 1/8             |
| 4"                | 'B'                                                                                                          | N/A                             | N/A                | N/A                 | 26 3/16             | 26 3/16             | 26 3/16            | 26 3/16            | 26 3/16  | 26 3/16             | 26 3/16             | 26 3/16             | 26 3/16             | 26 3/16             |
|                   | C'                                                                                                           |                                 |                    |                     | 21                  | 21                  | 23 1/2             | 23 1/2             | 25       | 25                  | 27                  | 27                  | 29                  | 29                  |
|                   |                                                                                                              |                                 |                    |                     | 85 1/4              | 85 1/4              | 98 15/16           | 98 15/16           | 100 5/8  | 100 5/8             | 100 3/8             | 100 3/8             | 102 1/8             | 102 1/8             |
| 5"                | 'B'                                                                                                          |                                 | A N/A              | N/A                 | N/A                 | N/A                 | 27 1/4             | 27 1/4             | 27 1/4   | 27 1/4              | 27 1/4              | 27 1/4              | 27 1/4              | 27 1/4              |
|                   |                                                                                                              | N/A                             |                    |                     |                     |                     | 26 1/4             | 26 1/4             | 27 3/4   | 27 3/4              | 29 3/4              | 29 3/4              | 31 3/4              | 31 3/4              |
|                   |                                                                                                              |                                 |                    |                     |                     |                     | 98 15/16           | 98 15/16           | 100 5/8  | 100 5/8             | 100 3/8             | 100 3/8             | 102 1/8             | 102 1/8             |

- 1/ DIMENSIONS IN INCHES, AND SUBJECT TO CHANGE WITHOUT NOTICE.
- 2/ DIM 'B', 'C', 'D' ARE TO BE APPROXIMATED ONLY, CONSULT FACTORY FOR TIGHT DIMENSIONS.

## ACE HEATERS, LLC

This document contains proprietary ASME Section VIII Div 1: 2015 Ed. Information from AHS, LLC. Design Pressure: 150 psig Design Pressure: 150 psig Test Pressure: 159 psig Test Pressure: 150 psig Te

MINIPACK SYSTEM - HORIZONTAL - SW
WATER 3W - PNEUMATIC VALVE PACKAGE - DUAL UNIT ON DUAL RACK
Dwg #: SIHSWWA-2-DR-3W - DIM | SO: | REV 01