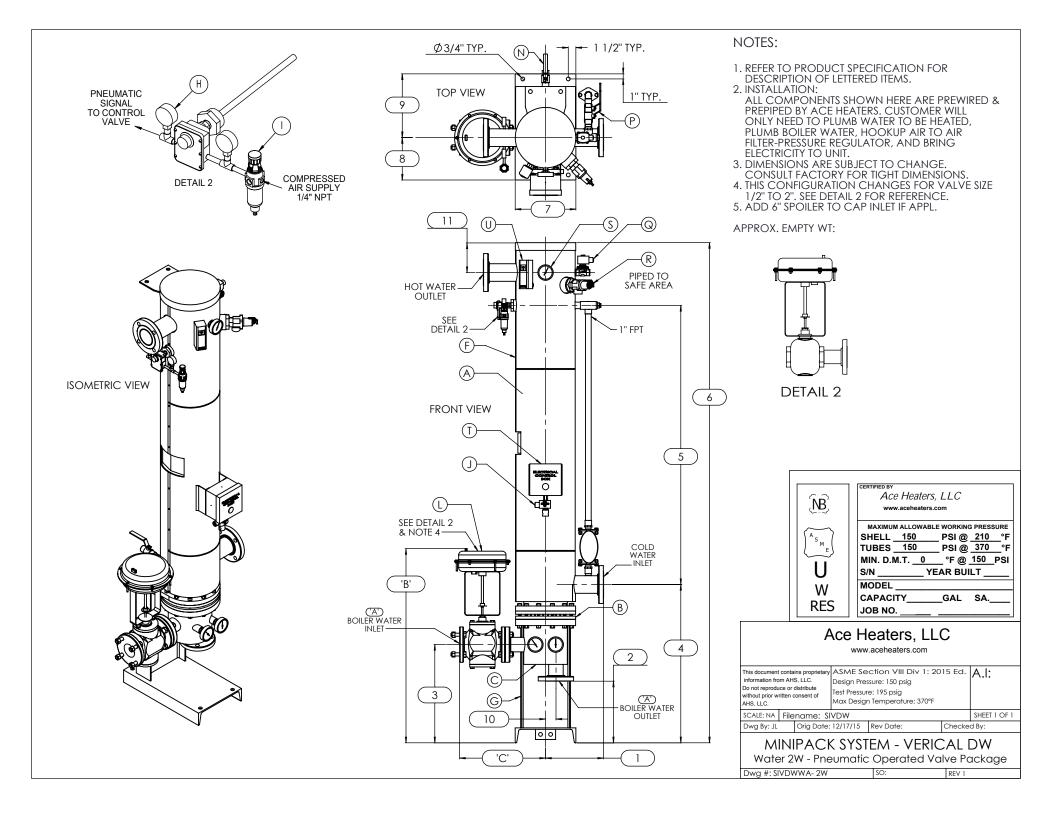

## SIVDWWA, 2W - WATER - PNEUMATIC OPERATED VALVE PACKAGE SIZE AND LOCATION

|                  | MP SIZE   | 5          | 6          | l 0     | 10       | 10      | 4.4      | 16      |
|------------------|-----------|------------|------------|---------|----------|---------|----------|---------|
|                  | IVIF SIZE | ິນ         | 6          | 8       | 10       | 12      | 14       | 16      |
| ITEMS            | 1         | 10         | 10 1/2     | 11 1/2  | 13 1/2   | 14 1/2  | 15 1/2   | 16 1/2  |
| D                | 2         | 10 3/16    | 12 11/16   | 12 3/16 | 16 5/8   | 18 1/2  | 16 15/16 | 17 7/16 |
| I                | 3         | 16 15/16   | 19 5/16    | 19 7/16 | 23 3/4   | 22 1/2  | 23 15/16 | 24 7/16 |
| М                | 4         | 27 9/16    | 30 9/16    | 31 5/16 | 35 5/8   | 39 3/8  | 41 5/8   | 43 7/8  |
| E                | 5         | 55         | 54 1/2     | 55 1/4  | 56       | 54 1/2  | 63       | 66 3/4  |
| S                | 6         | 93 7/8     | 97 3/8     | 98 5/8  | 105 1/4  | 110     | 121      | 127     |
| I                | 7         | 12         | 12         | 12      | 18       | 18      | 18       | 18      |
| 0                | 8         | 11 1/16    | 10 3/8     | 9 1/4   | 13 11/16 | 12      | 15 1/4   | 13 1/2  |
| N                | 9         | 9 15/16    | 10 5/8     | 11 3/4  | 13 5/16  | 15      | 14 3/4   | 16 1/2  |
| S                | 10        | 1 3/8      | 1 1/2      | 2 1/16  | 2 1/2    | 3 1/16  | 3 1/8    | 3 1/4   |
|                  | 11        | 4 13/16    | 4 13/16    | 5 9/16  | 7 15/16  | 7 15/16 | 7 1/16   | 7 3/16  |
| INLET PIPE SIZE  |           | 2 1/2 FLG. | 2 1/2 FLG. | 3 FLG.  | 4 FLG.   | 4 FLG.  | 5 FLG.   | 6 FLG.  |
| OUTLET PIPE SIZE |           | 2 1/2 FLG. | 2 1/2 FLG. | 3 FLG.  | 4 FLG.   | 4 FLG.  | 5 FLG.   | 6 FLG.  |
|                  |           |            | •          | ·       | •        | •       | •        | •       |

| 'A' VALVE<br>SIZE | ITEM |          | \        | VALVE SIZE A | ND OVERAL | L LOCATION |          |          |
|-------------------|------|----------|----------|--------------|-----------|------------|----------|----------|
| 1/2"              | 'B'  | 32 3/4   | 35 1/8   | 35 1/4       | 39 9/16   | 38 5/16    | 39 3/4   | 40 1/4   |
|                   | 'C'  | 16 1/16  | 16 5/16  | 17 5/16      | 19 13/16  | 21 5/16    | 23 5/16  | 25 5/16  |
| 3/4"              | 'B'  | 32 3/4   | 35 1/8   | 35 1/4       | 39 9/16   | 38 5/16    | 39 3/4   | 40 1/4   |
|                   | 'C'  | 17 1/16  | 17 5/16  | 18 5/16      | 20 13/16  | 22 5/16    | 24 5/16  | 26 5/16  |
| 1"                | 'B'  | 32 3/4   | 35 1/8   | 35 1/4       | 39 9/16   | 38 5/16    | 39 3/4   | 40 1/4   |
|                   | 'C'  | 17 1/16  | 17 5/16  | 18 5/16      | 20 13/16  | 22 5/16    | 24 5/16  | 26 5/16  |
| 1 1/4"            | 'B'  | 32 3/4   | 35 1/8   | 35 1/4       | 39 9/16   | 38 5/16    | 39 3/4   | 40 1/4   |
|                   | 'C'  | 17 1/16  | 17 5/16  | 18 5/16      | 20 13/16  | 22 5/16    | 24 5/16  | 26 5/16  |
| 1 1/2"            | 'B'  | 33 1/2   | 35 7/8   | 36           | 40 5/16   | 39 1/16    | 40 1/2   | 41       |
|                   | 'C'  | 17 1/16  | 17 5/16  | 18 5/16      | 20 13/16  | 22 5/16    | 24 5/16  | 26 5/16  |
| 2"                | 'B'  | 35 3/16  | 37 9/16  | 37 11/16     | 42        | 40 3/4     | 42 3/16  | 42 11/16 |
|                   | 'C'  | 18 7/16  | 18 11/16 | 19 11/16     | 22 3/16   | 23 11/16   | 25 11/16 | 27 11/16 |
| 2 1/2"            | 'B'  | 35 15/16 | 38 5/16  | 38 7/16      | 42 3/4    | 41 1/2     | 42 15/16 | 43 7/16  |
|                   | 'C'  | 15 3/4   | 16       | 17           | 19 1/2    | 21         | 23       | 25       |
| 3"                | 'B'  | N/A      | 40 3/16  | 40 5/16      | 44 5/8    | 43 3/8     | 44 13/16 | 45 5/16  |
|                   | 'C'  |          | 17       | 18           | 20 1/2    | 22         | 24       | 26       |
| 4"                | 'B'  | N/A      | N/A      | 42 5/16      | 46 5/8    | 45 3/8     | 46 13/16 | 47 5/16  |
|                   | 'C'  |          |          | 21           | 23 1/2    | 25         | 27       | 29       |
| 5"                | 'B'  | N/A      | N/A      | N/A          | 46 5/8    | 45 3/8     | 46 13/16 | 47 5/16  |
|                   | 'C'  |          |          |              | 26 1/4    | 27 3/4     | 29 3/4   | 31 3/4   |

## NOTES:

- 1/ DIMENSIONS IN INCHES, AND SUBJECT TO CHANGE WITHOUT NOTICE.
- 2/ DIM 'B', 'C' ARE TO BE APPROXIMATED ONLY, CONSULT FACTORY FOR TIGHT DIMENSIONS.

Dwg #: SIVDWWA-2W- DIM

| Ace Heaters, LLC                                                                                                                         |      |          |                                                      |              |        |  |  |
|------------------------------------------------------------------------------------------------------------------------------------------|------|----------|------------------------------------------------------|--------------|--------|--|--|
| This document contains proprietary information from AHS, LLC.  Do not reproduce or distribute without prior written consent of AHS, LLC. |      |          | ASME Se<br>Design Pres<br>Test Pressur<br>Max Design | A.I:         |        |  |  |
| SCALE: NA                                                                                                                                | File | name: Sl | VDW                                                  | SHEET 1 OF 1 |        |  |  |
| Dwg By: JL Orig Date:                                                                                                                    |      | 12/17/15 | Rev Date:                                            | Checke       | ed By: |  |  |
| MINIPACK SYSTEM - VERICAL DW<br>Water 2W - Pneumatic Operated Valve Package                                                              |      |          |                                                      |              |        |  |  |