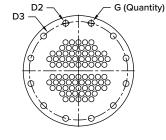

|    | DIMENSIONAL MEASUREMENTS |    |  |   |  |    |  |    |  |    |  |    |   |  |
|----|--------------------------|----|--|---|--|----|--|----|--|----|--|----|---|--|
| D1 |                          | T2 |  | В |  | L  |  | D3 |  | D4 |  | F  | Х |  |
| T1 |                          | А  |  | С |  | D2 |  | G  |  | E  |  | D5 | Y |  |

TUBESHEET WITH BOLT HOLES

TUBE PITCH

TUBESHEET WITHOUT BOLT HOLES