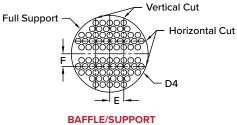

Special Requirements:

| MATERIALS OF CONSTRUCTION |  |         |  |  |  |  |  |  |
|---------------------------|--|---------|--|--|--|--|--|--|
| Tubesheet                 |  | Tubes   |  |  |  |  |  |  |
| Baffle/Support            |  | Gaskets |  |  |  |  |  |  |
| Studs/Nuts                |  | Other   |  |  |  |  |  |  |

|    | DIMENSIONAL MEASUREMENTS |    |  |   |  |    |  |    |  |    |  |    |   |  |
|----|--------------------------|----|--|---|--|----|--|----|--|----|--|----|---|--|
| D1 |                          | T2 |  | В |  | L  |  | D3 |  | D4 |  | F  | Х |  |
| T1 |                          | А  |  | С |  | D2 |  | G  |  | E  |  | D5 | Y |  |