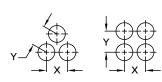

|    | DIMENSIONAL MEASUREMENTS |    |  |   |  |    |  |    |  |    |  |    |   |  |
|----|--------------------------|----|--|---|--|----|--|----|--|----|--|----|---|--|
| D1 |                          | T2 |  | В |  | L  |  | D3 |  | D4 |  | F  | Х |  |
| T1 |                          | А  |  | С |  | D2 |  | G  |  | E  |  | D5 | Y |  |

TUBESHEET WITH BOLT HOLES

TUBE PITCH

TUBESHEET WITHOUT BOLT HOLES