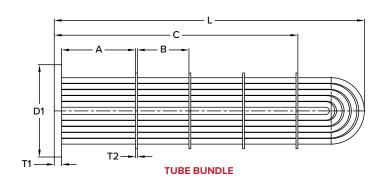

|    | DIMENSIONAL MEASUREMENTS |    |  |   |  |    |  |    |  |    |  |    |   |  |
|----|--------------------------|----|--|---|--|----|--|----|--|----|--|----|---|--|
| D1 |                          | T2 |  | В |  | L  |  | D3 |  | D4 |  | F  | Х |  |
| T1 |                          | А  |  | С |  | D2 |  | G  |  | E  |  | D5 | Y |  |